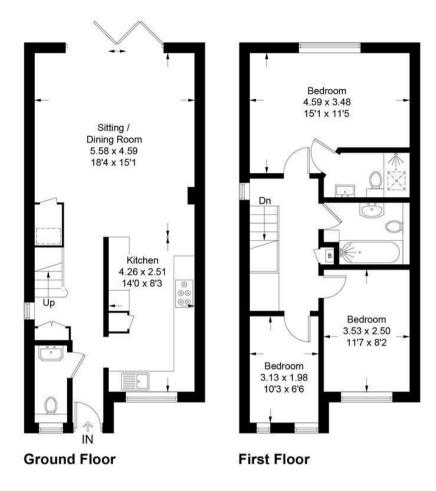

## Description

This beautifully appointed family home offers over 1000 sa.ft of stylish accommodation whilst enjoying a 50' landscaped rear garden.

Modern and tastefully decorated, the ground floor comprises a reception hall with cloakroom, superb fitted kitchen with Quartz work surfaces & integrated appliances which opens to lovely 18' x 15' sitting/dining room with bi-folding doors to the garden.

Upstairs, the principal bedroom has an ensuite shower room, there are two further bedrooms which share a family bathroom.

Outside, there is a driveway parking for two cars plus further visitor parking. The rear garden is landscaped to include two shaped terraces, lawn, flower beds and garden shed.

This plan is for layout guidance only. Not drawn to scale unless stated. Windows and door openings are approximate. Whilst every care is taken in the preparation of this plan, please check all dimensions, shapes and compass bearings before making decisions reliant upon them. (ID1182681)