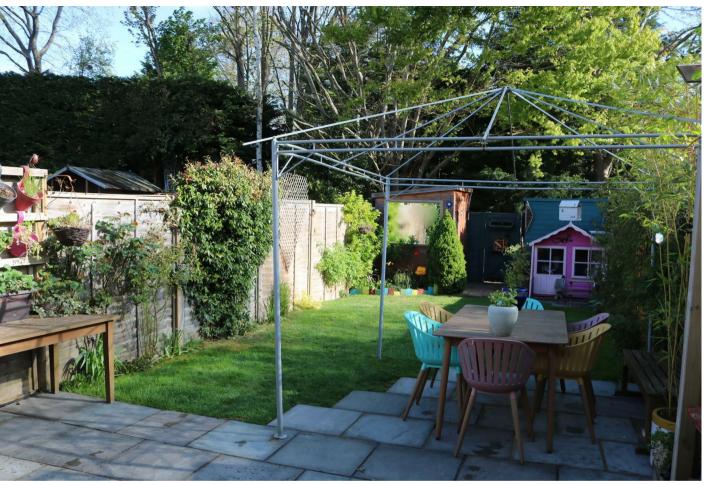

## Description

This beautifully appointed family home offers over 1000 sa.ft of stylish accommodation whilst enjoying a 50' landscaped rear garden.

Modern and tastefully decorated, the ground floor comprises a reception hall with cloakroom, superb fitted kitchen with Quartz work surfaces & integrated appliances which opens to lovely 18' x 15' sitting/dining room with bi-folding doors to the garden.

Upstairs, the principal bedroom has an ensuite shower room, there are two further bedrooms which share a family bathroom.

Outside, there is a driveway parking for two cars plus further visitor parking. The rear garden is landscaped to include two shaped terraces, lawn, flower beds and garden shed.