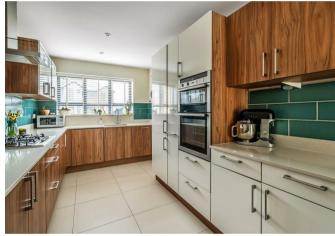

## Description

This beautifully appointed family home offers over 1000 sa.ft of stylish accommodation whilst enjoying a 50' landscaped rear garden.

Modern and tastefully decorated, the ground floor comprises a reception hall with cloakroom, superb fitted kitchen with Quartz work surfaces & integrated appliances which opens to lovely 18' x 15' sitting/dining room with bi-folding doors to the garden.