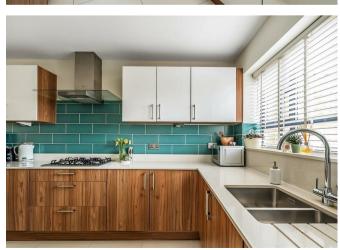

## Description

This beautifully appointed family home offers over 1000 sa.ft of stylish accommodation whilst enjoying a 50' landscaped rear garden.

Modern and tastefully decorated, the ground floor comprises a reception hall with cloakroom, superb fitted kitchen with Quartz work surfaces & integrated appliances which opens to lovely 18' x 15' sitting/dining room with bi-folding doors to the garden.