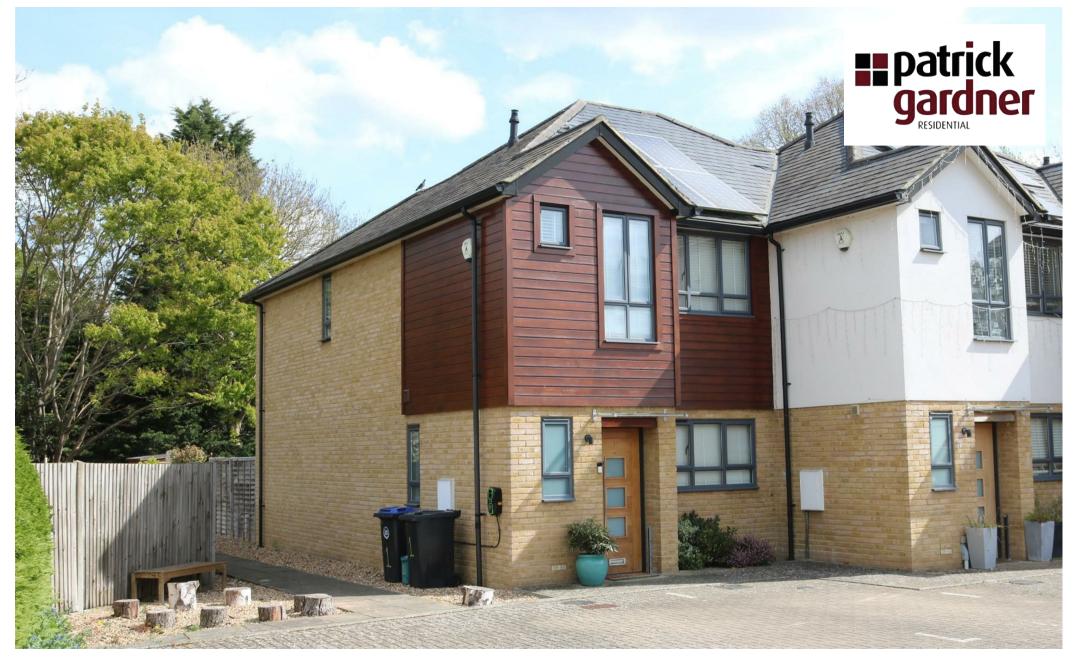

1 Cannon Mews, Fetcham, KT22 9FE

Price Guide £595,000

- MODERN FAMILY HOME
- SITTING/DINING ROOM
- HALL & CLOAKROOM
- LANDSCAPED GARDEN
- PARKING FOR TWO CARS

- THREE BEDROOMS
- SUPERB KITCHEN
- TWO BATHROOMS
- CLOSE TO LOCAL SCHOOLS
- BI-FOLDING DOORS TO GARDEN

## Description

This beautifully appointed family home offers over 1000 sa.ft of stylish accommodation whilst enjoying a 50' landscaped rear garden.

Modern and tastefully decorated, the ground floor comprises a reception hall with cloakroom, superb fitted kitchen with Quartz work surfaces & integrated appliances which opens to lovely 18' x 15' sitting/dining room with bi-folding doors to the garden.