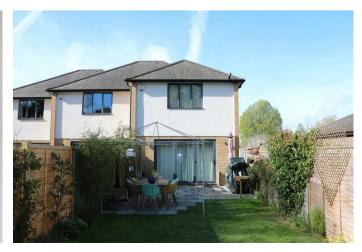

1 Cannon Mews, Fetcham, KT22 9FE

Price Guide £595,000

- MODERN FAMILY HOME
- SITTING/DINING ROOM
- HALL & CLOAKROOM
- LANDSCAPED GARDEN
- PARKING FOR TWO CARS

- THREE BEDROOMS
- SUPERB KITCHEN
- TWO BATHROOMS
- CLOSE TO LOCAL SCHOOLS
- BI-FOLDING DOORS TO GARDEN

## Description

This beautifully appointed family home offers over 1000 sa.ft of stylish accommodation whilst enjoying a 50' landscaped rear garden.

Modern and tastefully decorated, the ground floor comprises a reception hall with cloakroom, superb fitted kitchen with Quartz work surfaces & integrated appliances which opens to lovely 18' x 15' sitting/dining room with bi-folding doors to the garden.

Upstairs, the principal bedroom has an ensuite shower room, there are two further bedrooms which share a family bathroom.

Outside, there is a driveway parking for two cars plus further visitor parking. The rear garden is landscaped to include two shaped terraces, lawn, flower beds and garden shed.