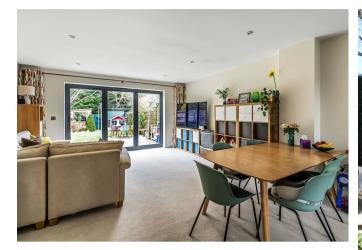

## Description

This beautifully appointed family home offers over 1000 sa.ft of stylish accommodation whilst enjoying a 50' landscaped rear garden.

Modern and tastefully decorated, the ground floor comprises a reception hall with cloakroom, superb fitted kitchen with Quartz work surfaces & integrated appliances which opens to lovely 18' x 15' sitting/dining room with bi-folding doors to the garden.