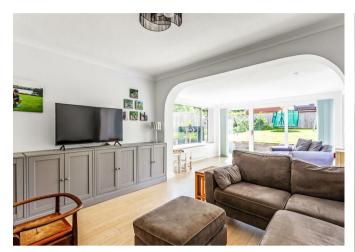

The accommodation comprises a good sized reception hall with cloakroom, double aspect Family Room with sliding doors to terrace and 23'7 x 13'2 Sitting Room with lovely views over the rear garden. The hub of the house is a splendid kitchen breakfast room featuring large central island with AEG hob, integrated appliances, Quartz work surfaces, space for large breakfast table and sliding doors to the garden.