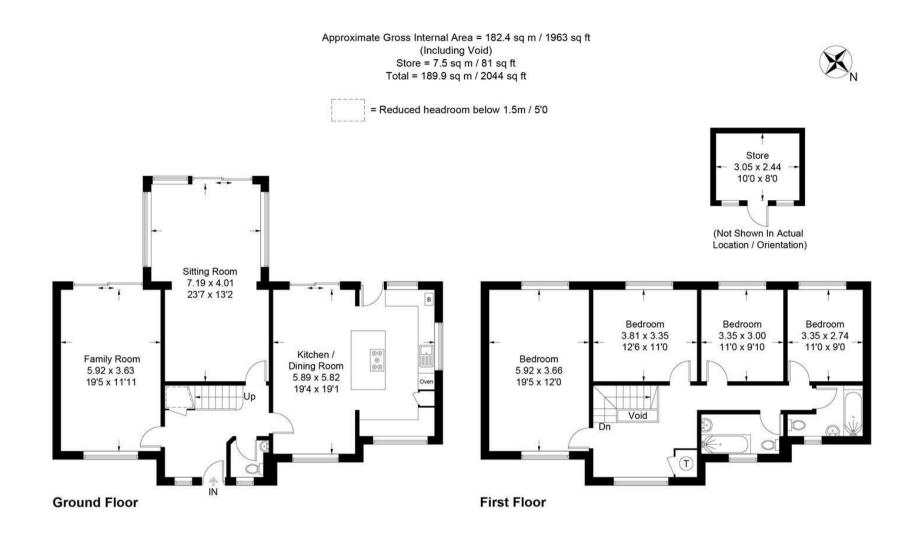

Stairs lead to a large galleried landing with study area and access to a the loft space. All four double bedrooms have views over the rear garden and share two modern bathrooms with white suites.

Outside, the driveway with adjoining lawn provides parking for three / four cars. Gated side access leads to a lovely rear garden with incorporating a terrace with sleeper retaining wall and steps to the lawn bordered with flower beds, screen fencing and useful store.

## This plan is for layout guidance only. Not drawn to scale unless stated. Windows and door openings are approximate. Whilst every care is taken in the preparation of this plan, please check all dimensions, shapes and compass bearings before making decisions reliant upon them. (ID1092495) www.bagshawandhardy.com © 2024