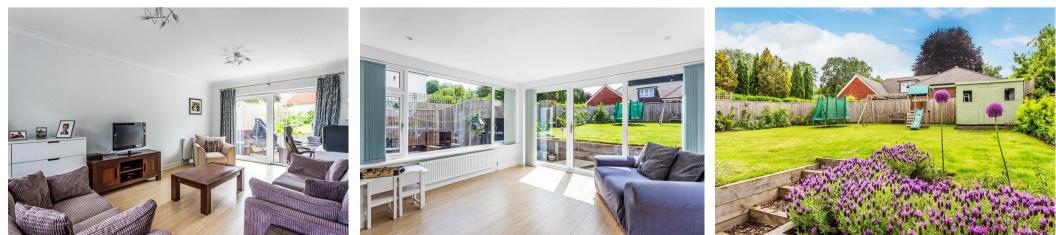

The accommodation comprises a good sized reception hall with cloakroom, double aspect Family Room with sliding doors to terrace and 23'7 x 13'2 Sitting Room with lovely views over the rear garden. The hub of the house is a splendid kitchen breakfast room featuring large central island with AEG hob, integrated appliances, Quartz work surfaces, space for large breakfast table and sliding doors to the garden.

Stairs lead to a large galleried landing with study area and access to a the loft space. All four double bedrooms have views over the rear garden and share two modern bathrooms with white suites.

Outside, the driveway with adjoining lawn provides parking for three / four cars. Gated side access leads to a lovely rear garden with incorporating a terrace with sleeper retaining wall and steps to the lawn bordered with flower beds, screen fencing and useful store.