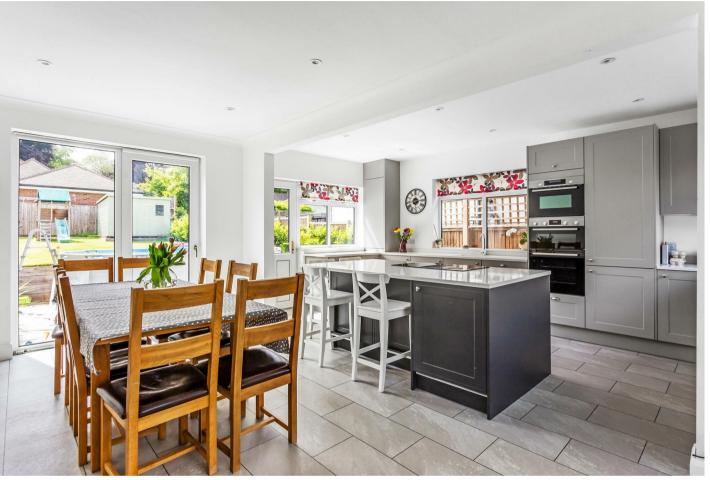

The accommodation comprises a good sized reception hall with cloakroom, double aspect Family Room with sliding doors to terrace and 23'7 x 13'2 Sitting Room with lovely views over the rear garden. The hub of the house is a splendid kitchen breakfast room featuring large central island with AEG hob, integrated appliances, Quartz work surfaces, space for large breakfast table and sliding doors to the garden.