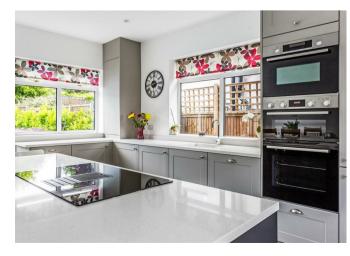

The accommodation comprises a good sized reception hall with cloakroom, double aspect Family Room with sliding doors to terrace and 23'7 x 13'2 Sitting Room with lovely views over the rear garden. The hub of the house is a splendid kitchen breakfast room featuring large central island with AEG hob, integrated appliances, Quartz work surfaces, space for large breakfast table and sliding doors to the garden.