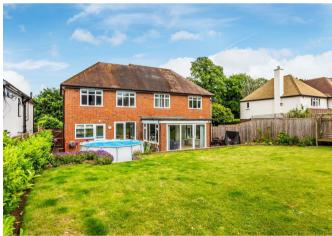

Stairs lead to a large galleried landing with study area and access to a the loft space. All four double bedrooms have views over the rear garden and share two modern bathrooms with white suites.

Outside, the driveway with adjoining lawn provides parking for three / four cars. Gated side access leads to a lovely rear garden with incorporating a terrace with sleeper retaining wall and steps to the lawn bordered with flower beds, screen fencing and useful store.