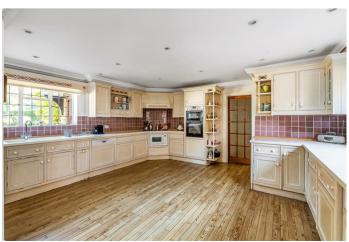

La Barranca The Drive, Tyrrells Wood, Leatherhead, Surrey, KT22 8QH

Price Guide £2,500,000

- DETACHED HOUSE ON SOUGHT AFTER TYRRELLS 7,247 SQ.FT INCLUDING OUTBUILDINGS **WOOD ESTATE**
- LANDSCAPED GROUNDS ABOUT 2.15 ACRES ENTRANCE HALL & CLOAKROOM **INCLUDING POOL**
- SEPARATE SITTING ROOM & DINING ROOM
- KITCHEN/BREAKFAST/FAMILY ROOM
- 6 BEDROOMS & 4 BATHROOMS