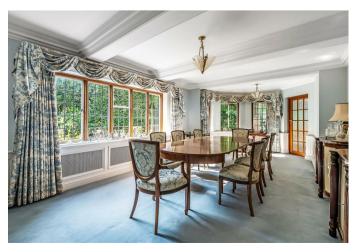

La Barranca The Drive, Tyrrells Wood, Leatherhead, Surrey, KT22 8QH

Price Guide £2,500,000

- DETACHED HOUSE ON SOUGHT AFTER TYRRELLS 7,247 SQ.FT INCLUDING OUTBUILDINGS **WOOD ESTATE**
- LANDSCAPED GROUNDS ABOUT 2.15 ACRES ENTRANCE HALL & CLOAKROOM **INCLUDING POOL**
- SEPARATE SITTING ROOM & DINING ROOM
- KITCHEN/BREAKFAST/FAMILY ROOM
- 6 BEDROOMS & 4 BATHROOMS