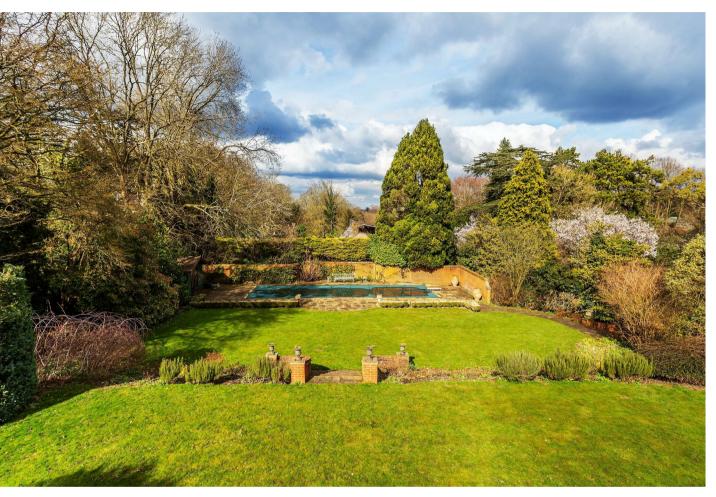

La Barranca The Drive, Tyrrells Wood, Leatherhead, Surrey, KT22 8QH

Price Guide £2,500,000

- DETACHED HOUSE ON SOUGHT AFTER TYRRELLS 7,247 SQ.FT INCLUDING OUTBUILDINGS **WOOD ESTATE**
- LANDSCAPED GROUNDS ABOUT 2.15 ACRES ENTRANCE HALL & CLOAKROOM **INCLUDING POOL**
- SEPARATE SITTING ROOM & DINING ROOM
- KITCHEN/BREAKFAST/FAMILY ROOM
- 6 BEDROOMS & 4 BATHROOMS