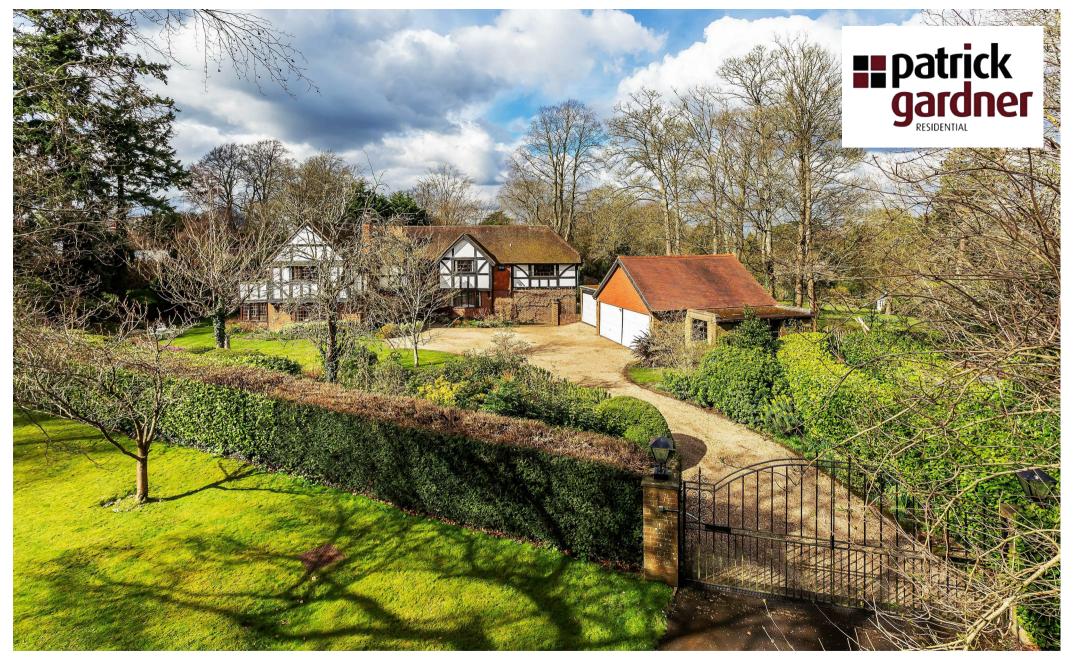

La Barranca The Drive, Tyrrells Wood, Leatherhead, Surrey, KT22 8QH

Price Guide £2,500,000

- DETACHED HOUSE ON SOUGHT AFTER TYRRELLS 7,247 SQ.FT INCLUDING OUTBUILDINGS **WOOD ESTATE**
- LANDSCAPED GROUNDS ABOUT 2.15 ACRES ENTRANCE HALL & CLOAKROOM **INCLUDING POOL**
- SEPARATE SITTING ROOM & DINING ROOM
- KITCHEN/BREAKFAST/FAMILY ROOM
- 6 BEDROOMS & 4 BATHROOMS