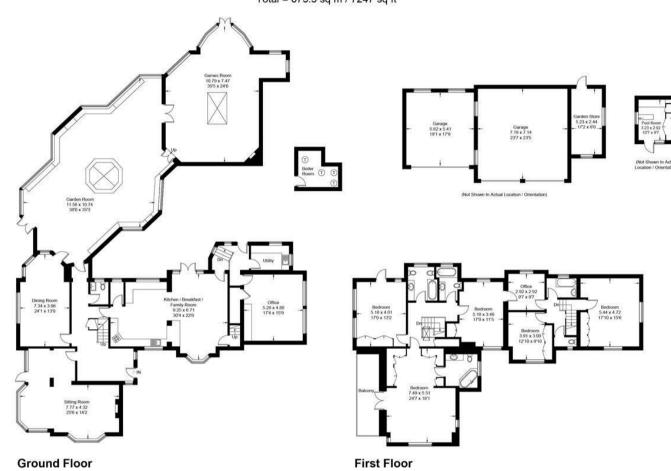

## Approximate Gross Internal Area = 568 sq m / 6114 sq ft (Including Boiler Room) Garages / Outbuildings = 105.3 sq m / 1133 sq ft Total = 673.3 sq m / 7247 sq ft

This plan is for layout guidance only. Not drawn to scale unless stated. Windows and door openings are approximate. Whilst every care is taken in the preparation of this plan, please check all dimensions, shapes and compass bearings before making decisions reliant upon them. (ID 1129136)