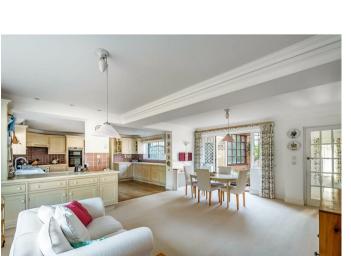

La Barranca The Drive, Tyrrells Wood, Leatherhead, Surrey, KT22 8QH

Price Guide £2,500,000

- DETACHED HOUSE ON SOUGHT AFTER TYRRELLS 7,247 SQ.FT INCLUDING OUTBUILDINGS **WOOD ESTATE**
- LANDSCAPED GROUNDS ABOUT 2.15 ACRES ENTRANCE HALL & CLOAKROOM **INCLUDING POOL**
- SEPARATE SITTING ROOM & DINING ROOM
- KITCHEN/BREAKFAST/FAMILY ROOM
- 6 BEDROOMS & 4 BATHROOMS