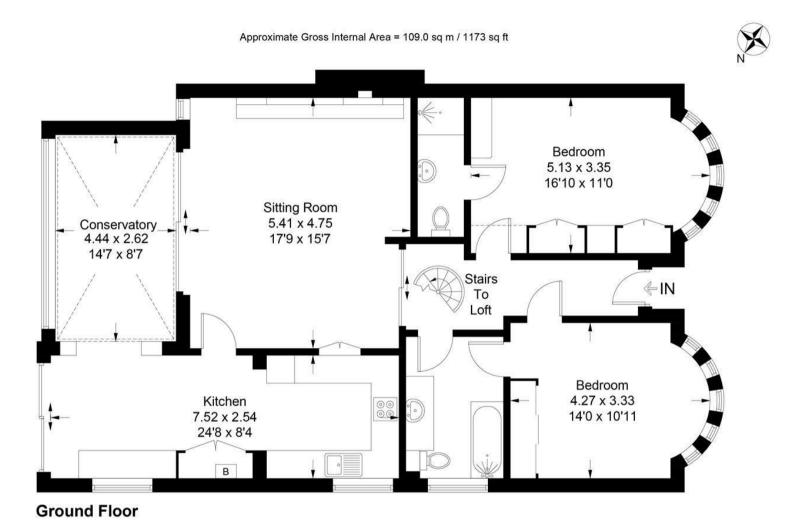

Presently the accommodation includes an entrance hall, double bedroom with circular bay window and ensuite, second double bedroom again with a circular bay window and an adjoining bathroom. Set overlooking the rear, with a double aspect is the 24'8 in length kitchen/breakfast room which if 'shortened' would easily allow for creation of a 3rd bedroom. In addition, there is a well proportioned living room with open fireplace from where access to a large conservatory can be gained (as well as from the kitchen).

This plan is for layout guidance only. Not drawn to scale unless stated. Windows and door openings are approximate. Whilst every care is taken in the preparation of this plan, please check all dimensions, shapes and compass bearings before making decisions reliant upon them. (ID1179606)