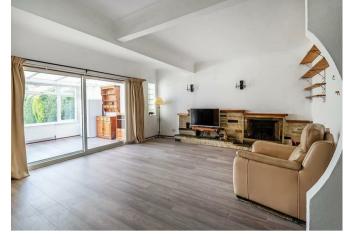

Presently the accommodation includes an entrance hall, double bedroom with circular bay window and ensuite, second double bedroom again with a circular bay window and an adjoining bathroom. Set overlooking the rear, with a double aspect is the 24'8 in length kitchen/breakfast room which if 'shortened' would easily allow for creation of a 3rd bedroom. In addition, there is a well proportioned living room with open fireplace from where access to a large conservatory can be gained (as well as from the kitchen).