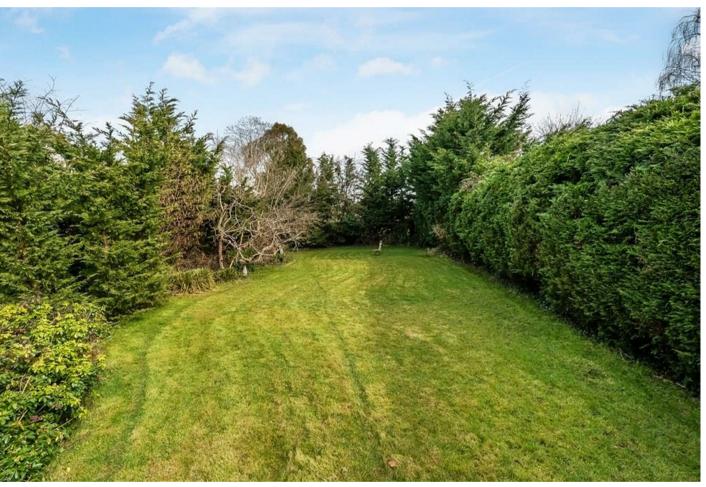

The rear garden has a north easterly aspect, is mainly laid to lawn, with garden shed and enjoys a high degree of boundary screening. To the front there is off road parking for 3-4 cars with side access around to the rear aarden.