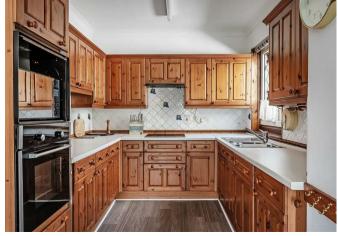

Presently the accommodation includes an entrance hall, double bedroom with circular bay window and ensuite, second double bedroom again with a circular bay window and an adjoining bathroom. Set overlooking the rear, with a double aspect is the 24'8 in length kitchen/breakfast room which if 'shortened' would easily allow for creation of a 3rd bedroom. In addition, there is a well proportioned living room with open fireplace from where access to a large conservatory can be gained (as well as from the kitchen).