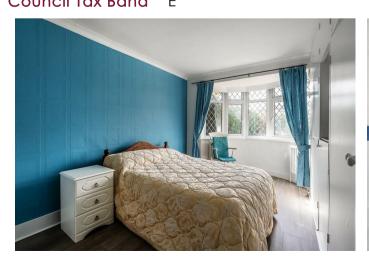

Presently the accommodation includes an entrance hall, double bedroom with circular bay window and ensuite, second double bedroom again with a circular bay window and an adjoining bathroom. Set overlooking the rear, with a double aspect is the 24'8 in length kitchen/breakfast room which if 'shortened' would easily allow for creation of a 3rd bedroom. In addition, there is a well proportioned living room with open fireplace from where access to a large conservatory can be gained (as well as from the kitchen).