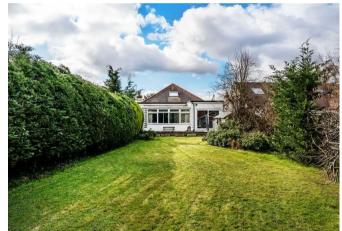

The rear garden has a north easterly aspect, is mainly laid to lawn, with garden shed and enjoys a high degree of boundary screening. To the front there is off road parking for 3-4 cars with side access around to the rear aarden.