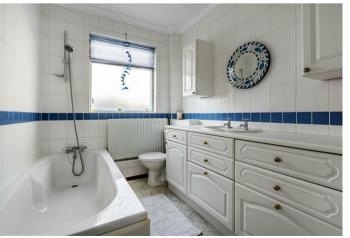

Presently the accommodation includes an entrance hall, double bedroom with circular bay window and ensuite, second double bedroom again with a circular bay window and an adjoining bathroom. Set overlooking the rear, with a double aspect is the 24'8 in length kitchen/breakfast room which if 'shortened' would easily allow for creation of a 3rd bedroom. In addition, there is a well proportioned living room with open fireplace from where access to a large conservatory can be gained (as well as from the kitchen).