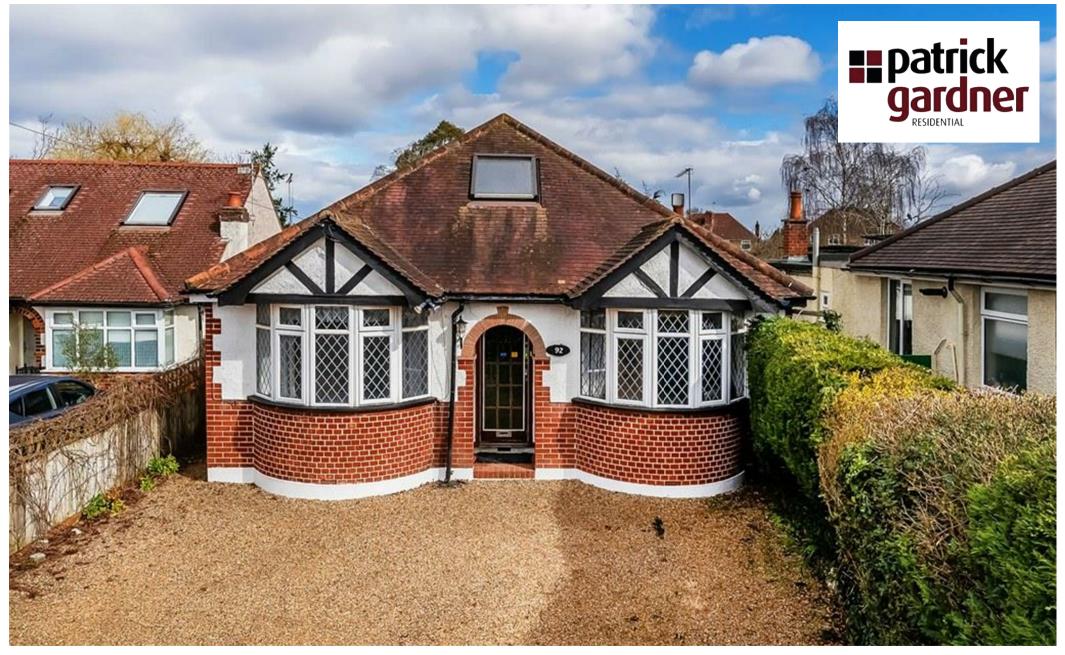

92 The Street, Fetcham, Surrey, KT22 9RF

Asking Price £619,950

- DETACHED BUNGALOW
- SCOPE TO REMODEL FOR 3RD BEDROOM SCOPE FOR LOFT CONVERSION
- RECEPTION HALL
- SPACIOUS LIVING ROOM
- CONSERVATORY

- JUST OVER 100' DEEP REAR GARDEN
- TWO DOUBLE BEDROOMS (ONE ENSUITE)
- 24'8 KITCHEN/BREAKFAST ROOM
- AMPLE OFF ROAD PARKING

## Description

Offered with no onward chain and in need of updating, this two double bedroom detached bungalow enjoys a rear garden which is just over 100' deep.

Conveniently, located within a few minutes' walk of the village shops, there is scope for enlargement which could include a loft conversion as well as a rear extension.