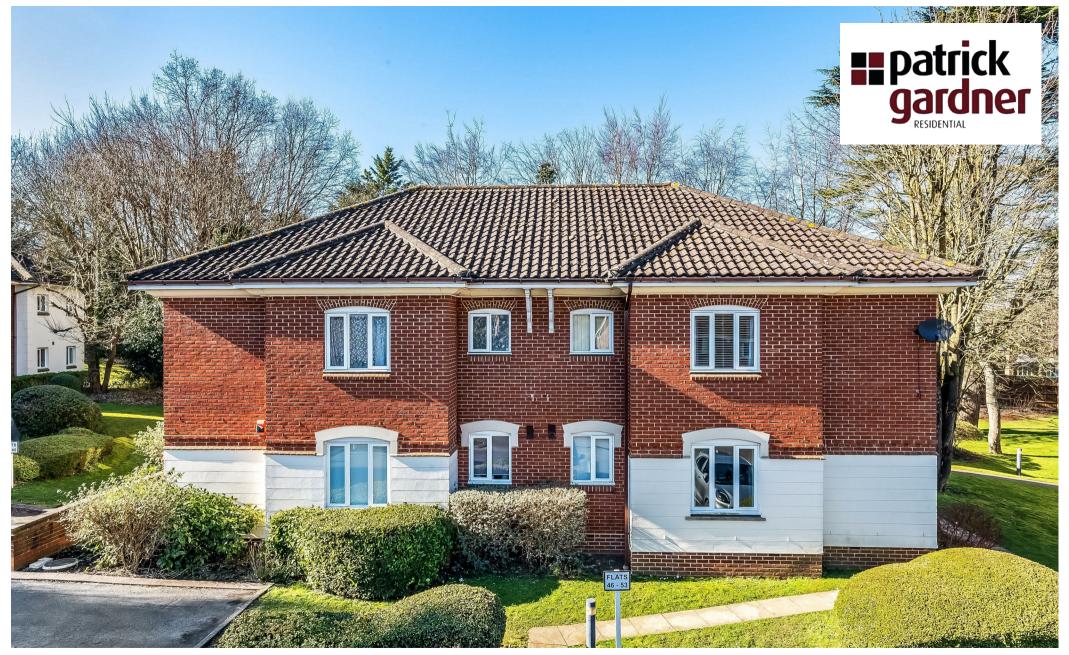

48 Hawks Hill Court Guildford Road, Fetcham, Leatherhead, KT22 9BX

Asking Price £275,000

- GROUND FLOOR APARTMENT
- TWO BEDROOMS (ONE ENSUITE)
- TWO ALLOCATED CAR PARKING SPACES LONG LEASE
- ELECTRIC HEATING
- WALKING DISTANCE TO STATION AND TOWN

## Description

A ground floor apartment situated in this convenient position being only a short walk from the town centre, main line railway station and leisure centre.

The property is presented in good decorative order and featuring two bedrooms, with an en suite shower room off the principal. There is a dual aspect living room with space for a dining table and direct access to the garden.