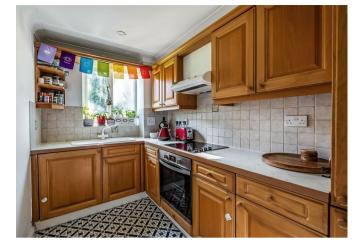

- LIVING ROOM AND KITCHEN
- SEPARATE BATHROOM
- COMMUNAL GARDENS
- END OF CHAIN

## Description

A ground floor apartment situated in this convenient position being only a short walk from the town centre, main line railway station and leisure centre.

The property is presented in good decorative order and featuring two bedrooms, with an en suite shower room off the principal. There is a dual aspect living room with space for a dining table and direct access to the garden.