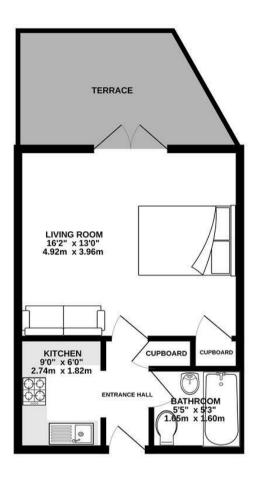

## Description

Built in 2006 by Grenville Homes, Royal Swan Quarter is a collection of top quality apartments finished to a high specification. This ground floor apartment features lift access from the secure basement parking and terrace door entrance.

Internally there is a good sized living room with ample space for a large double bed as well as a sofa and dining table. A built in storage cupboard is also provided. The kitchen has been well looked after since new and contains a built in dish washer, fridge freezer, oven and microwave. The bathroom has a bath with shower over as well as a heated towel rail.

There is an airing cupboard in the entrance hall and the property is heated by underfloor heating.

Outside there is a terrace accessed by French doors and there is a secure underground carpark with an allocated space.

## TOTAL FLOOR AREA: 324 sq.ft. (30.1 sq.m.) approx.

Whilst every attempt has been made to ensure the accuracy of the floorpian contained here, measurements of doors, windows, rooms and any other items are approximate and on responsibility is taken for any error, prospective purchaser. The services, systems and appliances shown have not been tested and no guarantee as to their operability or efficiency; can be given.