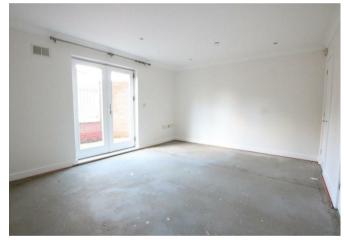

Internally there is a good sized living room with ample space for a large double bed as well as a sofa and dining table. A built in storage cupboard is also provided. The kitchen has been well looked after since new and contains a built in dish washer, fridge freezer, oven and microwave. The bathroom has a bath with shower over as well as a heated towel rail.