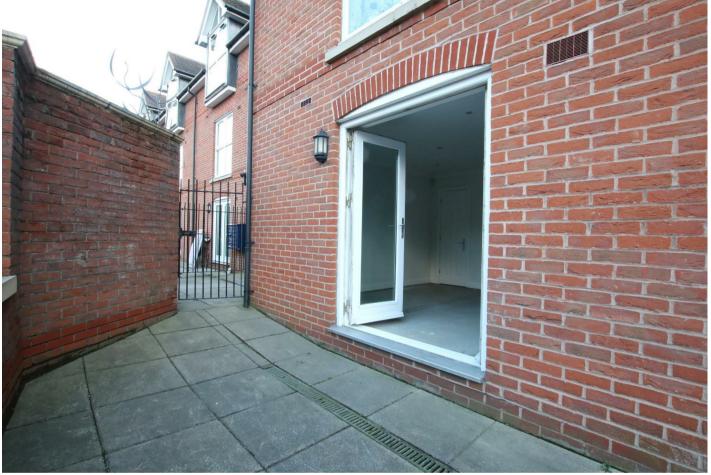

There is an airing cupboard in the entrance hall and the property is heated by underfloor heating.

Outside there is a terrace accessed by French doors and there is a secure underground carpark with an allocated space.