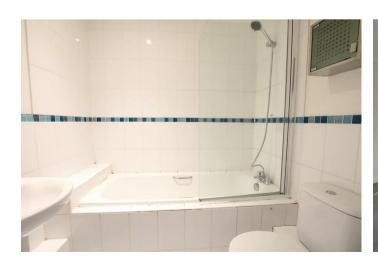

Internally there is a good sized living room with ample space for a large double bed as well as a sofa and dining table. A built in storage cupboard is also provided. The kitchen has been well looked after since new and contains a built in dish washer, fridge freezer, oven and microwave. The bathroom has a bath with shower over as well as a heated towel rail.