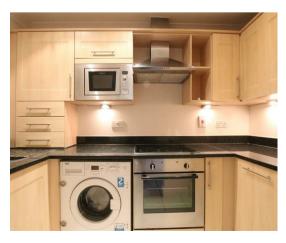

Internally there is a good sized living room with ample space for a large double bed as well as a sofa and dining table. A built in storage cupboard is also provided. The kitchen has been well looked after since new and contains a built in dish washer, fridge freezer, oven and microwave. The bathroom has a bath with shower over as well as a heated towel rail.