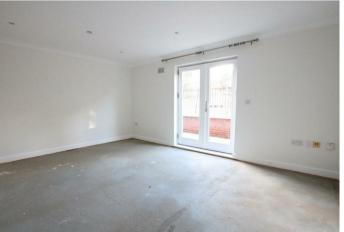

Internally there is a good sized living room with ample space for a large double bed as well as a sofa and dining table. A built in storage cupboard is also provided. The kitchen has been well looked after since new and contains a built in dish washer, fridge freezer, oven and microwave. The bathroom has a bath with shower over as well as a heated towel rail.

There is an airing cupboard in the entrance hall and the property is heated by underfloor heating.

Outside there is a terrace accessed by French doors and there is a secure underground carpark with an allocated space.