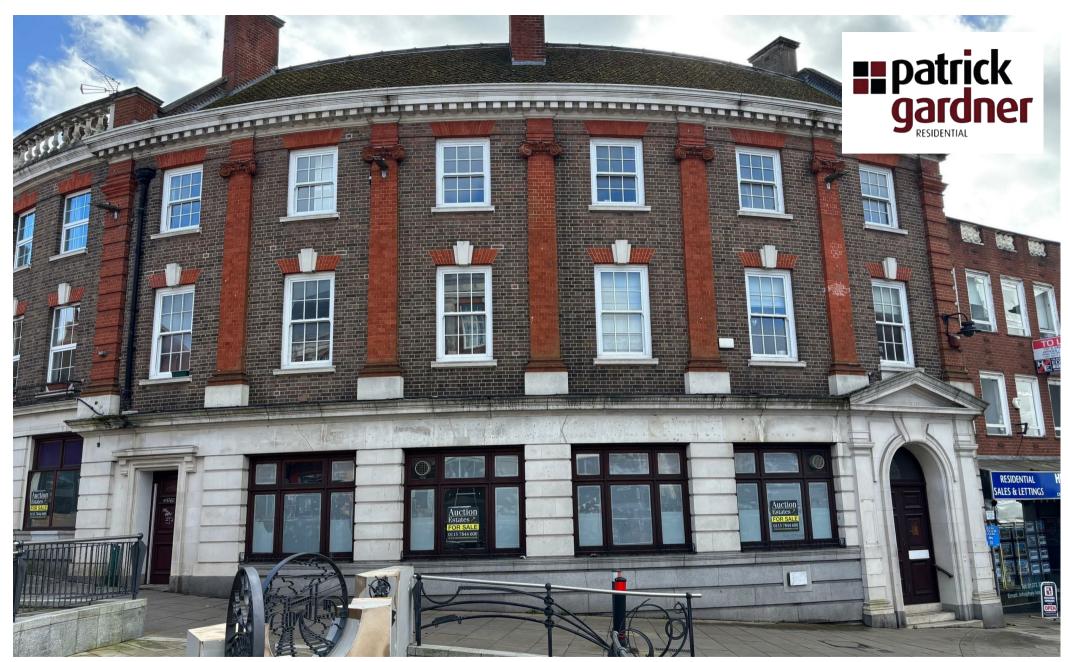

Flat 3, 1 Bridge Street, Leatherhead, KT22 8BT

Price Guide £215,000

- ONE BEDROOM FLAT
- MODERN BATHROOM
- ELECTRIC HEATING/HOTWATER
- WALKING DISTANCE TO STATION
- PLANTATION SHUTTERS

- MODERN KITCHEN
- SHARE OF FREEHOLD
- TOWN CENTRE LOCATION
- FIRST FLOOR
- NO CHAIN

## Situation

The property is conveniently situated in Leatherhead town centre where there are a wide range of coffee shops, restaurants, Waitrose Local, Theatre, Gyms and Library.

Just 10 minutes' walk from the main line railway station with fast and frequent services to London Waterloo and Victoria. Junction 9 of the M25 is north of Leatherhead and provides access to the national motorway network together with Gatwick and Heathrow International Airports.