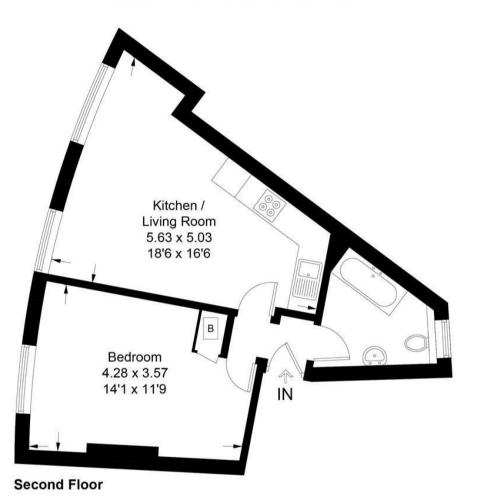

Also within close proximity to Boxhill and the abundance of cycle routes as well as Norbury Park / Surrey Hills (Area of Outstanding Natural Beauty) and the River Mole for country walks.

Approximate Gross Internal Area = 40.0 sq m / 430 sq ft

This plan is for layout guidance only. Not drawn to scale unless stated. Windows and door openings are approximate. Whilst every care is taken in the preparation of this plan, please check all dimensions, shapes and compass bearings before making decisions reliant upon them. (ID1172350)