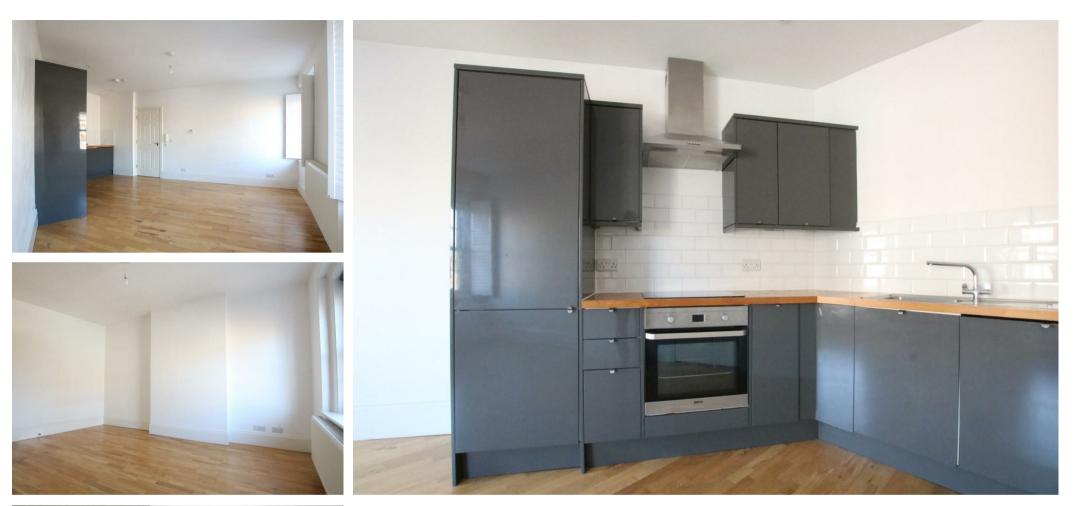

## Description

This well looked after and modernised one bedroom apartment presents a great opportunity for a first time buyer or investor.

The bright accommodation comprises of one double bedroom, a refurbished bathroom and a modernised kitchen with living/dining area. The kitchen has an integrated oven, washing machine and fridge freezer.

The boiler has an up to date service certificate and the washing machine was new in 2023 and the fridge/freezer in 2022. The flat has also recently had plantation shutters fitted to each window at the front.