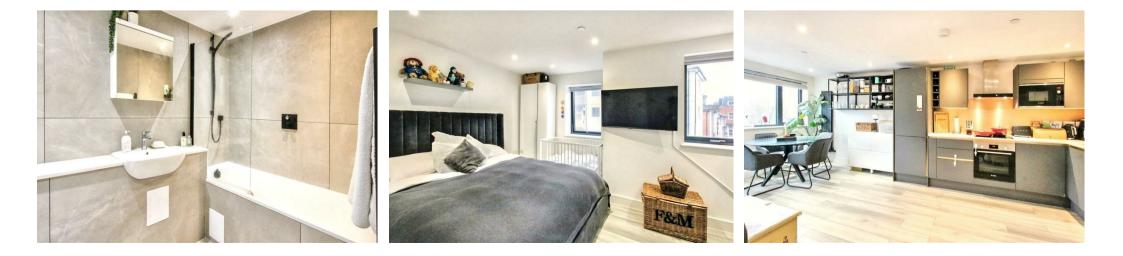

## Description

Stunning, first floor, one bedroom apartment offering contemporary, open plan living space with balcony and parking in heart of the town centre.

Built in 2021 to the latest building specifications, this light and airy apartment is fitted with a modern, stylish kitchen incorporating a range of integrated Bosch/AEG appliances, a natural stone worktop and copper splashback and trim. The living room features glazed doors leading onto a glazed balcony, there is a good sized double bedroom and bathroom complete with white, modern sanitary ware and matt black Hansgrohe fittings with marble effect tiling throughout.