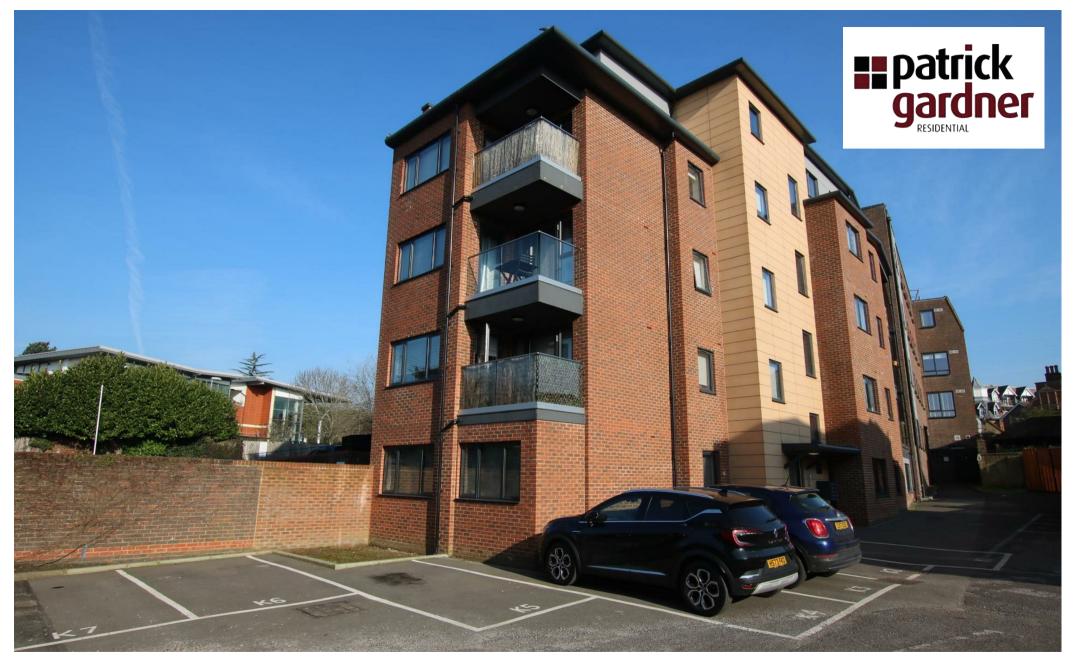

3 Kelsey Apartments Bridge Street, Leatherhead, KT22 8FH

Price Guide £269,500

- SUPERB FIRST FLOOR APARTMENT
- WONDRWALL INTELLIGENT LIVING SYSTEM PRIVATE BALCONY
- SUPERB KITCHEN
- CONTEMPORARY BATHROOM
- 6 YEAR BUILD-ZONE WARRANTY

## Description

Stunning, first floor, one bedroom apartment offering contemporary, open plan living space with balcony and parking in heart of the town centre.

Built in 2021 to the latest building specifications, this light and airy apartment is fitted with a modern, stylish kitchen incorporating a range of integrated Bosch/AEG appliances, a natural stone worktop and copper splashback and trim. The living room features glazed doors leading onto a glazed balcony, there is a good sized double bedroom and bathroom complete with white, modern sanitary ware and matt black Hansgrohe fittings with marble effect tiling throughout.