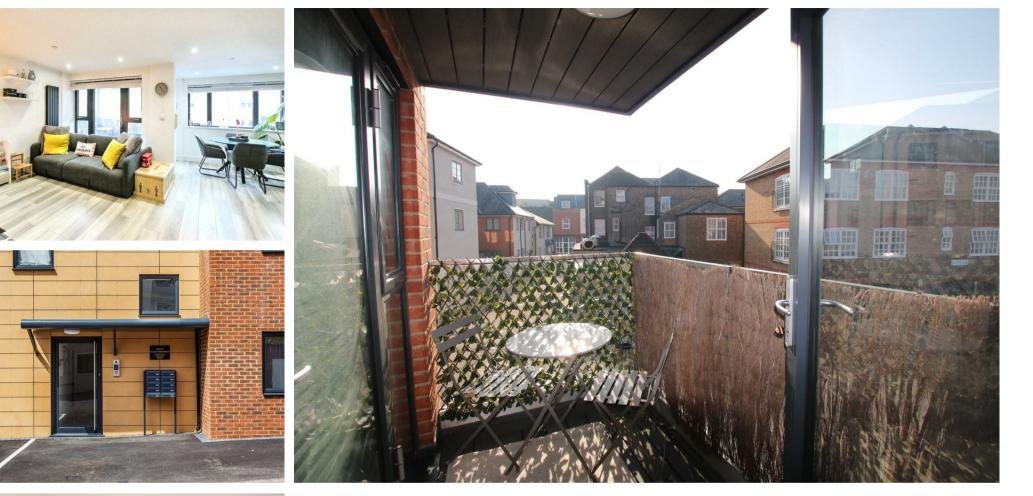

## Description

Stunning, first floor, one bedroom apartment offering contemporary, open plan living space with balcony and parking in heart of the town centre.

Built in 2021 to the latest building specifications, this light and airy apartment is fitted with a modern, stylish kitchen incorporating a range of integrated Bosch/AEG appliances, a natural stone worktop and copper splashback and trim. The living room features glazed doors leading onto a glazed balcony, there is a good sized double bedroom and bathroom complete with white, modern sanitary ware and matt black Hansgrohe fittings with marble effect tiling throughout.

The apartment benefits from a sophisticated Wondrwall intelligent living system and safety sprinkler system throughout, private allocated parking and bicycle storage.

Approx. 6 Years remaining on an ICW Build Warranty.