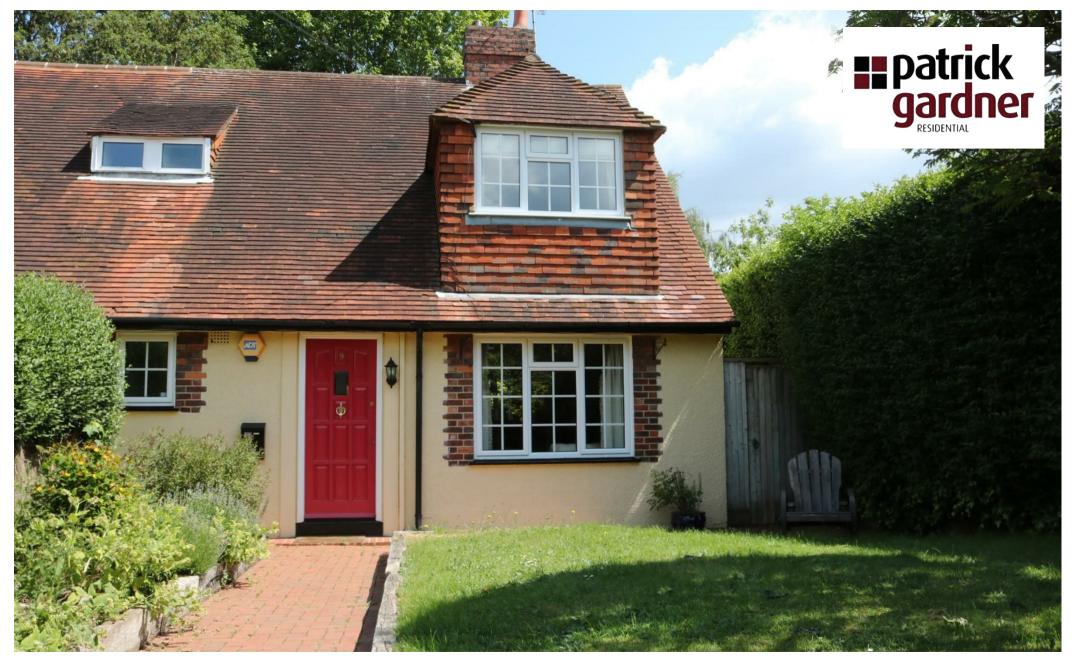

9 Poplar Avenue, Leatherhead, KT22 8SH

Price Guide £500,000

- 3 BEDROOM HOUSE
- DRIVEWAY
- FREEHOLD
- CLOSE TO TRAIN STATION
- OPEN PLAN KITCHEN/DINING ROOM

- FRONT AND REAR GARDEN
- GAS CENTRAL HEATING
- CLOSE TO TOWN
- RECENTLY DECORATED EXTERNALLY
- CUL DE SAC

## Description

This beautiful three bedroom semi detached house offers 1035 sq ft of bright and spacious accommodation. The seller has kept the house in a lovely condition and has recently decorated internally and externally.

Outside there are generous front and rear gardens with patio areas and there is an driveway for one car.

**Tenure** Freehold

EPC D
Council Tax Band D