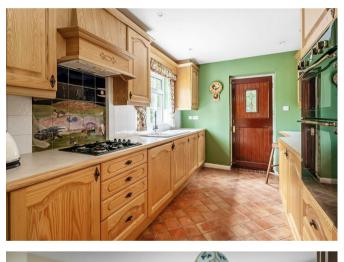

The accommodation comprises of an inviting entrance hall, lounge with gas fire, kitchen/dining room with patio doors and side access, family bathroom and three double bedrooms with built in wardrobes.