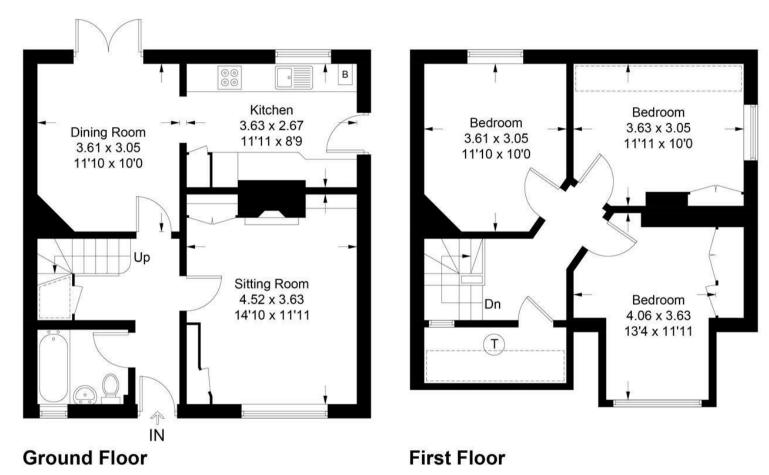

## Description

This beautiful three bedroom semi detached house offers 1035 sq ft of bright and spacious accommodation. The seller has kept the house in a lovely condition and has recently decorated internally and externally.

The accommodation comprises of an inviting entrance hall, lounge with gas fire, kitchen/dining room with patio doors and side access, family bathroom and three double bedrooms with built in wardrobes.

Outside there are generous front and rear gardens with patio areas and there is an driveway for one car.

**Tenure** Freehold

EPC D
Council Tax Band D