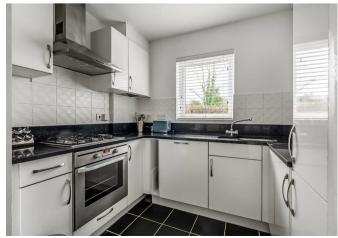

Well presented accommodation throughout includes 2 bedrooms, bathroom, open plan fitted kitchen and double aspect sitting/dining room.

Features include door from the sitting room to South West Facing decked terrace, double glazing, integrated kitchen appliances including oven, hob, fridge/freezer, washing machine and dishwasher, white bathroom suite, gas central heating, communal gardens and an allocated parking space.