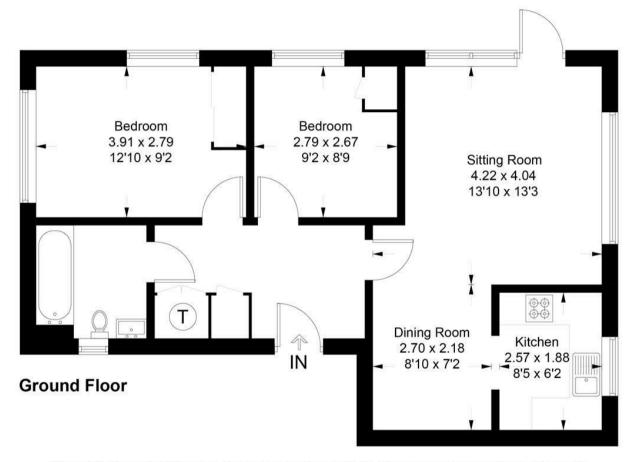

## Description

This delightful two bedroom ground floor apartment with outside space also enjoys arguably one of the best positions within the estate whilst a short walk of the station making an ideal first time buy or investment opportunity.

Well presented accommodation throughout includes 2 bedrooms, bathroom, open plan fitted kitchen and double aspect sitting/dining room.

Features include door from the sitting room to South West Facing decked terrace, double glazing, integrated kitchen appliances including oven, hob, fridge/freezer, washing machine and dishwasher, white bathroom suite, gas central heating, communal gardens and an allocated parking space.

Also within close proximity to Boxhill and the abundance of cycle routes as well as Norbury Park / Surrey Hills (Area of Outstanding Natural Beauty) and the River Mole for country walks.

This plan is for layout guidance only. Not drawn to scale unless stated. Windows and door openings are approximate. Whilst every care is taken in the preparation of this plan, please check all dimensions, shapes and compass bearings before making decisions reliant upon them. (ID1168880)