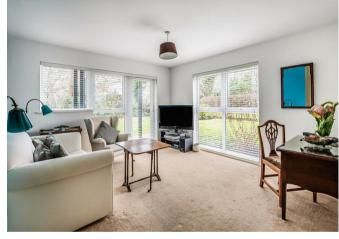

Well presented accommodation throughout includes 2 bedrooms, bathroom, open plan fitted kitchen and double aspect sitting/dining room.

Features include door from the sitting room to South West Facing decked terrace, double glazing, integrated kitchen appliances including oven, hob, fridge/freezer, washing machine and dishwasher, white bathroom suite, gas central heating, communal gardens and an allocated parking space.