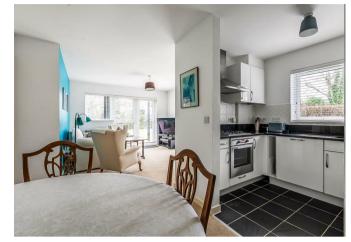

Well presented accommodation throughout includes 2 bedrooms, bathroom, open plan fitted kitchen and double aspect sitting/dining room.

Features include door from the sitting room to South West Facing decked terrace, double glazing, integrated kitchen appliances including oven, hob, fridge/freezer, washing machine and dishwasher, white bathroom suite, gas central heating, communal gardens and an allocated parking space.