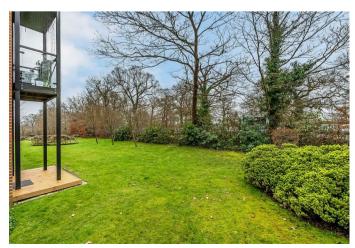

5 Maple Court Park View Road, Leatherhead, Surrey, KT22 7GA

Price Guide £295,000

- GROUND FLOOR APARTMENT
- PRIVATE DECKED TERRACE (S.W. FACING) DOUBLE ASPECT SITTING/DINING ROOM
- KITCHEN WITH GRANITE WORK SURFACES BATHROOM WITH WHITE SUITE
- ALLOCATED & VISITOR PARKING
- NO CHAIN

Well presented accommodation throughout includes 2 bedrooms, bathroom, open plan fitted kitchen and double aspect sitting/dining room.

Features include door from the sitting room to South West Facing decked terrace, double glazing, integrated kitchen appliances including oven, hob, fridge/freezer, washing machine and dishwasher, white bathroom suite, gas central heating, communal gardens and an allocated parking space.