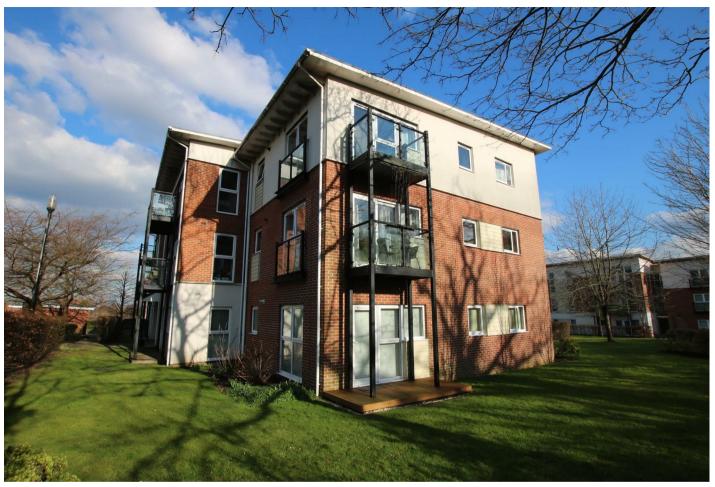

5 Maple Court Park View Road, Leatherhead, Surrey, KT22 7GA

Price Guide £295,000

- GROUND FLOOR APARTMENT
- PRIVATE DECKED TERRACE (S.W. FACING) DOUBLE ASPECT SITTING/DINING ROOM
- KITCHEN WITH GRANITE WORK SURFACES BATHROOM WITH WHITE SUITE
- ALLOCATED & VISITOR PARKING
- NO CHAIN

## Description

This delightful two bedroom ground floor apartment with outside space also enjoys arguably one of the best positions within the estate whilst a short walk of the station making an ideal first time buy or investment opportunity.