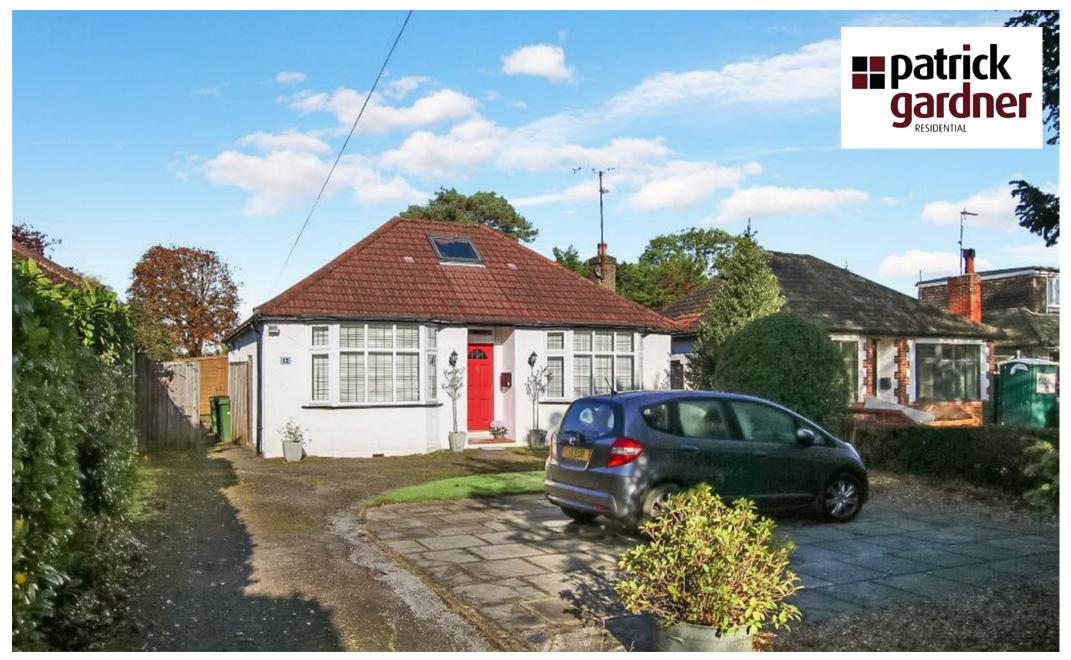

12 School Lane, Fetcham, Surrey, KT22 9JU

Price Guide £729,950

- DETACHED BUNGALOW
- SITTING ROOM
- FITTED KITCHEN\*
- GOOD SIZED DRIVEWAY
- SHORT WALK TO VILLAGE

- THREE DOUBLE BEDROOMS
- DINING AREA
- 100' NORTH WEST GARDEN
- LUXURY SHOWER ROOM
- SOUGHT AFTER ROAD

### Description

This delightful three bedroom detached bungalow is set in a sought after tree lined road whilst just a short walk from Fetcham village and local schools.

Light and spacious throughout, the well appointed accommodation comprises a reception hall, three double bedrooms (two with fitted wardrobes), luxury shower room with large walk-in shower, 20'3 x 15'9 double aspect Sitting Room with sliding doors to terrace, separate dining area and fitted kitchen\*

\*Please see floorplans on rear of brochure which shows the potential to create a larger kitchen/dining room.

The property is well set back from the road providing plenty of space for the driveway and parking. Gated side access leads to a lovely 100' rear garden incorporating large rear terrace, fruit trees, lawn and garden shed.