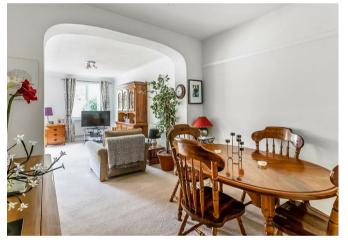

### Description

This delightful three bedroom detached bungalow is set in a sought after tree lined road whilst just a short walk from Fetcham village and local schools.

Light and spacious throughout, the well appointed accommodation comprises a reception hall, three double bedrooms (two with fitted wardrobes), luxury shower room with large walk-in shower, 20'3 x 15'9 double aspect Sitting Room with sliding doors to terrace, separate dining area and fitted kitchen\*

\*Please see floorplans on rear of brochure which shows the potential to create a larger kitchen/dining room.

The property is well set back from the road providing plenty of space for the driveway and parking. Gated side access leads to a lovely 100' rear garden incorporating large rear terrace, fruit trees, lawn and garden shed.