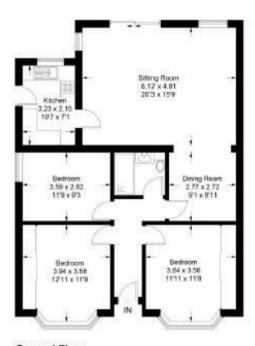

## Current Layout

Approximate Gross Internal Area = 96.1 sq m / 1034 sq ft

#### **Ground Floor**

This plan is for layout guidance only. Not drawn to scale unless stated. Windows and door openings are approximate. Whilst every care is taken in the preparation of this plan, please check all dimensions, shapes and compass bearings before making decisions refant upon them. (ID987129)