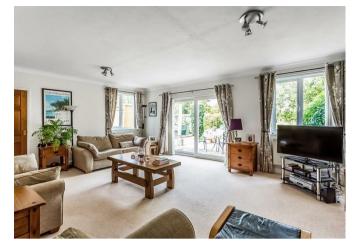

### Description

This delightful three bedroom detached bungalow is set in a sought after tree lined road whilst just a short walk from Fetcham village and local schools.

Light and spacious throughout, the well appointed accommodation comprises a reception hall, three double bedrooms (two with fitted wardrobes), luxury shower room with large walk-in shower, 20'3 x 15'9 double aspect Sitting Room with sliding doors to terrace, separate dining area and fitted kitchen\*