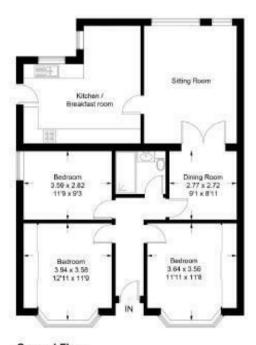

\*Please see floorplans on rear of brochure which shows the potential to create a larger kitchen/dining room.

The property is well set back from the road providing plenty of space for the driveway and parking. Gated side access leads to a lovely 100' rear garden incorporating large rear terrace, fruit trees, lawn and garden shed.

# Proposed layout

Approximate Gross Internal Area = 96.1 sq m / 1034 sq ft

#### **Ground Floor**

This plan is for layout guidance only. Not drawn to scale unless stated. Windows and door openings are approximate. Whilst every care is taken in the preparation of this plan, please check all dimensions, shapes and compass bearings before making decisions relient upon them. (ID987129) www.bagshawandhardy.com © 2023