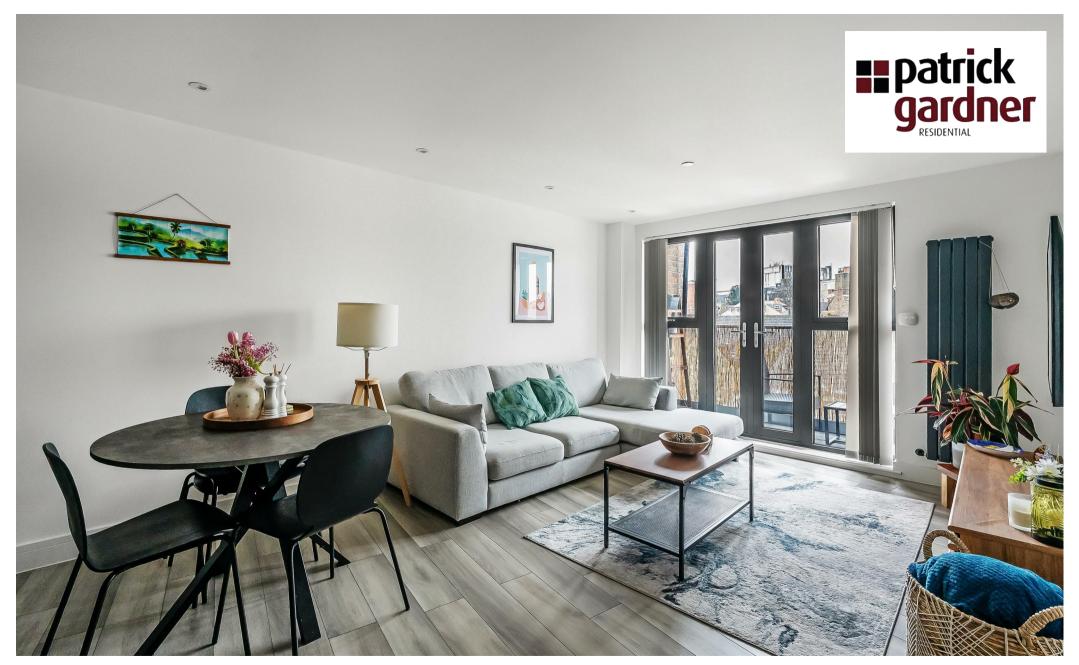

No. 8 is a stunning, third floor, two bedroom apartment offering modern, open plan living space with a balcony. This light and airy space is fitted with a stylish kitchen incorporating a range of integrated Bosch/AEG appliances, a natural stone worktop and copper splashback and trim. The living room features French double-glazed doors leading onto a private glazed balcony. There are two double bedrooms and a bathroom complete with white, modern sanitary ware and matt black Hansgrohe fittings with marble effect tiling throughout.

The apartment benefits from a sophisticated Smart Home Automation system and sprinkler system throughout as well as lift access, private allocated parking, bicycle storage and an 8 year unexpired build warranty.