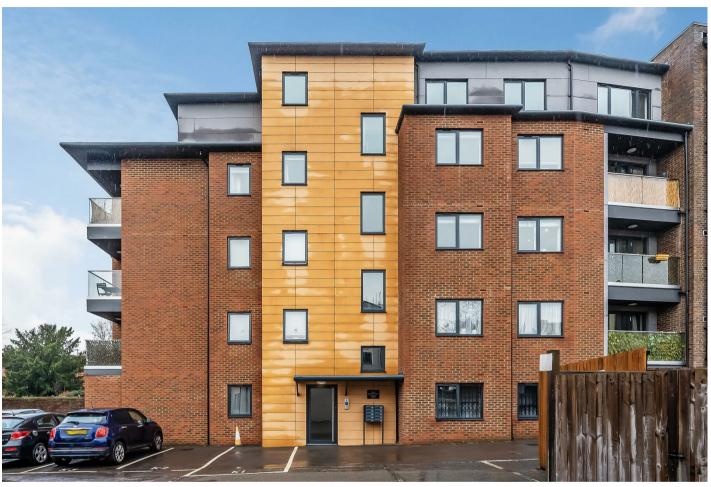

8 Kelsey Apartments 10a Bridge Street, Leatherhead, Surrey, KT22 8FH

Price Guide £349,950

- TWO BEDROOM THIRD FLOOR APARTMENT
- WONDRWALL SMART HOME AUTOMATION
- CONTEMPORARY BATHROOM SUITE
- SPRINKLER SYSTEM THROUGHOUT
- 8 YEAR UNEXPIRED BUILD-ZONE STRUCTURAL PRIVATE ALLOCATED PARKING & LIFT ACCESS WARRANTY

## Description

Kelsey Apartments is a stunning development of luxurious 1, 2 and 3 bedroom apartments in a prime town centre location in Leatherhead, Surrey. Each apartment is highly specified with a contemporary, sleek finish and includes Wondrwall Smart Home Automation system for intelligent living.

No. 8 is a stunning, third floor, two bedroom apartment offering modern, open plan living space with a balcony. This light and airy space is fitted with a stylish kitchen incorporating a range of integrated Bosch/AEG appliances, a natural stone worktop and copper splashback and trim. The living room features French double-glazed doors leading onto a private glazed balcony. There are two double bedrooms and a bathroom complete with white, modern sanitary ware and matt black Hansgrohe fittings with marble effect tiling throughout.