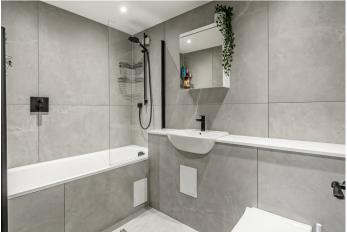

No. 8 is a stunning, third floor, two bedroom apartment offering modern, open plan living space with a balcony. This light and airy space is fitted with a stylish kitchen incorporating a range of integrated Bosch/AEG appliances, a natural stone worktop and copper splashback and trim. The living room features French double-glazed doors leading onto a private glazed balcony. There are two double bedrooms and a bathroom complete with white, modern sanitary ware and matt black Hansgrohe fittings with marble effect tiling throughout.