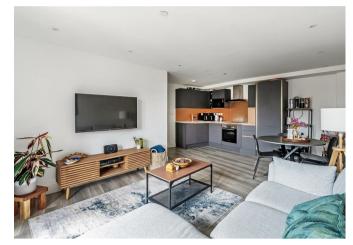

No. 8 is a stunning, third floor, two bedroom apartment offering modern, open plan living space with a balcony. This light and airy space is fitted with a stylish kitchen incorporating a range of integrated Bosch/AEG appliances, a natural stone worktop and copper splashback and trim. The living room features French double-glazed doors leading onto a private glazed balcony. There are two double bedrooms and a bathroom complete with white, modern sanitary ware and matt black Hansgrohe fittings with marble effect tiling throughout.

The apartment benefits from a sophisticated Smart Home Automation system and sprinkler system throughout as well as lift access, private allocated parking, bicycle storage and an 8 year unexpired build warranty.