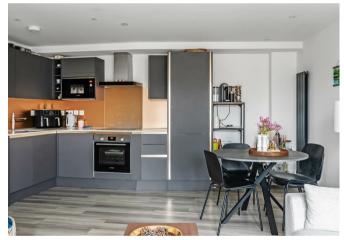

No. 8 is a stunning, third floor, two bedroom apartment offering modern, open plan living space with a balcony. This light and airy space is fitted with a stylish kitchen incorporating a range of integrated Bosch/AEG appliances, a natural stone worktop and copper splashback and trim. The living room features French double-glazed doors leading onto a private glazed balcony. There are two double bedrooms and a bathroom complete with white, modern sanitary ware and matt black Hansgrohe fittings with marble effect tiling throughout.