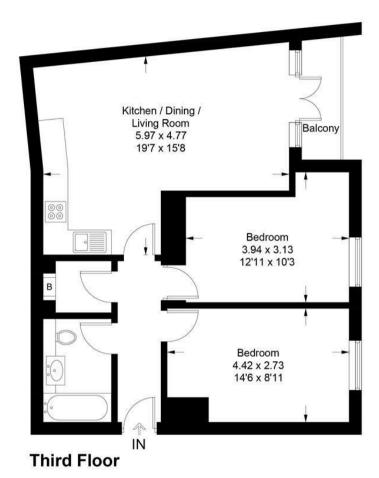

No. 8 is a stunning, third floor, two bedroom apartment offering modern, open plan living space with a balcony. This light and airy space is fitted with a stylish kitchen incorporating a range of integrated Bosch/AEG appliances, a natural stone worktop and copper splashback and trim. The living room features French double-glazed doors leading onto a private glazed balcony. There are two double bedrooms and a bathroom complete with white, modern sanitary ware and matt black Hansgrohe fittings with marble effect tiling throughout.

Tenure Leasehold

EPC B
Council Tax Band D

Lease 150 Years from 1st December 2021

Service Charge £1,164 per annum

Ground Rent Nil

This plan is for layout guidance only. Not drawn to scale unless stated. Windows and door openings are approximate. Whilst every care is taken in the preparation of this plan, please check all dimensions, shapes and compass bearings before making decisions reliant upon them. (ID1165277)