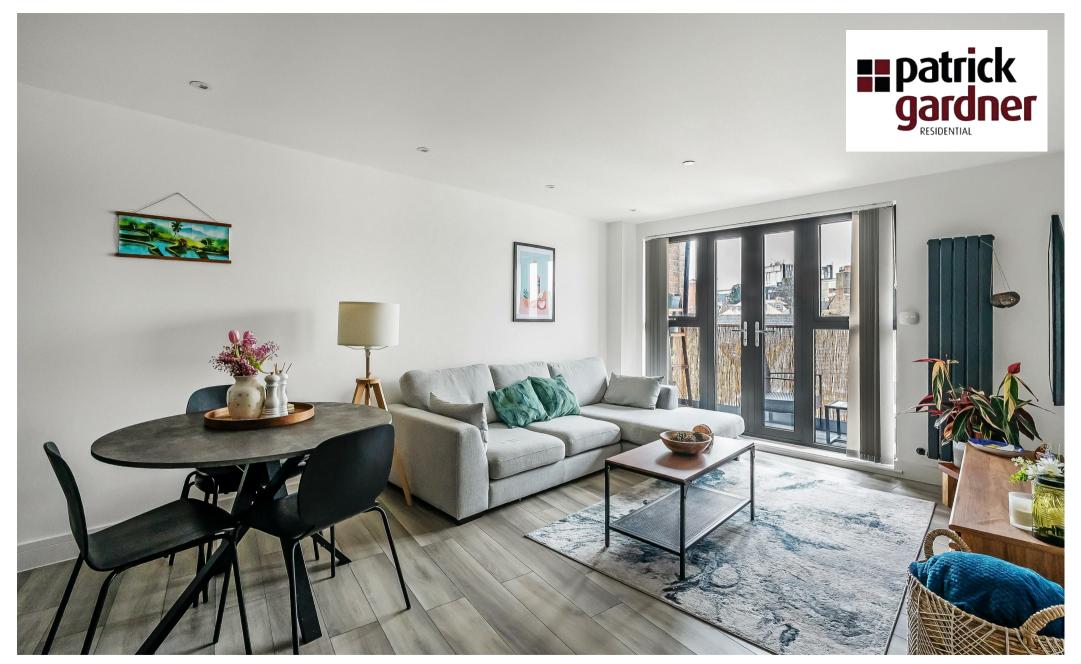

No. 8 is a stunning, third floor, two bedroom apartment offering modern, open plan living space with a balcony. This light and airy space is fitted with a stylish kitchen incorporating a range of integrated Bosch/AEG appliances, a natural stone worktop and copper splashback and trim. The living room features French double-glazed doors leading onto a private glazed balcony. There are two double bedrooms and a bathroom complete with white, modern sanitary ware and matt black Hansgrohe fittings with marble effect tiling throughout.

The apartment benefits from a sophisticated Smart Home Automation system and sprinkler system throughout as well as lift access, private allocated parking, bicycle storage and an 8 year unexpired build warranty.