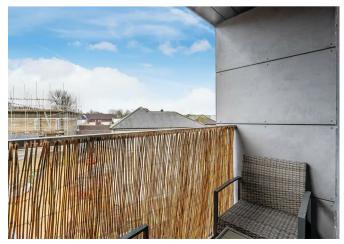

No. 8 is a stunning, third floor, two bedroom apartment offering modern, open plan living space with a balcony. This light and airy space is fitted with a stylish kitchen incorporating a range of integrated Bosch/AEG appliances, a natural stone worktop and copper splashback and trim. The living room features French double-glazed doors leading onto a private glazed balcony. There are two double bedrooms and a bathroom complete with white, modern sanitary ware and matt black Hansgrohe fittings with marble effect tiling throughout.