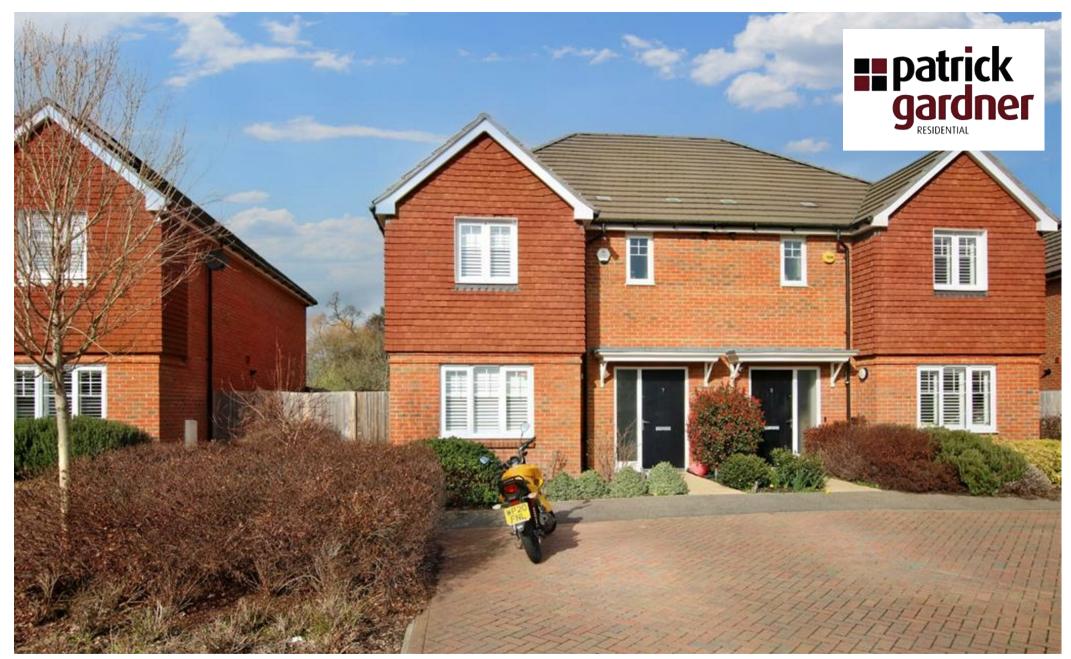

7 River Walk, Fetcham, Leatherhead, Surrey, KT22 9FF

Price Guide £699,950

- SPACIOUS SEMI-DETACHED HOUSE
- THREE DOUBLE BEDROOMS
- 19' SITTING ROOM
- PRIVATE CUL-DE-SAC
- LOVELY REAR GARDEN

- JUST UNDER 1250 sq.ft.
- TWO BATHROOMS
- SUPERB KITCHEN BREAKFAST ROOM
- OFF STREET PARKING
- 5 YEARS (UNEXPIRED) NHBC WARRANTY

## Description

This beautifully appointed and recently upgraded three bedroom halls adjoining semi-detached house offers just under 1250 sq.ft. of stylish family accommodation whilst set on a quiet cul-de-sac just a few minutes walk from Fetcham Village.

Outside, a block pavier drive provides for ample off street parking with side gate leading the rear garden with rear terrace and lawn overlooking open countryside beyond. There is a  $16'5 \times 10'10$  garden cabin/home office which is insulated with RCD protected power supply.