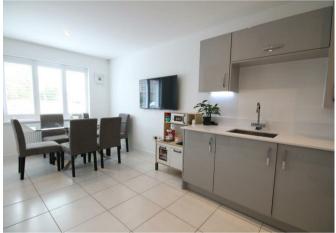

A covered porch leads through to a spacious entrance hall with tiled floor, coats cupboard and cloakroom. The kitchen breakfast room has Quartz work surfaces, integrated appliances, range of fitted cabinets and space for dining table with view over the front field. An impressive 19' x 15' sitting room has a modern fireplace and double French doors to the rear garden.