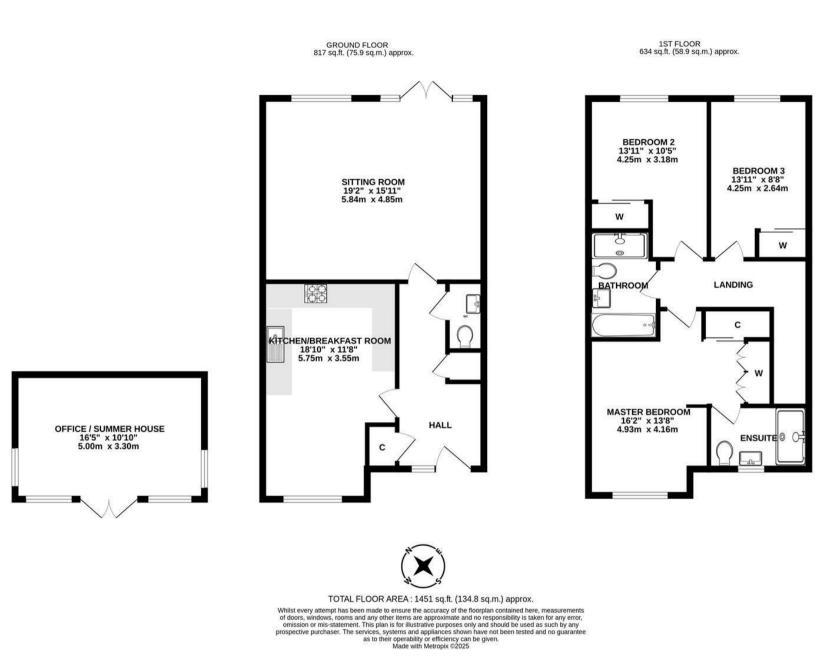

## Description

This beautifully appointed and recently upgraded three bedroom halls adjoining semi-detached house offers just under 1250 sq.ft. of stylish family accommodation whilst set on a quiet cul-de-sac just a few minutes walk from Fetcham Village.

A covered porch leads through to a spacious entrance hall with tiled floor, coats cupboard and cloakroom. The kitchen breakfast room has Quartz work surfaces, integrated appliances, range of fitted cabinets and space for dining table with view over the front field. An impressive 19' x 15' sitting room has a modern fireplace and double French doors to the rear garden.

Upstairs, the master bedroom has a luxury en suite shower room, fitted wardrobes and TV recess whilst bedrooms 2 and 3 both have smart fitted wardrobes and share the family bathroom with separate shower and bath.

Outside, a block pavier drive provides for ample off street parking with side gate leading the rear garden with rear terrace and lawn overlooking open countryside beyond. There is a  $16'5 \times 10'10$  garden cabin/home office which is insulated with RCD protected power supply.