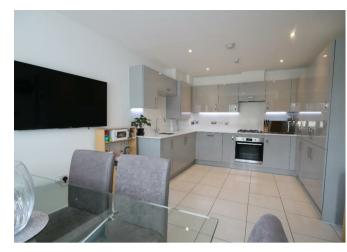

A covered porch leads through to a spacious entrance hall with tiled floor, coats cupboard and cloakroom. The kitchen breakfast room has Quartz work surfaces, integrated appliances, range of fitted cabinets and space for dining table with view over the front field. An impressive 19' x 15' sitting room has a modern fireplace and double French doors to the rear garden.