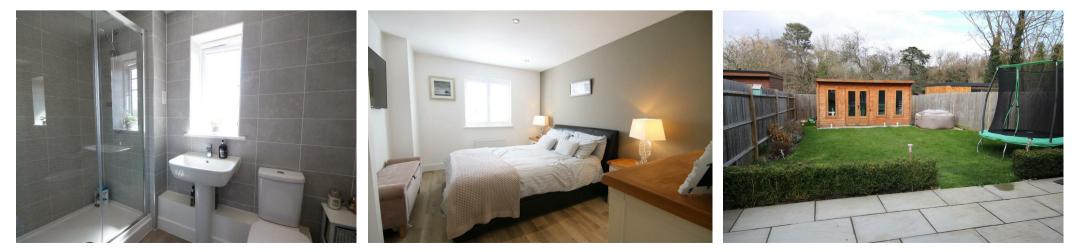

Upstairs, the master bedroom has a luxury en suite shower room, fitted wardrobes and TV recess whilst bedrooms 2 and 3 both have smart fitted wardrobes and share the family bathroom with separate shower and bath.

Outside, a block pavier drive provides for ample off street parking with side gate leading the rear garden with rear terrace and lawn overlooking open countryside beyond. There is a  $16'5 \times 10'10$  garden cabin/home office which is insulated with RCD protected power supply.