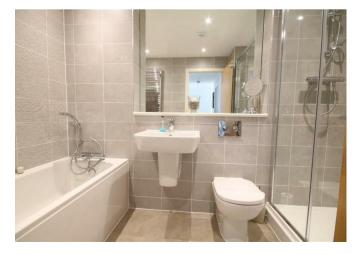

Upstairs, the master bedroom has a luxury en suite shower room, fitted wardrobes and TV recess whilst bedrooms 2 and 3 both have smart fitted wardrobes and share the family bathroom with separate shower and bath.