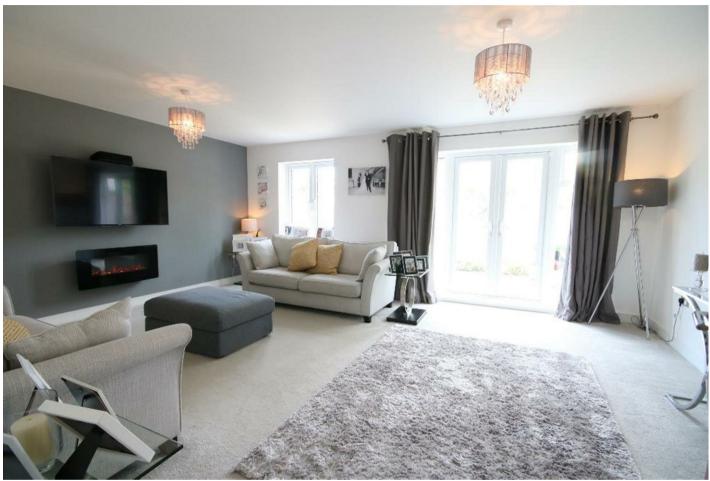

A covered porch leads through to a spacious entrance hall with tiled floor, coats cupboard and cloakroom. The kitchen breakfast room has Quartz work surfaces, integrated appliances, range of fitted cabinets and space for dining table with view over the front field. An impressive 19' x 15' sitting room has a modern fireplace and double French doors to the rear garden.