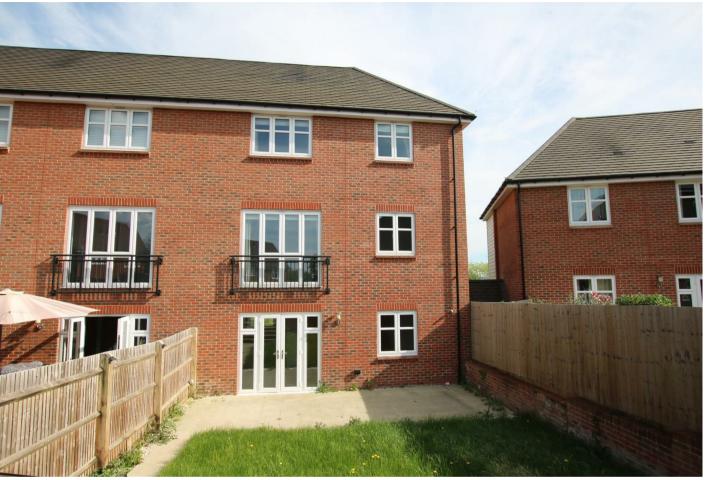

76 Consort Drive, Leatherhead, Surrey, KT22 0AS

Price Guide £649,950

- MODERN SEMI-DETACHED HOUSE
- OPEN PLAN KITCHEN/BREAKFAST/ROOM
- 2 ALLOCATED PARKING SPACES
- HALL & CLOAKROOM
- LEATHERHEAD/COBHAM BORDERS

Outside, there are two allocated parking spaces to the front, the rear garden has North West aspect, terrace and lawn with path and steps to a raised rear terrace.

- FTTP Ultra Fast Broadband
- NHBC Warranty until 10th April 2031
- Security Cameras & Smoke fogging system to deter any potential intruders
- Fitted Hilary's curtain and blinds
- Estate Charge: £852 per half year