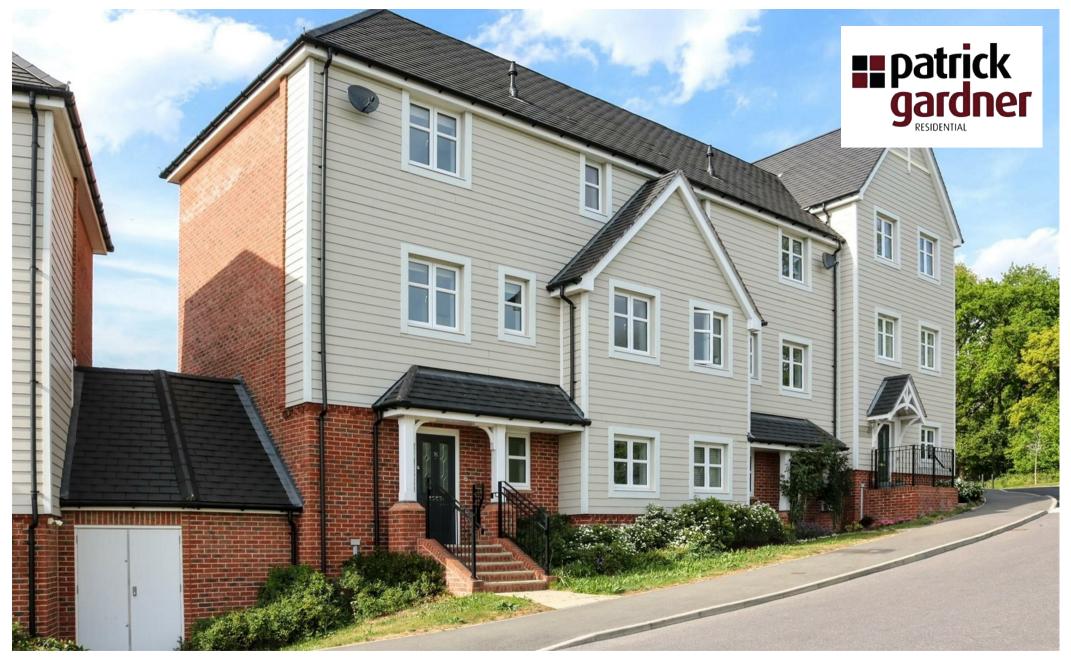

76 Consort Drive, Leatherhead, Surrey, KT22 0AS

Price Guide £649,950

- MODERN SEMI-DETACHED HOUSE
- OPEN PLAN KITCHEN/BREAKFAST/ROOM
- 2 ALLOCATED PARKING SPACES
- HALL & CLOAKROOM
- LEATHERHEAD/COBHAM BORDERS

## Description

This stylish luxury family home built in 2021 by Berkeley Homes offers 1279 sq.ft. of well appointed accommodation whilst set in an exclusive development surrounded by mature woodland.

This three/four bedroom house is set over 3 floors with landscaped garden and allocated parking. The ground floor comprises of a large (23'9 x 19'5) open-plan kitchen/dining/family living room with double doors opening out into the garden. The kitchen features good quality integrated appliances, Silestone work tops and boiling water tap.

Outside, there are two allocated parking spaces to the front, the rear garden has North West aspect, terrace and lawn with path and steps to a raised rear terrace.

- FTTP Ultra Fast Broadband
- NHBC Warranty until 10th April 2031
- Security Cameras & Smoke fogging system to deter any potential intruders
- Fitted Hilary's curtain and blinds
- Estate Charge: £852 per half year