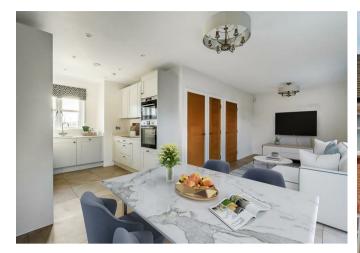

## Description

This stylish luxury family home built in 2021 by Berkeley Homes offers 1279 sq.ft. of well appointed accommodation whilst set in an exclusive development surrounded by mature woodland.

This three/four bedroom house is set over 3 floors with landscaped garden and allocated parking. The ground floor comprises of a large (23'9 x 19'5) open-plan kitchen/dining/family living room with double doors opening out into the garden. The kitchen features good quality integrated appliances, Silestone work tops and boiling water tap.

# Family / Dining Room / Kitchen 7.24 x 5.92 23'9 x 19'5