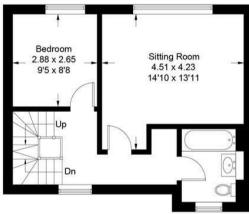

## First Floor

This plan is for layout guidance only. Not drawn to scale unless stated. Windows and door openings are approximate. Whilst every care is taken in the preparation of this plan, please check all dimensions, shapes and compass bearings before making decisions reliant upon them. (ID1155638)