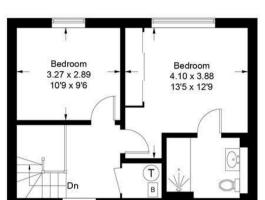

re is a wide range of quality private and state schooling in the general area. Private schools include Parkside and Reeds in Cobham, Danes Hill in Oxshott and St. John's or Downsend School in Leatherhead. State schools include St Andrew's Primary & Cobham Free School in Cobham and Therfield Secondary School in Leatherhead.

In the near vicinity there are hundreds of acres of Green Belt countryside much of which is National Trust owned. On the doorstep are Polesden Lacey, Bocketts farm and Epsom Downs where the famous Derby is held. There are numerous golf clubs close by including The RAC Country Club in Epsom and in Leatherhead Tyrrells Wood Golf Club and Beaverbrook Private Members Club with its world class golf course set in 400 acres.

**Tenure** Freehold

EPC B
Council Tax Band F







# Family / Dining Room / Kitchen 7.24 x 5.92 23'9 x 19'5

# Second Floor



## First Floor

This plan is for layout guidance only. Not drawn to scale unless stated. Windows and door openings are approximate. Whilst every care is taken in the preparation of this plan, please check all dimensions, shapes and compass bearings before making decisions reliant upon them. (ID1155638)

www.bagshawandhardy.com © 2024

These particulars, whilst believed to be accurate are set out as a general outline only for guidance and do not constitute any part of an offer or contract. Intending purchasers should not rely on them as statements of representation of fact, but must satisfy themselves by inspection or otherwise as to their accuracy. No person in this firms employment has the authority to make or g