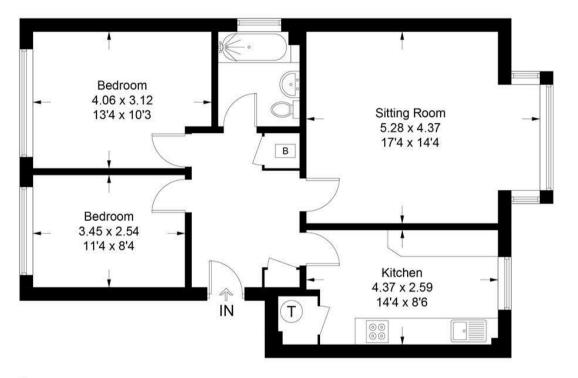

## Second Floor

## Description

This top floor flat offers 754 sq.ft of bright and spacious accommodation whilst enjoying a long lease and garage.

A newly carpeted communal entrance hall with stairs leads to a private front. A large reception hall gives way to two double bedrooms, bathroom, good sized kitchen and sitting/dining room with wide square bay looking over the front.