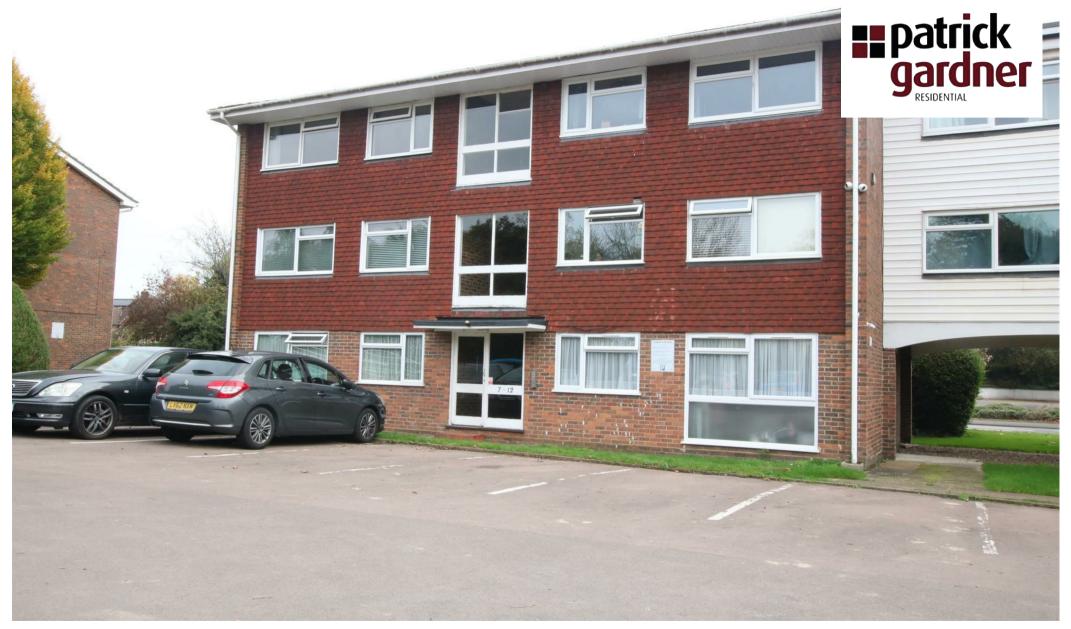

11 Copperfield Court, Leatherhead, KT22 7LD

Price Guide £259,950

- TOP FLOOR FLAT
- TWO DOUBLE BEDROOMS
- GOOD SIZED SEPERATE KITCHEN
- RESIDENT PERMIT PARKING
- LONG LEASE + SHARE OF FREEHOLD

- 754 SQ.FT. + GARAGE
- BATHROOM
- SITTING/DINING ROOM
- NO CHAIN
- SHORT WALK TO TOWN AND STATION

## Description

This top floor flat offers 754 sq.ft of bright and spacious accommodation whilst enjoying a long lease and garage.

A newly carpeted communal entrance hall with stairs leads to a private front. A large reception hall gives way to two double bedrooms, bathroom, good sized kitchen and sitting/dining room with wide square bay looking over the front.

Outside, there is residents permit parking and garage situated in an adjacent covered block.

**Tenure** Leasehold - Share of Freehold

EPC E

Council Tax Band C

Lease 999 years from 1973
Service Charge £1536.56 per annum