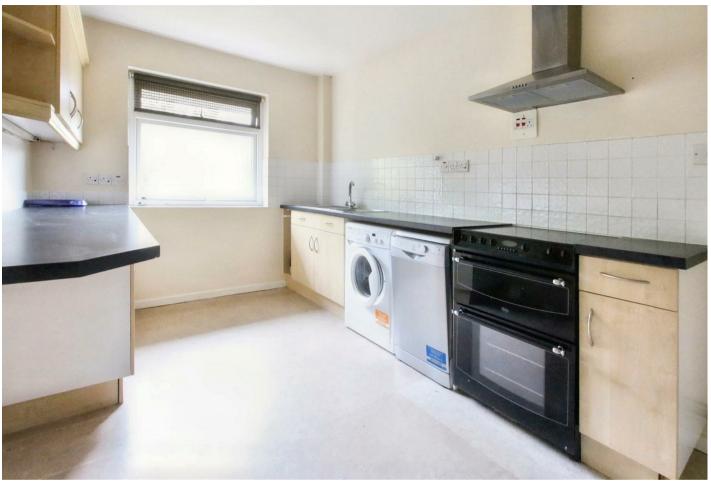

## Description

This top floor flat offers 754 sq.ft of bright and spacious accommodation whilst enjoying a long lease and garage.

A newly carpeted communal entrance hall with stairs leads to a private front. A large reception hall gives way to two double bedrooms, bathroom, good sized kitchen and sitting/dining room with wide square bay looking over the front.