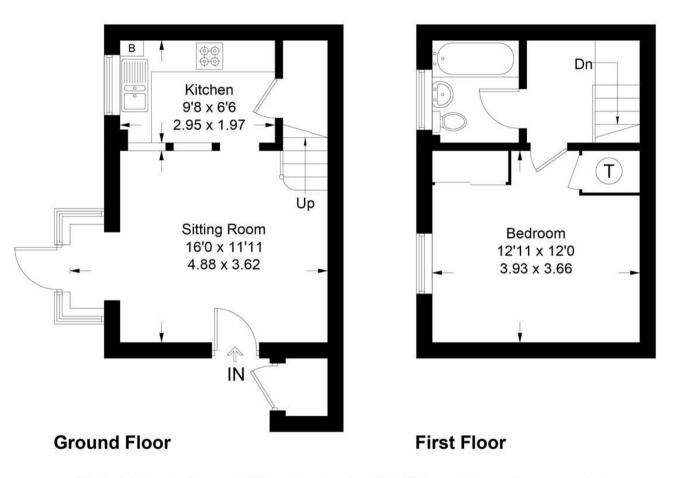

## Approximate Gross Internal Area = 508 sq ft / 47.2 sq m Store = 11 sq ft / 1.0 sq m Total = 519 sq ft / 48.2 sq m

This plan is for layout guidance only. Not drawn to scale unless stated. Windows and door openings are approximate. Whilst every care is taken in the preparation of this plan, please check all dimensions, shapes and compass bearings before making decisions reliant upon them. (ID1084744) www.bagshawandhardy.com © 2024