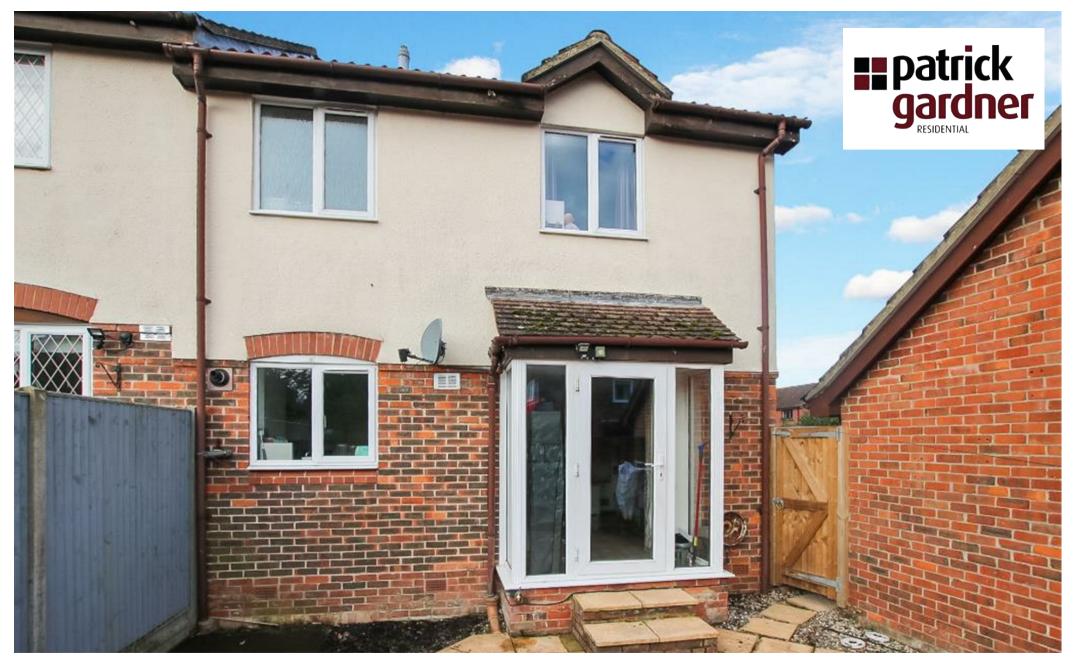

27 Bickney Way, Fetcham, Leatherhead, KT22 9QQ

Price Guide £325,000

- FREEHOLD HOUSE
- SITTING/DINING ROOM
- DOUBLE BEDROOM
- PART WALLED GARDEN
- WALKING DISTANCE TO SCHOOLS

- QUIET RESIDETIAL LOCATION
- FITTED KITCHEN
- BATHROOM
- SINGLE DRIVEWAY PARKING SPACE
- 508 SQ.FT.

## Description

Set in an established and quiet residential road, this one bedroom freehold house is within walking distance of local schools and Fetcham village.

The bright accommodation comprises sitting/dining room with French Doors to the garden, fitted kitchen, double bedroom with wardrobe and bathroom.

There is a part walled garden with gate to a private parking space.

| Tenure           | Freehold |
|------------------|----------|
| EPC              | С        |
| Council Tax Band | С        |