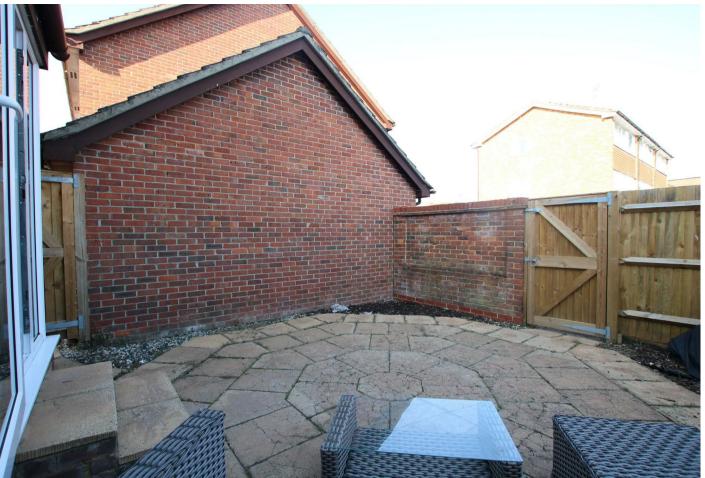

There is a part walled garden with gate to a private parking space.

| Tenure           | Freehold |
|------------------|----------|
| EPC              | С        |
| Council Tax Band | С        |