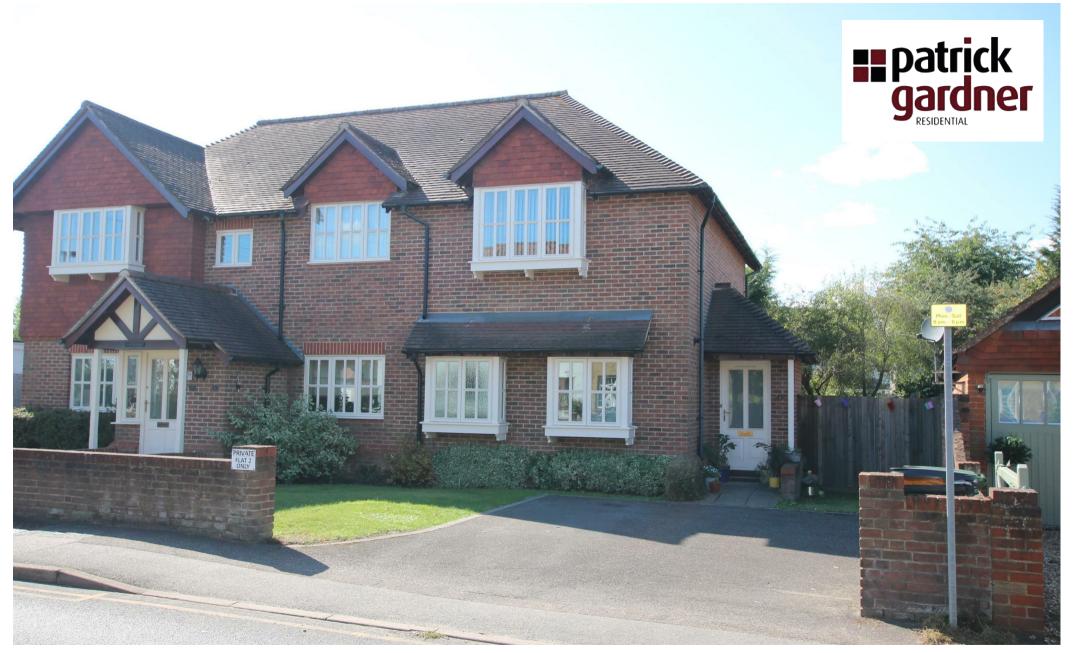

Flat 2 71-73 The Street, Fetcham, Surrey, KT22 9RD

Price Guide £339,950

- GROUND FLOOR APARTMENT
- PRIVATE DRIVEWAY WITH 2 PARKING
   SPACES
- SEPERATE KITCHEN
- SHORT WALK TO VILLAGE
- WEST FACING GARDEN

## Description

This rarely available ground floor apartment is within a 'stones throw' of the Village whilst enjoying its own private garden and two off road parking spaces.

The accommodation comprises a small entrance hall with coats hanging space, inner hall with linen cupboard, two double bedrooms with wardrobes, bathroom, separate kitchen and sitting/dining room with French doors leading to a good sized West facing garden with patio area.

There is a private driveway with off street parking for two cars.

Tenure Leasehold

EPC C
Council Tax D

Band 125 Years from 24 June 2005

Lease £2,062.75 PA

Service Charge £100 pa for first 25 years. Ground Rent increases by