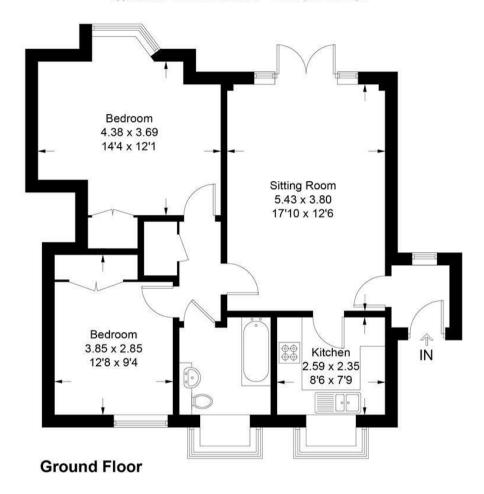

## Description

This rarely available ground floor apartment is within a 'stones throw' of the Village whilst enjoying its own private garden and two off road parking spaces.

The accommodation comprises a small entrance hall with coats hanging space, inner hall with linen cupboard, two double bedrooms with wardrobes, bathroom, separate kitchen and sitting/dining room with French doors leading to a good sized West facing garden with patio area.

This plan is for layout guidance only. Not drawn to scale unless stated. Windows and door openings are approximate. Whilst every care is taken in the preparation of this plan, please check all dimensions, shapes and compass bearings before making decisions reliant upon them. (ID1127906)