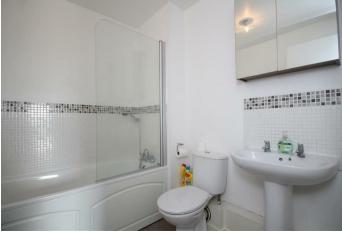

## Description

This top-floor purpose-built flat enjoys high ceilings that add a sense of spaciousness and airiness. There are two bedrooms, including a master bedroom with its own en suite, and an additional separate shower room. The open-plan living space integrates the kitchen, dining, and lounge areas, creating a versatile and inviting environment. The large windows provide plenty of natural light, the living space opens up to a private balcony.