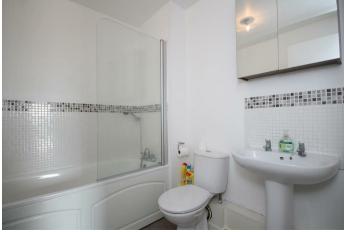

## Description

This top-floor purpose-built flat enjoys high ceilings that add a sense of spaciousness and airiness. There are two bedrooms, including a master bedroom with its own en suite, and an additional separate shower room. The open-plan living space integrates the kitchen, dining, and lounge areas, creating a versatile and inviting environment. The large windows provide plenty of natural light, the living space opens up to a private balcony.