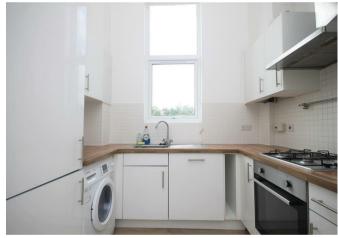

## Description

This top-floor purpose-built flat enjoys high ceilings that add a sense of spaciousness and airiness. There are two bedrooms, including a master bedroom with its own en suite, and an additional separate shower room. The open-plan living space integrates the kitchen, dining, and lounge areas, creating a versatile and inviting environment. The large windows provide plenty of natural light, the living space opens up to a private balcony.