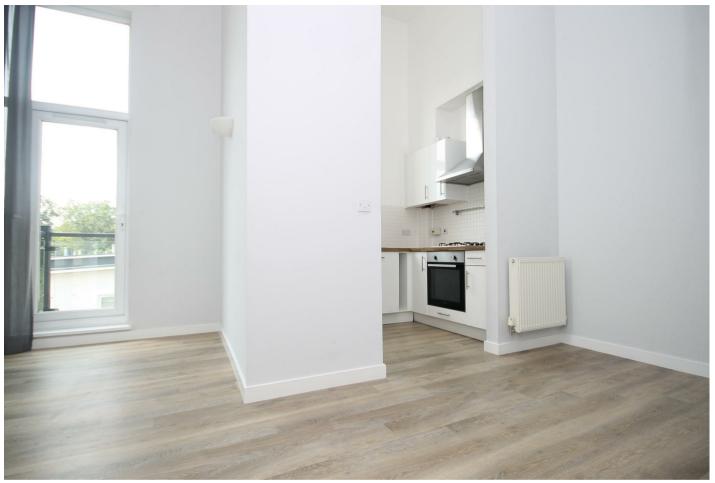

## Description

This top-floor purpose-built flat enjoys high ceilings that add a sense of spaciousness and airiness. There are two bedrooms, including a master bedroom with its own en suite, and an additional separate shower room. The open-plan living space integrates the kitchen, dining, and lounge areas, creating a versatile and inviting environment. The large windows provide plenty of natural light, the living space opens up to a private balcony.