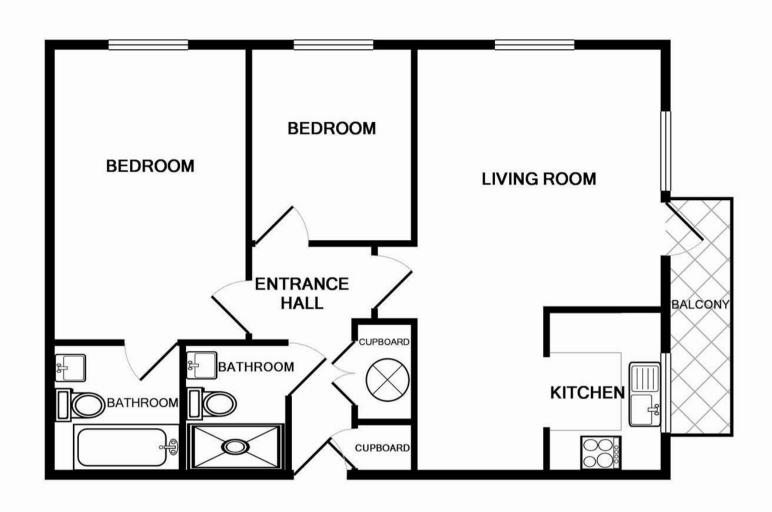

## Description

This top-floor purpose-built flat enjoys high ceilings that add a sense of spaciousness and airiness. There are two bedrooms, including a master bedroom with its own en suite, and an additional separate shower room. The open-plan living space integrates the kitchen, dining, and lounge areas, creating a versatile and inviting environment. The large windows provide plenty of natural light, the living space opens up to a private balcony.

The mainline station offers frequent services to London Waterloo and London Victoria and easy access to the M25 which is just over half a mile away.

Whilst every attempt has been made to ensure the accuracy of the floor plan contained here, measurements of doors, windows, rooms and any other items are approximate and no responsibility is taken for any error, omission, or mis-statement. This plan is for illustrative purposes only and should be used as such by any prospective purchaser. The services, systems and appliances shown have not been tested and no guarantee as to their operability or efficiency can be given