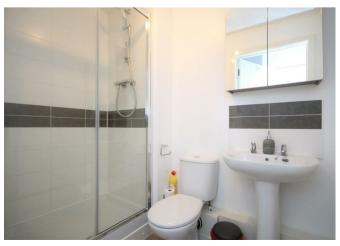

## Description

This top-floor purpose-built flat enjoys high ceilings that add a sense of spaciousness and airiness. There are two bedrooms, including a master bedroom with its own en suite, and an additional separate shower room. The open-plan living space integrates the kitchen, dining, and lounge areas, creating a versatile and inviting environment. The large windows provide plenty of natural light, the living space opens up to a private balcony.