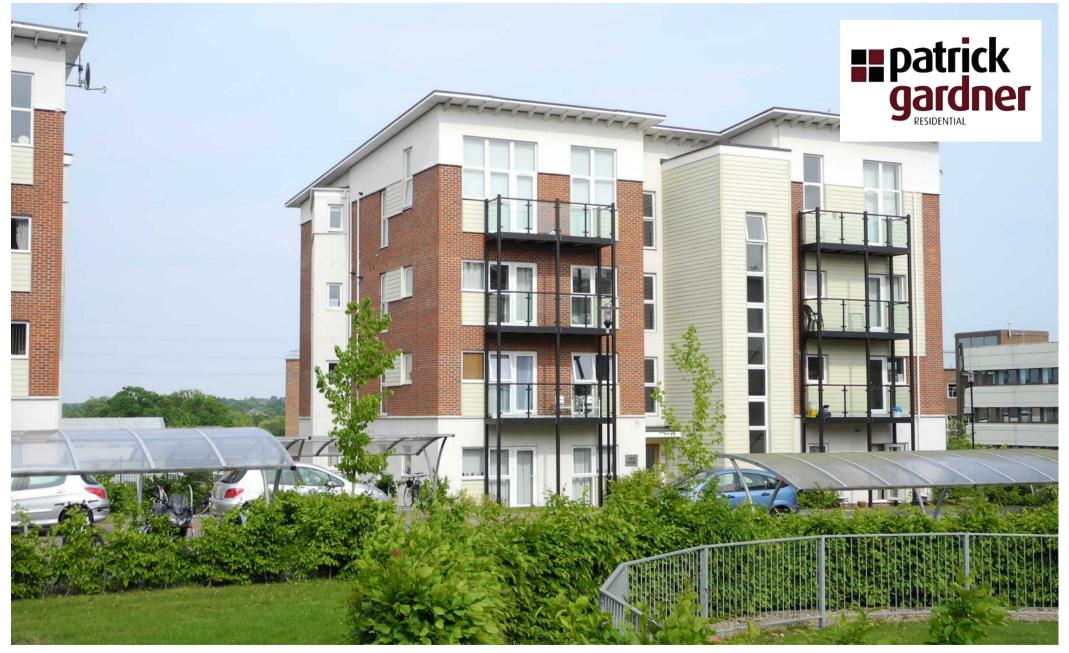

Flat 16, Oak House Park View Road, Leatherhead, KT22 7GD

Price Guide £285,000

- TOP FLOOR APARTMENT WITH BALCONY
- TWO BEDROOMS
- OPEN PLAN KITCHEN/SITTING ROOM
- 132 YEAR UNEXPIRED LEASE
- WALKING DISTANCE TO STATION

## Description

This top-floor purpose-built flat enjoys high ceilings that add a sense of spaciousness and airiness. There are two bedrooms, including a master bedroom with its own en suite, and an additional separate shower room. The open-plan living space integrates the kitchen, dining, and lounge areas, creating a versatile and inviting environment. The large windows provide plenty of natural light, the living space opens up to a private balcony.

Adding to the appeal, the flat comes complete with allocated parking and also externally there are beautifully maintained communal gardens. The apartment also comes to the market with no onward chain.