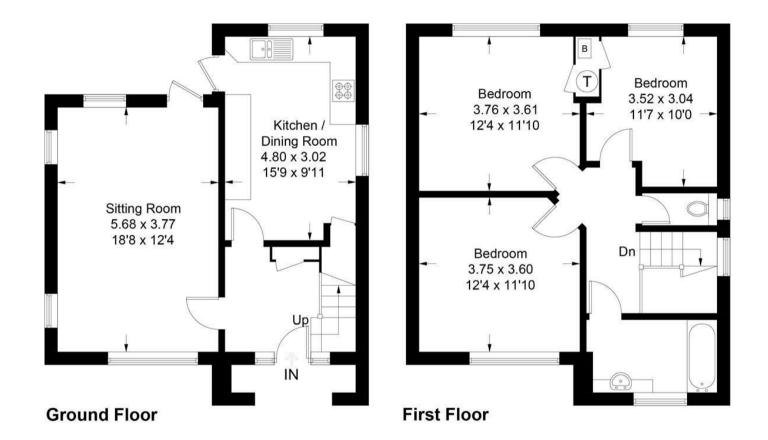

Internally, there is a large Reception Hall with its engineered wood floor running through into the triple aspect Living Room which has a door out into the Rear Garden. The double aspect Kitchen/Diner, located at the rear of the house is fitted with modern units and space for a dining/kitchen table. Again, a door leads outside.

On the first floor, there are 3 double Bedrooms, a Family Bathroom and a separate W.C.

Outside, the Rear Garden which has a north westerly aspect being about 70' in depth is mainly laid to lawn with boundary shrubs and trees.

Tenure Freehold

EPC D
Council Tax Band E

This plan is for layout guidance only. Not drawn to scale unless stated. Windows and door openings are approximate. Whilst every care is taken in the preparation of this plan, please check all dimensions, shapes and compass bearings before making decisions reliant upon them. (ID1064538)