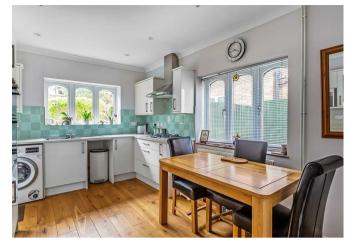

Internally, there is a large Reception Hall with its engineered wood floor running through into the triple aspect Living Room which has a door out into the Rear Garden. The double aspect Kitchen/Diner, located at the rear of the house is fitted with modern units and space for a dining/kitchen table. Again, a door leads outside.