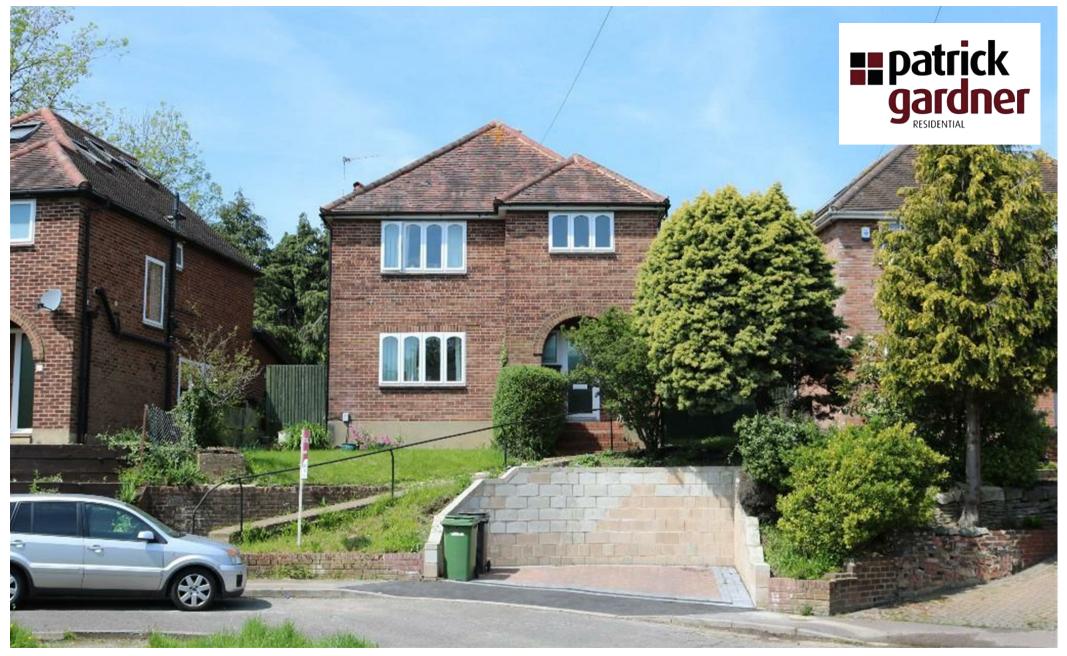

25 Kingston Road, Leatherhead, Surrey, KT22 7SL

Asking Price £585,000

- DETACHED 3 DOUBLE BEDROOM HOUSE
- ENTRANCE HALL
- 18'8 IN LENGTH SITTING ROOM
- BATHROOM & SEPARATE W.C.
- OFF ROAD PARKING SPACE

- CLOSE TO STATION, SCHOOLS & SHOPS
- OPEN PLAN KITCHEN/DINER
- THREE BEDROOMS
- APPROX. 70' DEEP REAR GARDEN
- DOUBLE GLAZED & GAS FIRED HEATING

## Description

This 3 bedroom detached house enjoys a highly convenient location being within a few minutes' walk of the station, town centre shops and schools.

Externally, there is a newly created parking space from where a number of steps lead up to the front door.