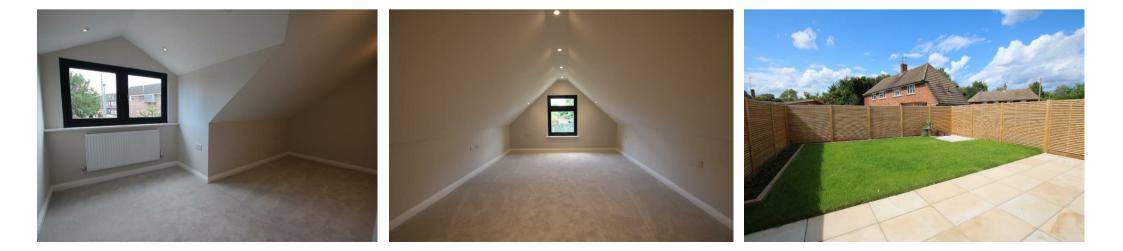

## Description

This beautifully refurbished and extended 3 bedroom Chalet style bungalow comes to the market with no onward chain.

To the front of the property the drive way is block paved providing offstreet parking. On the ground floor there is a stunning kitchen/diner across the back of the property over looking the beautifully lawned garden. There is a separate living room, a ground floor bedroom and a bathroom.

Upstairs there are two bedrooms which share a shower room, with the main bedroom being  $16'9 \times 10'4$ .

The garden is south facing which includes a beautiful patio area which is laid in smooth sandstone. The rest of the garden is turfed with a hard standing at the back for either a work from home cabin or a shed.