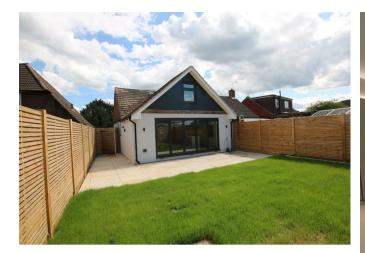

Upstairs there are two bedrooms which share a shower room, with the main bedroom being  $16'9 \times 10'4$ .

The garden is south facing which includes a beautiful patio area which is laid in smooth sandstone. The rest of the garden is turfed with a hard standing at the back for either a work from home cabin or a shed.