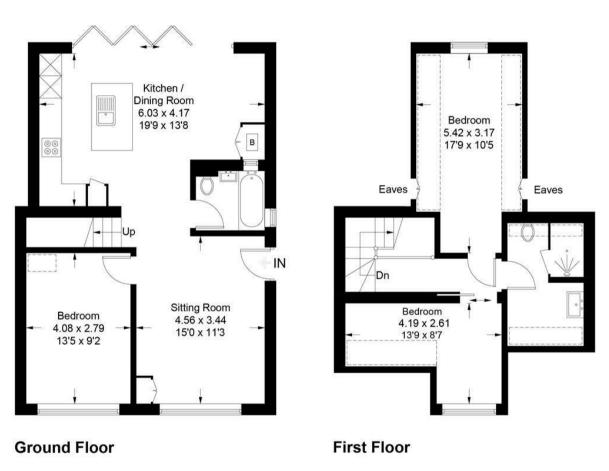

## Approximate Gross Internal Area = 98.3 sq m / 1058 sq ft

= Reduced headroom below 1.5m / 5'0

This plan is for layout guidance only. Not drawn to scale unless stated. Windows and door openings are approximate. Whilst every care is taken in the preparation of this plan, please check all dimensions, shapes and compass bearings before making decisions reliant upon them. (ID987944) www.bagshawandhardy.com © 2023