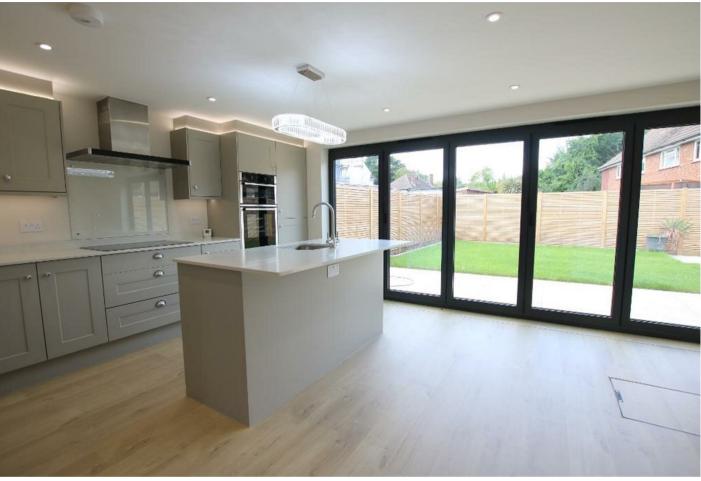

## Description

This beautifully refurbished and extended 3 bedroom Chalet style bungalow comes to the market with no onward chain.

To the front of the property the drive way is block paved providing offstreet parking. On the ground floor there is a stunning kitchen/diner across the back of the property over looking the beautifully lawned garden. There is a separate living room, a ground floor bedroom and a bathroom.