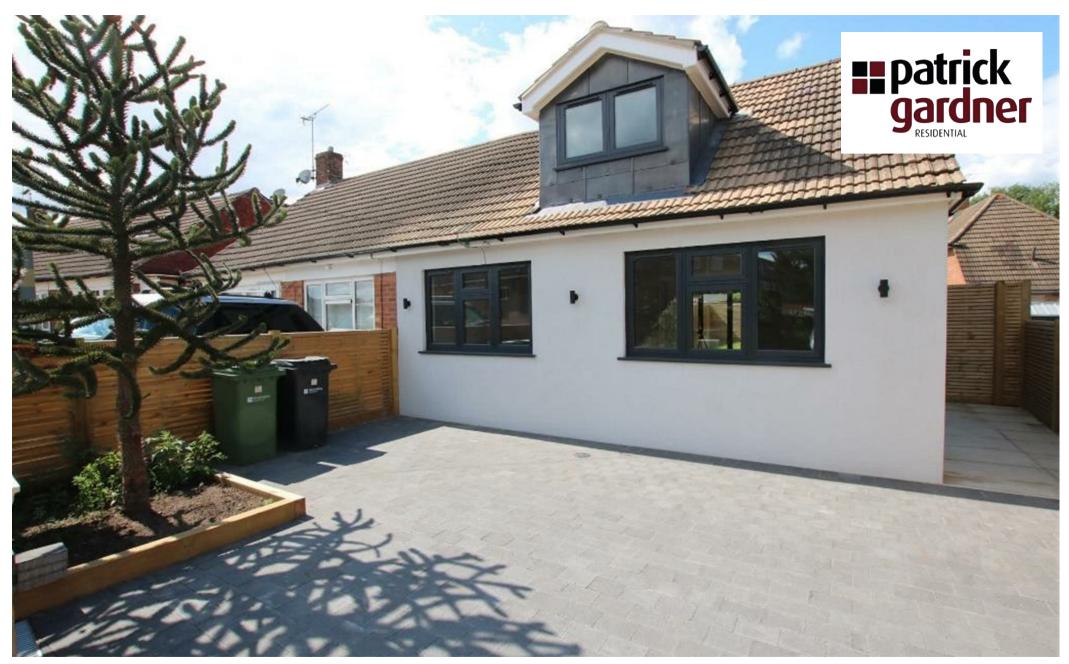

## Description

This beautifully refurbished and extended 3 bedroom Chalet style bungalow comes to the market with no onward chain.

To the front of the property the drive way is block paved providing offstreet parking. On the ground floor there is a stunning kitchen/diner across the back of the property over looking the beautifully lawned garden. There is a separate living room, a ground floor bedroom and a bathroom.