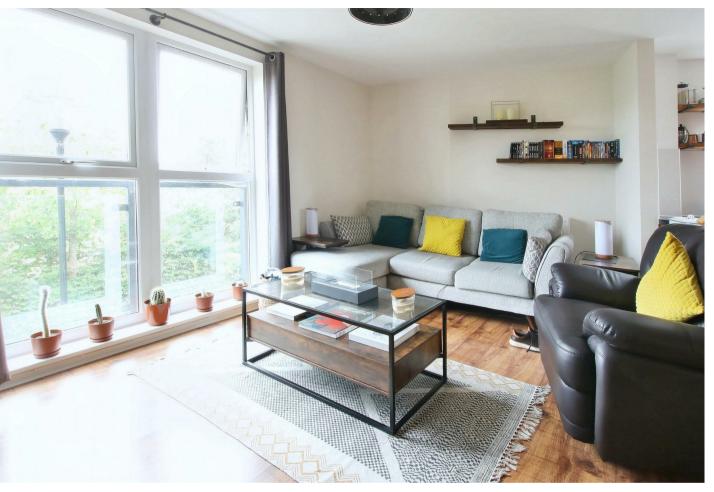

## Description

This bright modern apartment is located in a most sought after development situated close to the town and station, featuring two double bedrooms and spacious lounge/kitchen.

Internally, a well-designed layout has created comfortable living to include two bedrooms with the main bedroom including a built in wardrobe, impressive living area with large windows making the most of the lovely outlook beyond. The fully fitted kitchen has integrated appliances including oven/hob, washing machine, fridge/freezer and dishwasher. There is also double glazing and gas central heating.

Other features include an allocated parking space, and well maintained landscaped grounds.

Park View Road can be found just off Randalls Road within walking distance of Leatherhead town centre & main line railway station.