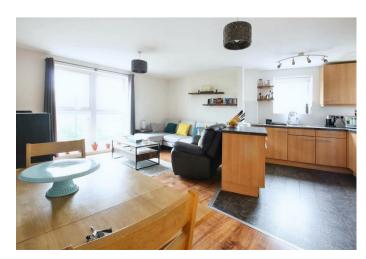

## Description

This bright modern apartment is located in a most sought after development situated close to the town and station, featuring two double bedrooms and spacious lounge/kitchen.

Internally, a well-designed layout has created comfortable living to include two bedrooms with the main bedroom including a built in wardrobe, impressive living area with large windows making the most of the lovely outlook beyond. The fully fitted kitchen has integrated appliances including oven/hob, washing machine, fridge/freezer and dishwasher. There is also double glazing and gas central heating.