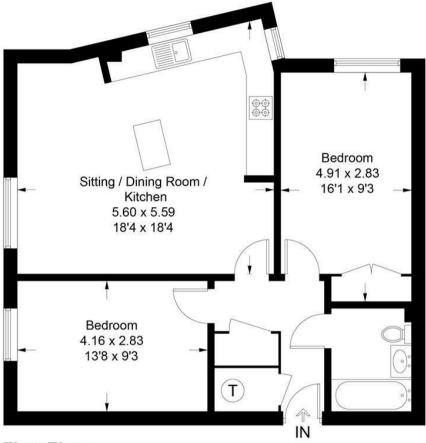

Tenure Leasehold

**EPC** 

Council Tax Band D

Lease 150 years from Oct 2005

Service Charge £1873.32

Ground Rent Peppercorn

**First Floor** 

This plan is for layout guidance only. Not drawn to scale unless stated. Windows and door openings are approximate. Whilst every care is taken in the preparation of this plan, please check all dimensions, shapes and compass bearings before making decisions reliant upon them. (ID1114482) www.bagshawandhardy.com © 2024