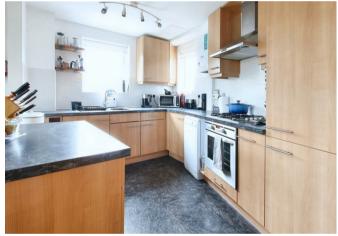

## Description

This bright modern apartment is located in a most sought after development situated close to the town and station, featuring two double bedrooms and spacious lounge/kitchen.

Internally, a well-designed layout has created comfortable living to include two bedrooms with the main bedroom including a built in wardrobe, impressive living area with large windows making the most of the lovely outlook beyond. The fully fitted kitchen has integrated appliances including oven/hob, washing machine, fridge/freezer and dishwasher. There is also double glazing and gas central heating.