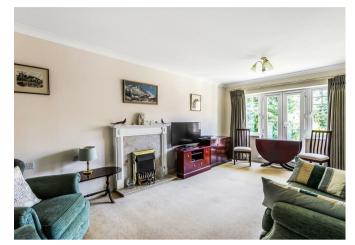

The property's accommodation includes an inviting entrance hall with coat cupboard, spacious Living Room/Dining Hall with double doors onto a Juliette balcony, fitted kitchen with integrated appliances and a double bedroom with range of fitted wardrobes. There is a good sized bathroom with modern shower over bath.