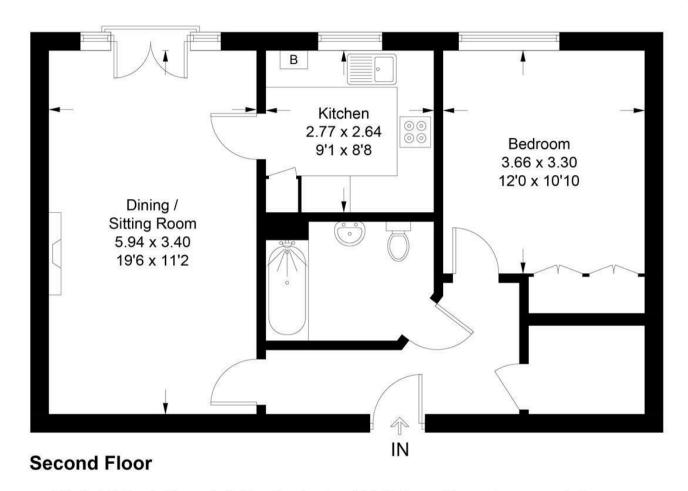

## Description

This splendid one bedroom second floor (with lift) apartment forms part of this sought after retirement development ideally situated within easy reach of both Fetcham Village and Leatherhead Town Centre.

The property's accommodation includes an inviting entrance hall with coat cupboard, spacious Living Room/Dining Hall with double doors onto a Juliette balcony, fitted kitchen with integrated appliances and a double bedroom with range of fitted wardrobes. There is a good sized bathroom with modern shower over bath.

Lease: 999 years from 31st March 2006 plus share of Freehold Service Charge - £342.34 pcm to include water rates and building insurance (01.04.24 - 01.04.25)

Ground Rent £0

EPC C and Council Tax Band D

This plan is for layout guidance only. Not drawn to scale unless stated. Windows and door openings are approximate. Whilst every care is taken in the preparation of this plan, please check all dimensions, shapes and compass bearings before making decisions reliant upon them. (ID1111175)