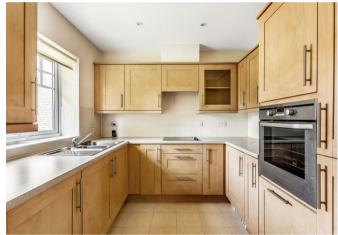

The property's accommodation includes an inviting entrance hall with coat cupboard, spacious Living Room/Dining Hall with double doors onto a Juliette balcony, fitted kitchen with integrated appliances and a double bedroom with range of fitted wardrobes. There is a good sized bathroom with modern shower over bath.