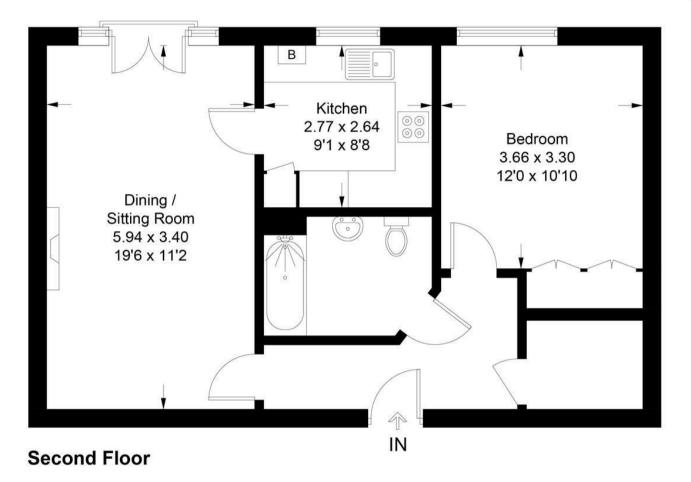

The property's accommodation includes an inviting entrance hall with coat cupboard, spacious Living Room/Dining Hall with double doors onto a Juliette balcony, fitted kitchen with integrated appliances and a double bedroom with range of fitted wardrobes. There is a good sized bathroom with modern shower over bath.

This plan is for layout guidance only. Not drawn to scale unless stated. Windows and door openings are approximate. Whilst every care is taken in the preparation of this plan, please check all dimensions, shapes and compass bearings before making decisions reliant upon them. (ID1111175) www.bagshawandhardy.com © 2024