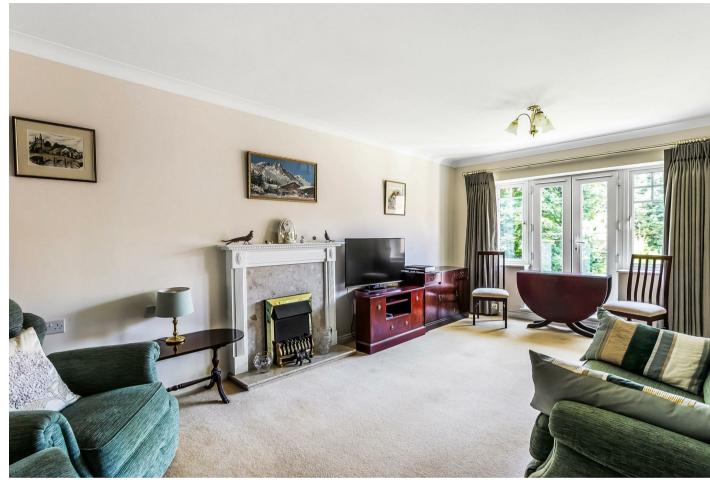

## Description

This splendid one bedroom second floor (with lift) apartment forms part of this sought after retirement development ideally situated within easy reach of both Fetcham Village and Leatherhead Town Centre.

The property's accommodation includes an inviting entrance hall with coat cupboard, spacious Living Room/Dining Hall with double doors onto a Juliette balcony, fitted kitchen with integrated appliances and a double bedroom with range of fitted wardrobes. There is a good sized bathroom with modern shower over bath.