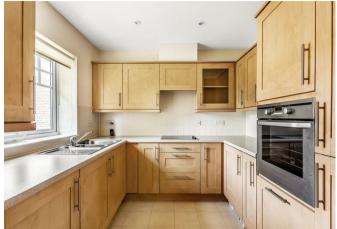

The property's accommodation includes an inviting entrance hall with coat cupboard, spacious Living Room/Dining Hall with double doors onto a Juliette balcony, fitted kitchen with integrated appliances and a double bedroom with range of fitted wardrobes. There is a good sized bathroom with modern shower over bath.