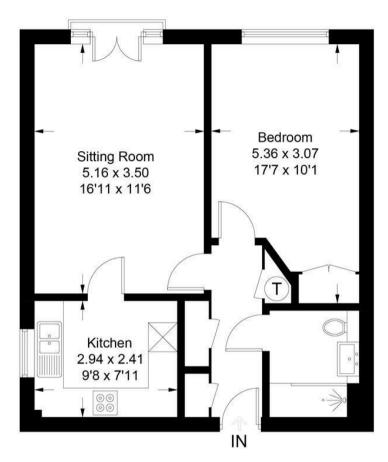

## Description

Designed exclusively for the active over 60's, this one bedroom apartment, located on the raised ground floor is set at the rear of the building overlooking the communal gardens.

The flat itself comprises a spacious entrance hall with two built in cupboards, a living room with double doors and Juliette balcony, a kitchen with a window, a good sized double bedroom and fully tiled bathroom.

Tenure Leasehold

EPC C
Council Tax Band E

**Lease** 125 years from 01.01.02

**Service Charge** for year ending Sept 2024 - £4,169

Ground Rent £349 pa

First Floor

This plan is for layout guidance only. Not drawn to scale unless stated. Windows and door openings are approximate. Whilst every care is taken in the preparation of this plan, please check all dimensions, shapes and compass bearings before making decisions reliant upon them. (ID1106922)