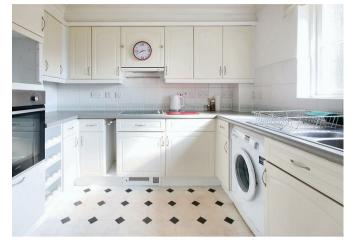

Flat 10, Pegasus Court, 21 Epsom Road, Leatherhead, KT22 8SY

- RAISED GROUND FLOOR APARTMENT
- WEEKDAY ON SITE MANAGER
- ENTRANCE HALL
- KITCHEN WITH WINDOW
- BATHROOM

- LOCATED CLOSE TO FRONT DOOR
- RESIDENTS LOUNGE
- JULIETTE BALCONY TO LIVING ROOM
- DOUBLE BEDROOM
- PARKING SPACE & LIFT

## Description

Designed exclusively for the active over 60's, this one bedroom apartment, located on the raised ground floor is set at the rear of the building overlooking the communal gardens.

The flat itself comprises a spacious entrance hall with two built in cupboards, a living room with double doors and Juliette balcony, a kitchen with a window, a good sized double bedroom and fully tiled bathroom.