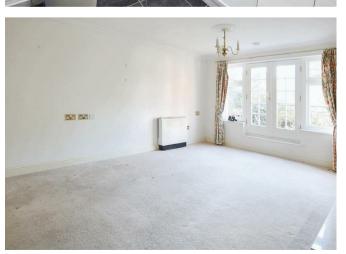

## Description

Designed exclusively for the active over 60's, this one bedroom apartment, located on the raised ground floor is set at the rear of the building overlooking the communal gardens.

The flat itself comprises a spacious entrance hall with two built in cupboards, a living room with double doors and Juliette balcony, a kitchen with a window, a good sized double bedroom and fully tiled bathroom.