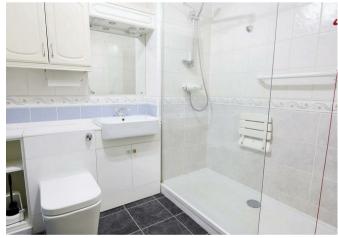

Flat 10, Pegasus Court, 21 Epsom Road, Leatherhead, KT22 8SY

- RAISED GROUND FLOOR APARTMENT
- WEEKDAY ON SITE MANAGER
- ENTRANCE HALL
- KITCHEN WITH WINDOW
- BATHROOM

- LOCATED CLOSE TO FRONT DOOR
- RESIDENTS LOUNGE
- JULIETTE BALCONY TO LIVING ROOM
- DOUBLE BEDROOM
- PARKING SPACE & LIFT

## Description

Designed exclusively for the active over 60's, this one bedroom apartment, located on the raised ground floor is set at the rear of the building overlooking the communal gardens.

The flat itself comprises a spacious entrance hall with two built in cupboards, a living room with double doors and Juliette balcony, a kitchen with a window, a good sized double bedroom and fully tiled bathroom.