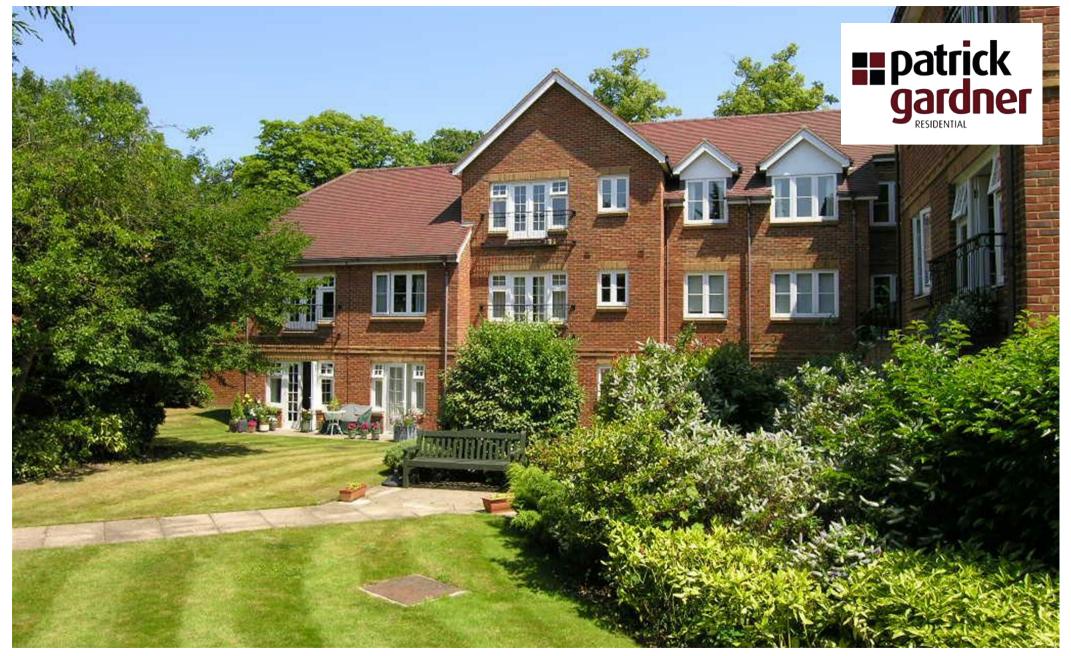

Flat 10, Pegasus Court, 21 Epsom Road, Leatherhead, KT22 8SY

- RAISED GROUND FLOOR APARTMENT
- WEEKDAY ON SITE MANAGER
- ENTRANCE HALL
- KITCHEN WITH WINDOW
- BATHROOM

- LOCATED CLOSE TO FRONT DOOR
- RESIDENTS LOUNGE
- JULIETTE BALCONY TO LIVING ROOM
- DOUBLE BEDROOM
- PARKING SPACE & LIFT

## Description

Designed exclusively for the active over 60's, this one bedroom apartment, located on the raised ground floor is set at the rear of the building overlooking the communal gardens.

The flat itself comprises a spacious entrance hall with two built in cupboards, a living room with double doors and Juliette balcony, a kitchen with a window, a good sized double bedroom and fully tiled bathroom.

'Retirement Living' provides for peace of mind amongst a like minded community and available to all residents; there is a friendly on-site weekday daytime manager, a communal lounge and a guest suite (bookable for a small charge).

Each property comes with a parking space in the underground gated car park (with lift access) which is accessed via a heated ramp. No chain.

Service charge includes: Grounds maintenance (gardener twice a week), general maintenance of the building (including lift & external window cleaning), communal cleaning & communal electricity, 24 hour alarm system, weekday daytime onsite manager, personal water rates, building insurance and regular coffee mornings!