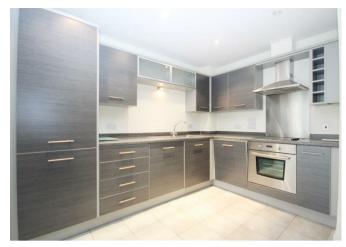

## Description

With close to 600 sq ft of accommodation + balcony, this ground floor apartment is ideally situated just a short walk from Leatherhead station and half a mile to the town centre.

With newly installed electric central heating and double glazing, the accommodation includes hall with plenty of storage space, open plan lounge with French door to balcony, modern kitchen with integrated appliances, main bedroom with en-suite shower room, second bedroom and second bathroom.