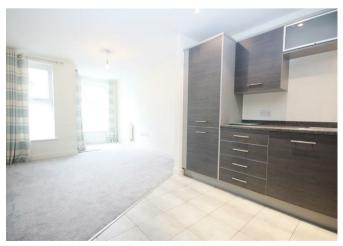

## Description

With close to 600 sq ft of accommodation + balcony, this ground floor apartment is ideally situated just a short walk from Leatherhead station and half a mile to the town centre.

With newly installed electric central heating and double glazing, the accommodation includes hall with plenty of storage space, open plan lounge with French door to balcony, modern kitchen with integrated appliances, main bedroom with en-suite shower room, second bedroom and second bathroom.