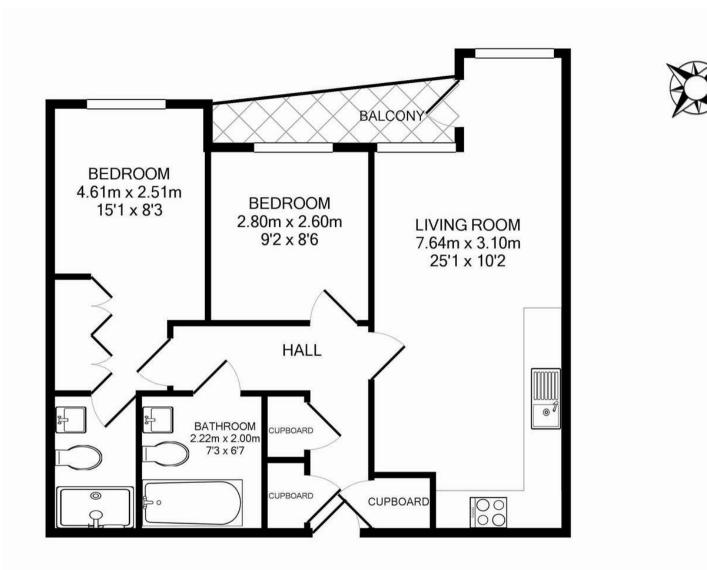

Also within close proximity to Boxhill and the abundance of cycle routes as well as Norbury Park / Surrey Hills (Area of Outstanding Natural Beauty) and the River Mole for country walks.

Total Approx. Floor Area 54.7 Sq.M. (589 Sq.Ft.) Measurements are approximate. Not to scale. Illustrative purposes only Made with Metropix ©2013