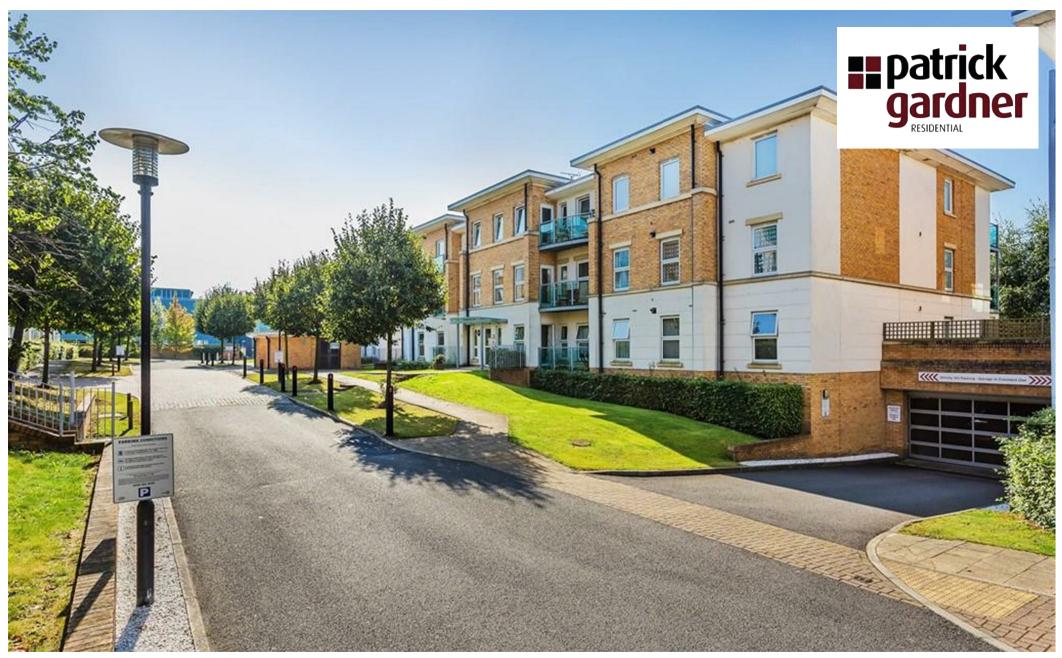

7 Turner Court Highbury Drive, Leatherhead, KT22 7UT

Price Guide £312,500

- GROUND FLOOR APARTMENT
- SECURE UNDERGROUND PARKING
- KITCHEN WITH INTEGRATED APPLIANCES TWO BEDROOMS
- TWO BATHROOMS
- DOUBLE GLAZING

## Description

With close to 600 sq ft of accommodation + balcony, this ground floor apartment is ideally situated just a short walk from Leatherhead station and half a mile to the town centre.

With newly installed electric central heating and double glazing, the accommodation includes hall with plenty of storage space, open plan lounge with French door to balcony, modern kitchen with integrated appliances, main bedroom with en-suite shower room, second bedroom and second bathroom.

Set in landscaped grounds, the property also includes secure underground parking with an allocated space and also access to a locked bicycle store.

Tenure : Leasehold - 125 years from 2006 (107 years remaining) Service Charge : £2,599.02 per annum Jan 24 - Jan 25 Ground Rent : £250 per annum (increases by £250 every 25 years)