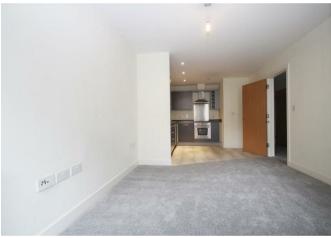

## Description

With close to 600 sq ft of accommodation + balcony, this ground floor apartment is ideally situated just a short walk from Leatherhead station and half a mile to the town centre.

With newly installed electric central heating and double glazing, the accommodation includes hall with plenty of storage space, open plan lounge with French door to balcony, modern kitchen with integrated appliances, main bedroom with en-suite shower room, second bedroom and second bathroom.