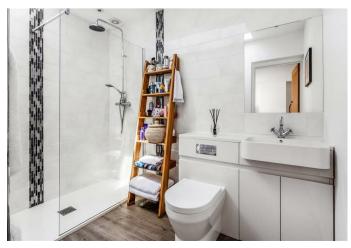

## Description

This beautifully appointed three bedroom semi-detached home has been extended to create 1388 sq.ft of stylish accommodation whilst a short walk from local schools and village.

The ground floor accommodation comprises a reception hall with useful under stairs cupboard, open plan sitting/dining room with oak flooring and fully tiled cloakroom room with large walk-in shower. The hub of the house is a superb kitchen breakfast room featuring extensive base units and matching eye level cabinets with Quartz working surfaces, breakfast bar, integrated appliances, polished tile floor and bi-folding doors to the garden.

Upstairs there are two double bedrooms, single bedroom (currently used as a study) and modern family bathroom.

Outside, a block pavier driveway with adjoining lawn provides off street parking and leads to the single garage. A rear personal door from the garage leads through a covered walkway to a lovely 100'+ rear garden enjoying a south westerly aspect and incorporating a extensive rear terrace and good sized lawn bordered with mature trees and hedging.