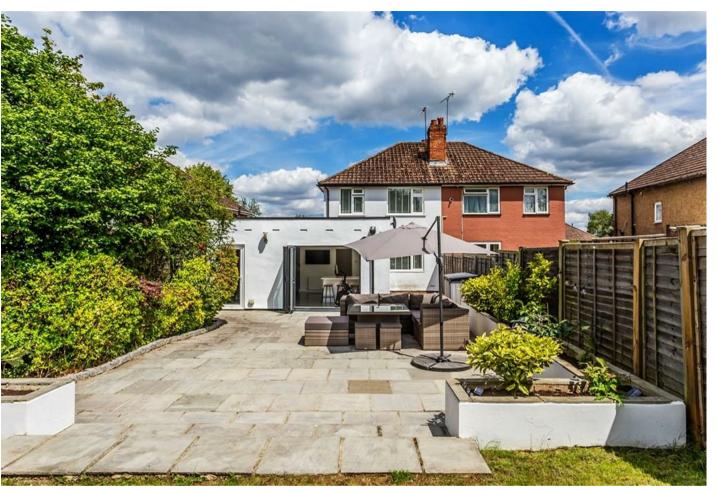

121 Cobham Road, Fetcham, Leatherhead, Surrey, KT22 9HX

Price Guide £679,950

- EXTENDED SEMI-DETACHED HOUSE
- 100' + SOUTH WEST FACING GARDEN
- THREE BEDROOMS
- OPEN PLAN SITTING/DINING ROOM
- CLOSE TO SCHOOLS & VILLAGE

## Description

This beautifully appointed three bedroom semi-detached home has been extended to create 1388 sq.ft of stylish accommodation whilst a short walk from local schools and village.

The ground floor accommodation comprises a reception hall with useful under stairs cupboard, open plan sitting/dining room with oak flooring and fully tiled cloakroom room with large walk-in shower. The hub of the house is a superb kitchen breakfast room featuring extensive base units and matching eye level cabinets with Quartz working surfaces, breakfast bar, integrated appliances, polished tile floor and bi-folding doors to the garden.

Upstairs there are two double bedrooms, single bedroom (currently used as a study) and modern family bathroom.

Outside, a block pavier driveway with adjoining lawn provides off street parking and leads to the single garage. A rear personal door from the garage leads through a covered walkway to a lovely 100'+ rear garden enjoying a south westerly aspect and incorporating a extensive rear terrace and good sized lawn bordered with mature trees and hedging.