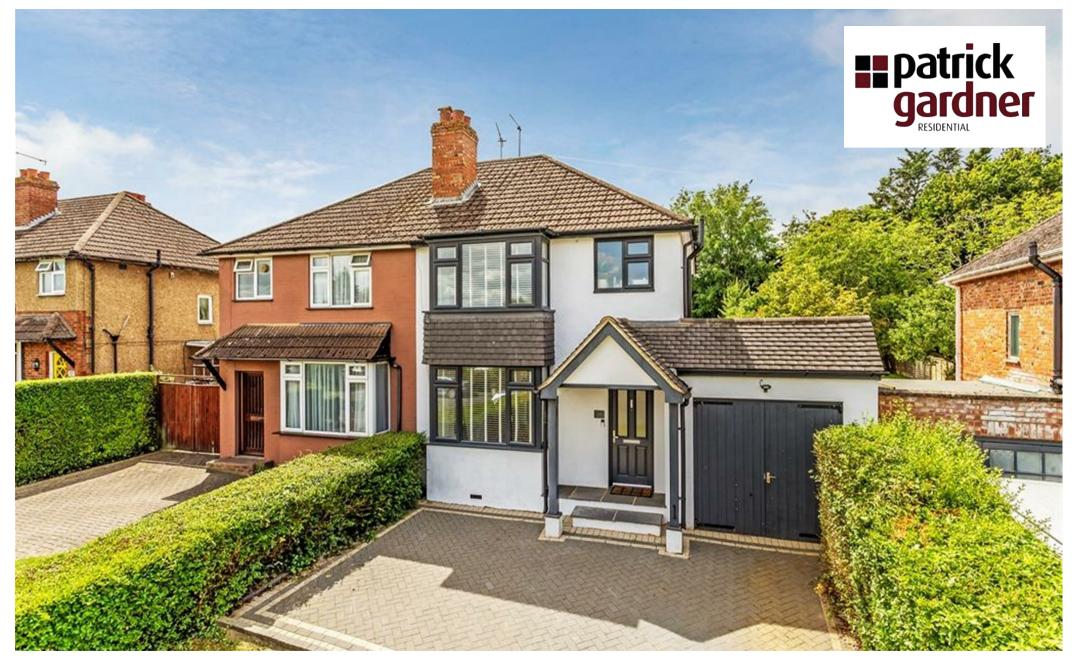

121 Cobham Road, Fetcham, Leatherhead, Surrey, KT22 9HX

Price Guide £679,950

- EXTENDED SEMI-DETACHED HOUSE
- 100' + SOUTH WEST FACING GARDEN
- THREE BEDROOMS
- OPEN PLAN SITTING/DINING ROOM
- CLOSE TO SCHOOLS & VILLAGE

## Description

This beautifully appointed three bedroom semi-detached home has been extended to create 1388 sq.ft of stylish accommodation whilst a short walk from local schools and village.

The ground floor accommodation comprises a reception hall with useful under stairs cupboard, open plan sitting/dining room with oak flooring and fully tiled cloakroom room with large walk-in shower. The hub of the house is a superb kitchen breakfast room featuring extensive base units and matching eye level cabinets with Quartz working surfaces, breakfast bar, integrated appliances, polished tile floor and bi-folding doors to the garden.

Upstairs there are two double bedrooms, single bedroom (currently used as a study) and modern family bathroom.

Outside, a block pavier driveway with adjoining lawn provides off street parking and leads to the single garage. A rear personal door from the garage leads through a covered walkway to a lovely 100'+ rear garden enjoying a south westerly aspect and incorporating a extensive rear terrace and good sized lawn bordered with mature trees and hedging.