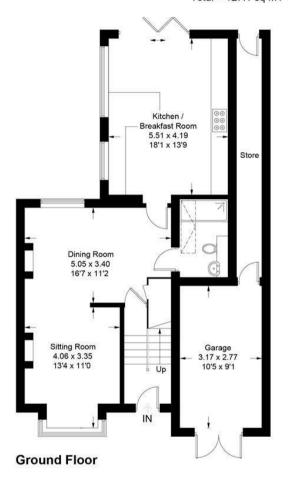

## Description

This beautifully appointed three bedroom semi-detached home has been extended to create 1388 sq.ft of stylish accommodation whilst a short walk from local schools and village.

The ground floor accommodation comprises a reception hall with useful under stairs cupboard, open plan sitting/dining room with oak flooring and fully tiled cloakroom room with large walk-in shower. The hub of the house is a superb kitchen breakfast room featuring extensive base units and matching eye level cabinets with Quartz working surfaces, breakfast bar, integrated appliances, polished tile floor and bi-folding doors to the garden.

Upstairs there are two double bedrooms, single bedroom (currently used as a study) and modern family bathroom.

Outside, a block pavier driveway with adjoining lawn provides off street parking and leads to the single garage. A rear personal door from the garage leads through a covered walkway to a lovely 100'+ rear garden enjoying a south westerly aspect and incorporating a extensive rear terrace and good sized lawn bordered with mature trees and hedging.

## Approximate Gross Internal Area = 104.5 sq m / 1125 sq ft Outbuilding = 22.6 sq m / 243 sq ft Total = 127.1 sq m / 1368 sq ft

This plan is for layout guidance only. Not drawn to scale unless stated. Windows and door openings are approximate. Whilst every care is taken in the preparation of this plan, please check all dimensions, shapes and compass bearings before making decisions reliant upon them. (ID1104655)