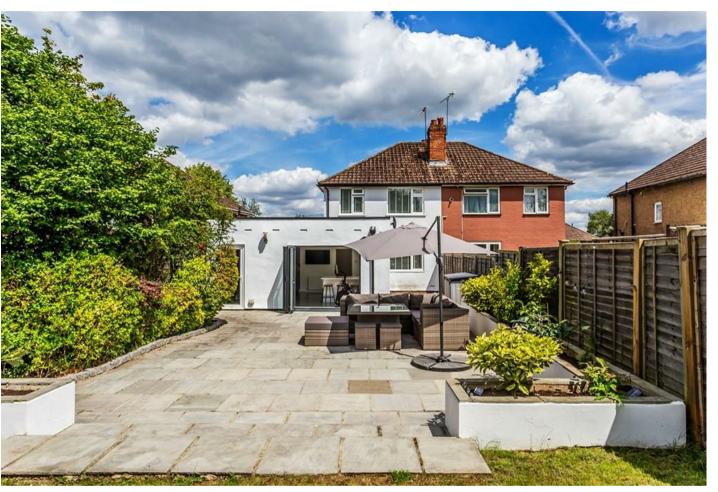

121 Cobham Road, Fetcham, Leatherhead, Surrey, KT22 9HX

Price Guide £695,000

- EXTENDED SEMI-DETACHED HOUSE
- 100' + SOUTH WEST FACING GARDEN
- THREE BEDROOMS
- OPEN PLAN SITTING/DINING ROOM
- CLOSE TO SCHOOLS & VILLAGE

## Description

This beautifully appointed three bedroom semi-detached home has been extended to create 1388 sq.ft of stylish accommodation whilst a short walk from local schools and village.

The ground floor accommodation comprises a reception hall with useful under stairs cupboard, open plan sitting/dining room with oak flooring and fully tiled cloakroom room with large walk-in shower. The hub of the house is a superb kitchen breakfast room featuring extensive base units and matching eye level cabinets with Quartz working surfaces, breakfast bar, integrated appliances, polished tile floor and bi-folding doors to the garden.

Upstairs there are two double bedrooms, single bedroom (currently used as a study) and modern family bathroom.

Outside, a block pavier driveway with adjoining lawn provides off street parking and leads to the single garage. A rear personal door from the garage leads through a covered walkway to a lovely 100'+ rear garden enjoying a south westerly aspect and incorporating a extensive rear terrace and good sized lawn bordered with mature trees and hedging.