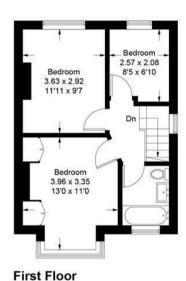

Upstairs there are two double bedrooms, single bedroom (currently used as a study) and modern family bathroom.

Outside, a block pavier driveway with adjoining lawn provides off street parking and leads to the single garage. A rear personal door from the garage leads through a covered walkway to a lovely 100'+ rear garden enjoying a south westerly aspect and incorporating a extensive rear terrace and good sized lawn bordered with mature trees and hedging.

## Approximate Gross Internal Area = 104.5 sq m / 1125 sq ft Outbuilding = 22.6 sq m / 243 sq ft Total = 127.1 sq m / 1368 sq ft

This plan is for layout guidance only. Not drawn to scale unless stated. Windows and door openings are approximate. Whilst every care is taken in the preparation of this plan, please check all dimensions, shapes and compass bearings before making decisions reliant upon them. (ID1104655)