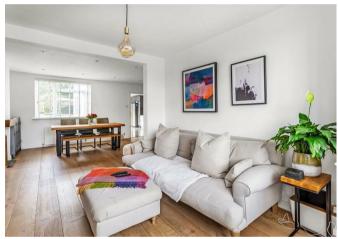

## Description

This beautifully appointed three bedroom semi-detached home has been extended to create 1388 sq.ft of stylish accommodation whilst a short walk from local schools and village.

The ground floor accommodation comprises a reception hall with useful under stairs cupboard, open plan sitting/dining room with oak flooring and fully tiled cloakroom room with large walk-in shower. The hub of the house is a superb kitchen breakfast room featuring extensive base units and matching eye level cabinets with Quartz working surfaces, breakfast bar, integrated appliances, polished tile floor and bi-folding doors to the garden.