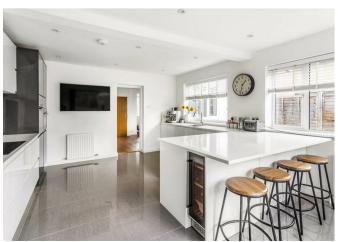

## Description

This beautifully appointed three bedroom semi-detached home has been extended to create 1388 sq.ft of stylish accommodation whilst a short walk from local schools and village.

The ground floor accommodation comprises a reception hall with useful under stairs cupboard, open plan sitting/dining room with oak flooring and fully tiled cloakroom room with large walk-in shower. The hub of the house is a superb kitchen breakfast room featuring extensive base units and matching eye level cabinets with Quartz working surfaces, breakfast bar, integrated appliances, polished tile floor and bi-folding doors to the garden.