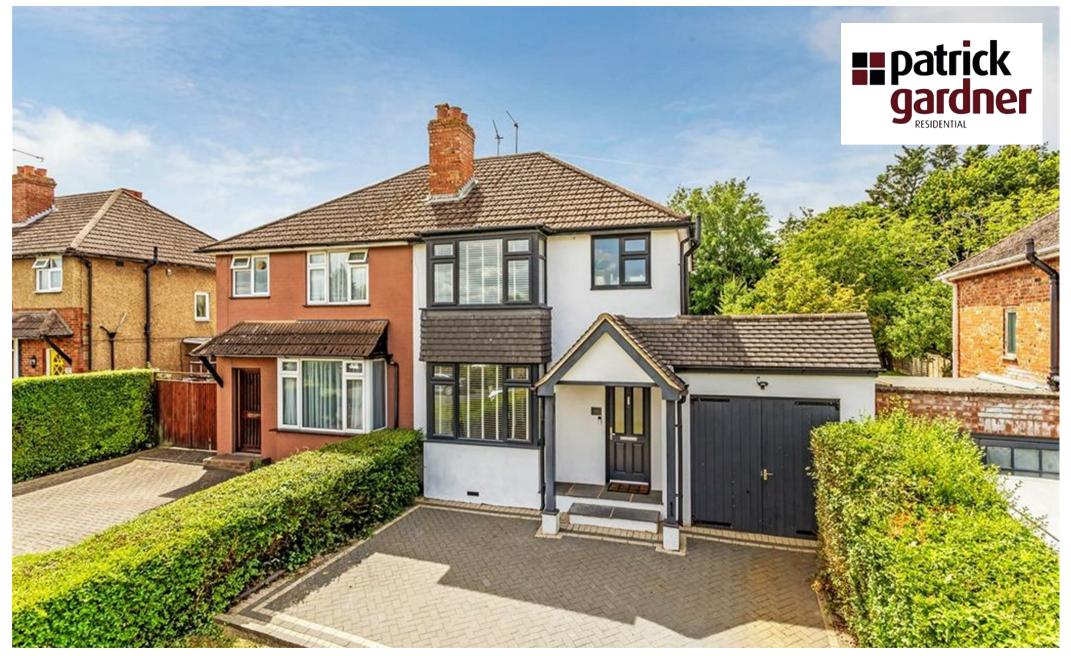

121 Cobham Road, Fetcham, Leatherhead, Surrey, KT22 9HX

Price Guide £695,000

- EXTENDED SEMI-DETACHED HOUSE
- 100' + SOUTH WEST FACING GARDEN
- THREE BEDROOMS
- OPEN PLAN SITTING/DINING ROOM
- CLOSE TO SCHOOLS & VILLAGE

- 1368 SQ.FT.INCL.GGE
- SUPERB KITCHEN BREAKFAST ROOM
- TWO BATHROOMS
- DRIVEWAY & GARAGE
- LOVELY ORDER THOUGHOUT

## Description

This beautifully appointed three bedroom semi-detached home has been extended to create 1388 sq.ft of stylish accommodation whilst a short walk from local schools and village.

The ground floor accommodation comprises a reception hall with useful under stairs cupboard, open plan sitting/dining room with oak flooring and fully tiled cloakroom room with large walk-in shower. The hub of the house is a superb kitchen breakfast room featuring extensive base units and matching eye level cabinets with Quartz working surfaces, breakfast bar, integrated appliances, polished tile floor and bi-folding doors to the garden.