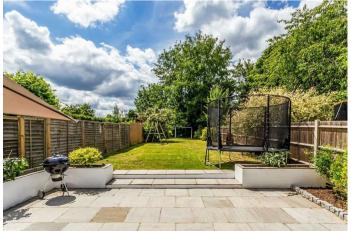

Upstairs there are two double bedrooms, single bedroom (currently used as a study) and modern family bathroom.

Outside, a block pavier driveway with adjoining lawn provides off street parking and leads to the single garage. A rear personal door from the garage leads through a covered walkway to a lovely 100'+ rear garden enjoying a south westerly aspect and incorporating a extensive rear terrace and good sized lawn bordered with mature trees and hedging.