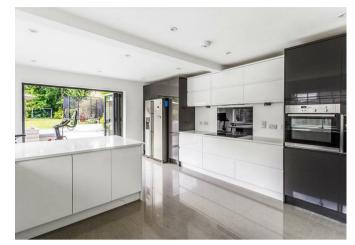

## Description

This beautifully appointed three bedroom semi-detached home has been extended to create 1388 sq.ft of stylish accommodation whilst a short walk from local schools and village.

The ground floor accommodation comprises a reception hall with useful under stairs cupboard, open plan sitting/dining room with oak flooring and fully tiled cloakroom room with large walk-in shower. The hub of the house is a superb kitchen breakfast room featuring extensive base units and matching eye level cabinets with Quartz working surfaces, breakfast bar, integrated appliances, polished tile floor and bi-folding doors to the garden.