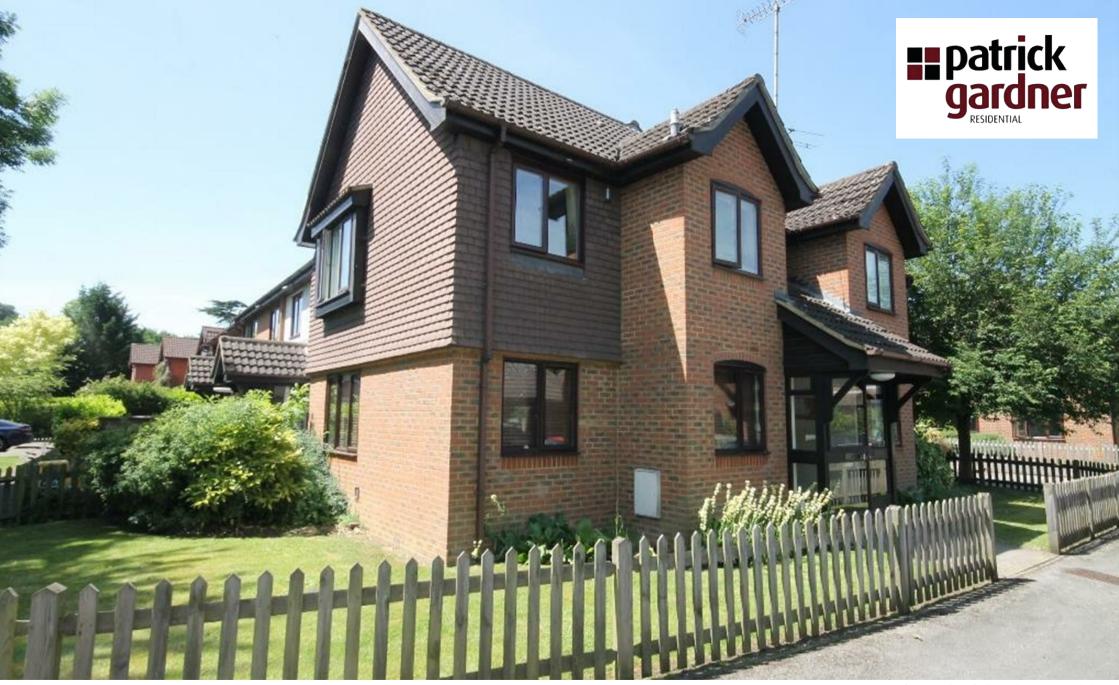

18 Elmer Mews, Fetcham, KT22 9DN

Price Guide £177,500

- GROUND FLOOR STUDIO
- SEPARATE KITCHEN
- PRIVATE PARKING SPACE
- WALKING DISTANCE TO TOWN AND STATION
- FULLY DOUBLE GLAZED

- 17' X 10'9" LIVING/BEDROOM
- BATHROOM
- CURRENT LET AT £700 pcm
- LONG LEASE + SHARE OF THE FREEHOLD
- END OF CHAIN

A ground floor purpose built studio apartment forming part of a favoured low rise apartment and house development in a recognised residential location

A purchase of this property offers the opportunity to acquire a ready-made investment as the property is currently let unfurnished on an Assured Shorthold Tenancy basis at £700 pcm.