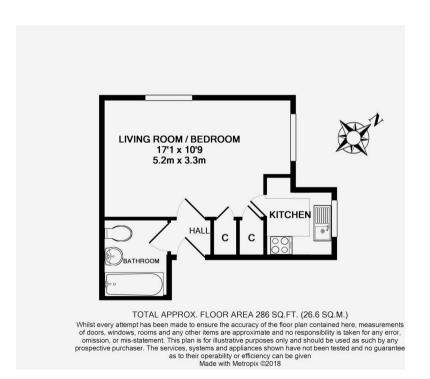

18 Elmer Mews, Fetcham, KT22 9DN

Price Guide £177,500

- GROUND FLOOR STUDIO
- SEPARATE KITCHEN
- PRIVATE PARKING SPACE
- WALKING DISTANCE TO TOWN AND STATION
- FULLY DOUBLE GLAZED

- 17' X 10'9" LIVING/BEDROOM
- BATHROOM
- CURRENT LET AT £700 pcm
- LONG LEASE + SHARE OF THE FREEHOLD
- END OF CHAIN