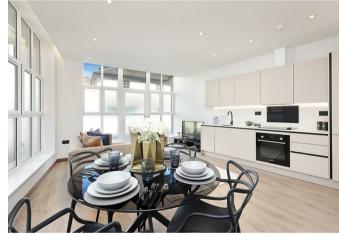

No. 2 is a stunning studio ground floor apartment. The light and airy apartment with a high ceiling includes a spacious kitchen/dining/lining area and large glazed windows. A German fully fitted kitchen is complemented with a stone worktop and under cabinet lighting as well as integrated BOSCH appliances.