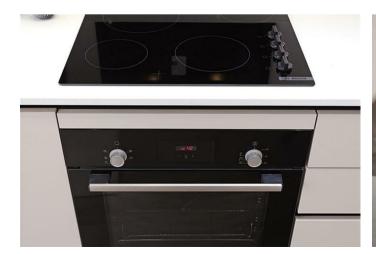

No. 2 is a stunning studio ground floor apartment. The light and airy apartment with a high ceiling includes a spacious kitchen/dining/lining area and large glazed windows. A German fully fitted kitchen is complemented with a stone worktop and under cabinet lighting as well as integrated BOSCH appliances.