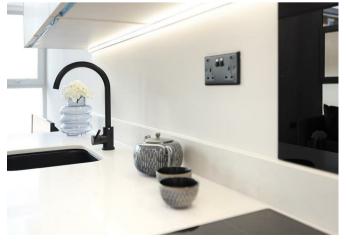

No. 2 is a stunning studio ground floor apartment. The light and airy apartment with a high ceiling includes a spacious kitchen/dining/lining area and large glazed windows. A German fully fitted kitchen is complemented with a stone worktop and under cabinet lighting as well as integrated BOSCH appliances.