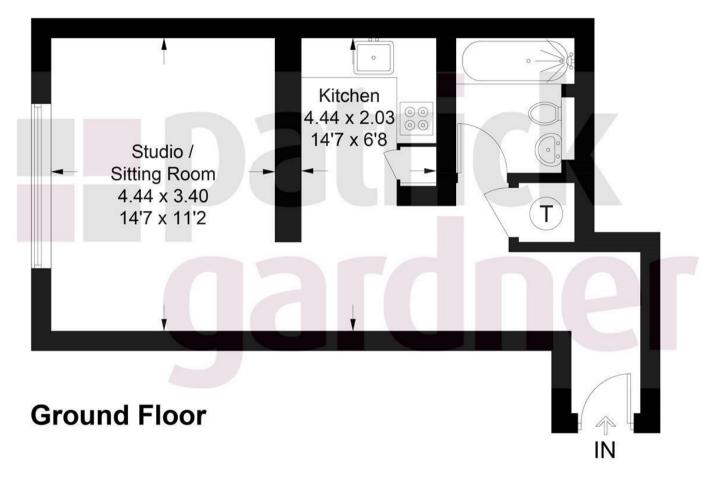

\*Please note that photos are of show house and may not be of this apartment\*

Tenure Leasehold

**EPC** C

Council Tax Band B

Lease 250 years Service Charge £1,368.46

Ground Rent Peppercorn

This plan is for layout guidance only. Not drawn to scale unless stated. Windows and door openings are approximate. Whilst every care is taken in the preparation of this plan, please check all dimensions, shapes and compass bearings before making decisions reliant upon them. (ID1005577)