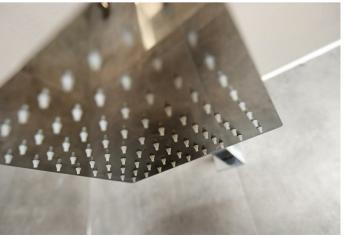

A high specification can be found in the shower room complete with shower, fully tiled walls and floor, a high gloss vanity unit, back lit mirror and rainfall shower head. Wood effect flooring throughout adds the finishing touch to the studio apartment creating a harmonious living space.