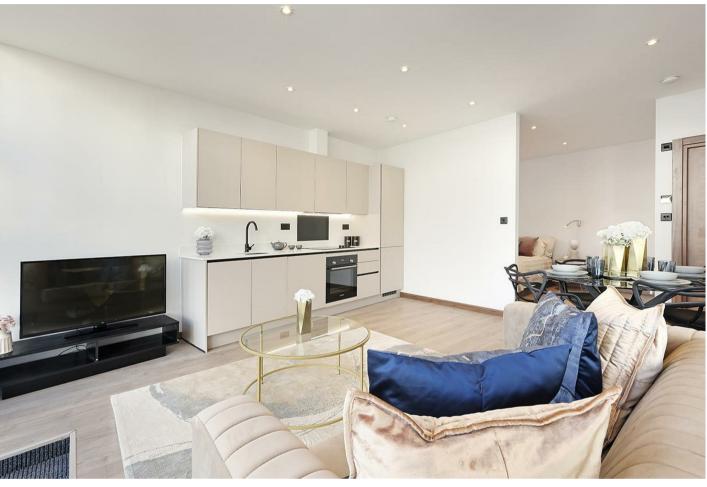

## Description

Offering the very best in modern living space, Bridge House is a unique collection of stylish, individually designed studio, one and two bedroom apartments. Superbly located in the heart of Leatherhead town centre and perfectly positioned for day to day amenities and excellent transportation links.

No. 2 is a stunning studio ground floor apartment. The light and airy apartment with a high ceiling includes a spacious kitchen/dining/lining area and large glazed windows. A German fully fitted kitchen is complemented with a stone worktop and under cabinet lighting as well as integrated BOSCH appliances.

A high specification can be found in the shower room complete with shower, fully tiled walls and floor, a high gloss vanity unit, back lit mirror and rainfall shower head. Wood effect flooring throughout adds the finishing touch to the studio apartment creating a harmonious living space.