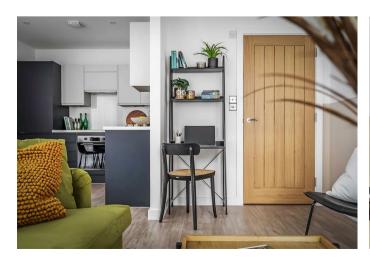

## Description

Apartment 13 Thornetts House, a stylish ONE bedroom apartment on the SECOND FLOOR, is conveniently located near Leatherhead town centre. This unit boasts plenty of sunlight with its double aspect living area and floor-to-ceiling windows.

The open plan living area is double aspect and features a modern kitchen with integrated appliances, neatly recessed at the rear. The double bedroom includes a large glazed window, and the luxury shower room comes with a wide shower and rainfall showerhead.

\*Internal images taken from Show Home (No. 2)