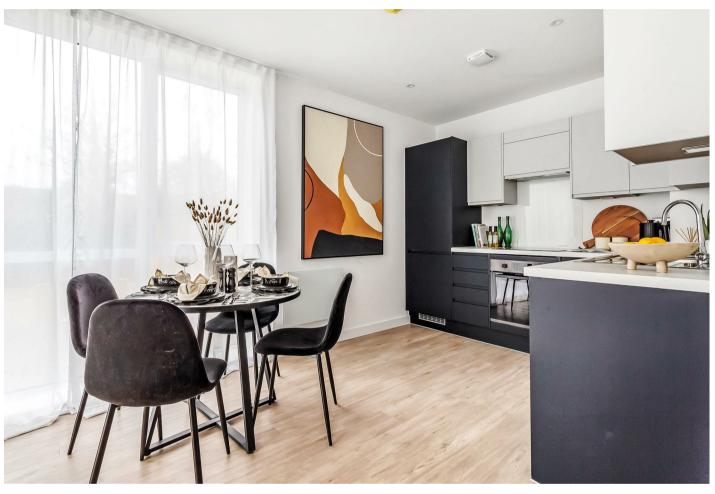

## Description

Apartment 13 Thornetts House, a stylish ONE bedroom apartment on the SECOND FLOOR, is conveniently located near Leatherhead town centre. This unit boasts plenty of sunlight with its double aspect living area and floor-to-ceiling windows.

The open plan living area is double aspect and features a modern kitchen with integrated appliances, neatly recessed at the rear. The double bedroom includes a large glazed window, and the luxury shower room comes with a wide shower and rainfall showerhead.

With wood effect flooring, ceramic tiling, and a video entry system, this property is truly exquisite. It also includes a private allocated parking space with EV charging availability. Enjoy peace of mind with a 10-year Advantage Build Warranty.

\*Internal images taken from Show Home (No. 2)