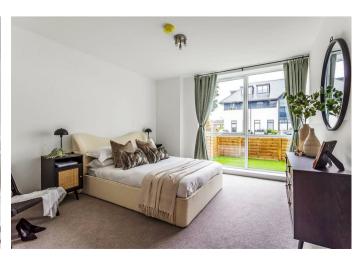

The open plan living area is double aspect and features a modern kitchen with integrated appliances, neatly recessed at the rear. The double bedroom includes a large glazed window, and the luxury shower room comes with a wide shower and rainfall showerhead.

\*Internal images taken from Show Home (No. 2)