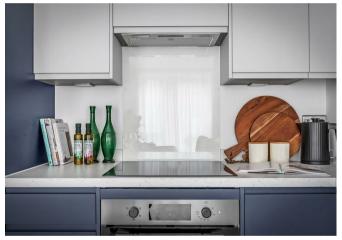

The open plan living area is double aspect and features a modern kitchen with integrated appliances, neatly recessed at the rear. The double bedroom includes a large glazed window, and the luxury shower room comes with a wide shower and rainfall showerhead.

\*Internal images taken from Show Home (No. 2)