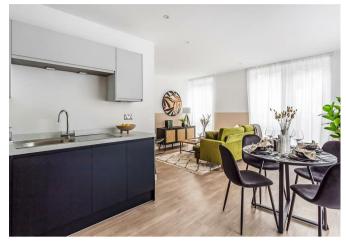

The open plan living area is double aspect and features a modern kitchen with integrated appliances, neatly recessed at the rear. The double bedroom includes a large glazed window, and the luxury shower room comes with a wide shower and rainfall showerhead.

\*Internal images taken from Show Home (No. 2)