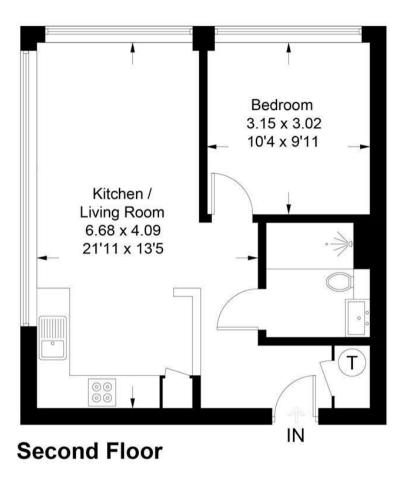

## Description

Apartment 13 Thornetts House, a stylish ONE bedroom apartment on the SECOND FLOOR, is conveniently located near Leatherhead town centre. This unit boasts plenty of sunlight with its double aspect living area and floor-to-ceiling windows.

The open plan living area is double aspect and features a modern kitchen with integrated appliances, neatly recessed at the rear. The double bedroom includes a large glazed window, and the luxury shower room comes with a wide shower and rainfall showerhead.

Leatherhead also lies equidistant between the international airports of Heathrow and Gatwick.

Tenure Leasehold

**EPC** 

Council Tax Band B

Lease 999 years Service Charge £2009.91

Ground Rent Peppercorn

This plan is for layout guidance only. Not drawn to scale unless stated. Windows and door openings are approximate. Whilst every care is taken in the preparation of this plan, please check all dimensions, shapes and compass bearings before making decisions reliant upon them. (ID1005571)