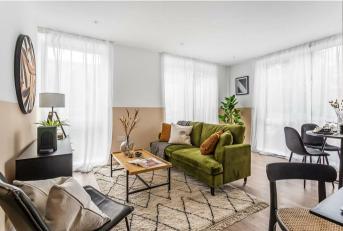

## Description

Apartment 13 Thornetts House, a stylish ONE bedroom apartment on the SECOND FLOOR, is conveniently located near Leatherhead town centre. This unit boasts plenty of sunlight with its double aspect living area and floor-to-ceiling windows.

The open plan living area is double aspect and features a modern kitchen with integrated appliances, neatly recessed at the rear. The double bedroom includes a large glazed window, and the luxury shower room comes with a wide shower and rainfall showerhead.

\*Internal images taken from Show Home (No. 2)