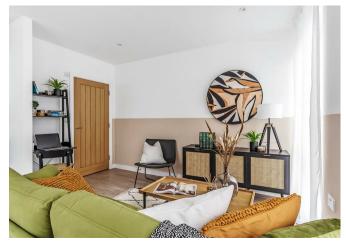

The open plan living area is double aspect and features a modern kitchen with integrated appliances, neatly recessed at the rear. The double bedroom includes a large glazed window, and the luxury shower room comes with a wide shower and rainfall showerhead.

\*Internal images taken from Show Home (No. 2)