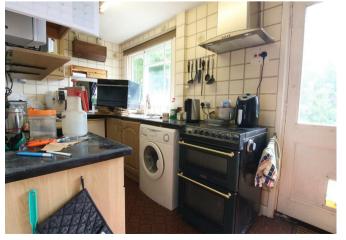

In need of updating, the accommodation comprises an entrance hall, good size kitchen and separate living room, 3 bedrooms, a bathroom and separate w.c. Accessed from the living room is a lean-to conservatory/greenhouse. There is a double garage.