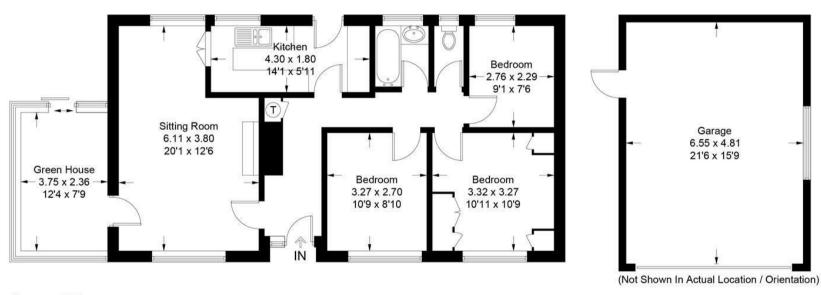

In need of updating, the accommodation comprises an entrance hall, good size kitchen and separate living room, 3 bedrooms, a bathroom and separate w.c. Accessed from the living room is a lean-to conservatory/greenhouse. There is a double garage.

**Tenure** Freehold

EPC E
Council Tax Band F

**Ground Floor** 

This plan is for layout guidance only. Not drawn to scale unless stated. Windows and door openings are approximate. Whilst every care is taken in the preparation of this plan, please check all dimensions, shapes and compass bearings before making decisions reliant upon them. (ID1090982)