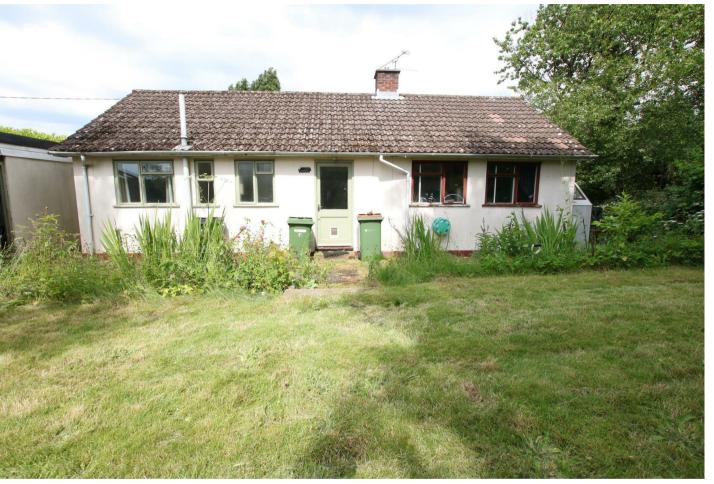

2 Boxhill Nurseries Boxhill Road, Tadworth, Surrey, KT20 7JF

Offers In The Region Of £450,000

- DETACHED BUNGALOW
- 0.26 ACRE SECLUDED PLOT
- KITCHEN
- BATHROOM & SEPARATE W.C.
- ALL MAINS SERVICES

- NON-TRADITIONAL CONSTRUCTION
- ENTRANCE HALL
- 3 BEDROOMS
- DOUBLE GARAGE
- IN NEED OF UPDATING

## Description

This 3 bedroom detached bungalow is set on a 0.26 acre plot benefitting from a high degree of privacy with vehicular access via a shared driveway (owned by the neighbour).

We believe that the bungalow was constructed in c.1973 by Westholm Construction of Ely. The construction is one of pre-cast concrete panels and it is deemed by lenders as 'non-traditional construction'. It is likely that a lender will require a report on the structure (RICS Level 3). Free advice is available via our broker who can advise you further.

In need of updating, the accommodation comprises an entrance hall, good size kitchen and separate living room, 3 bedrooms, a bathroom and separate w.c. Accessed from the living room is a lean-to conservatory/greenhouse. There is a double garage.