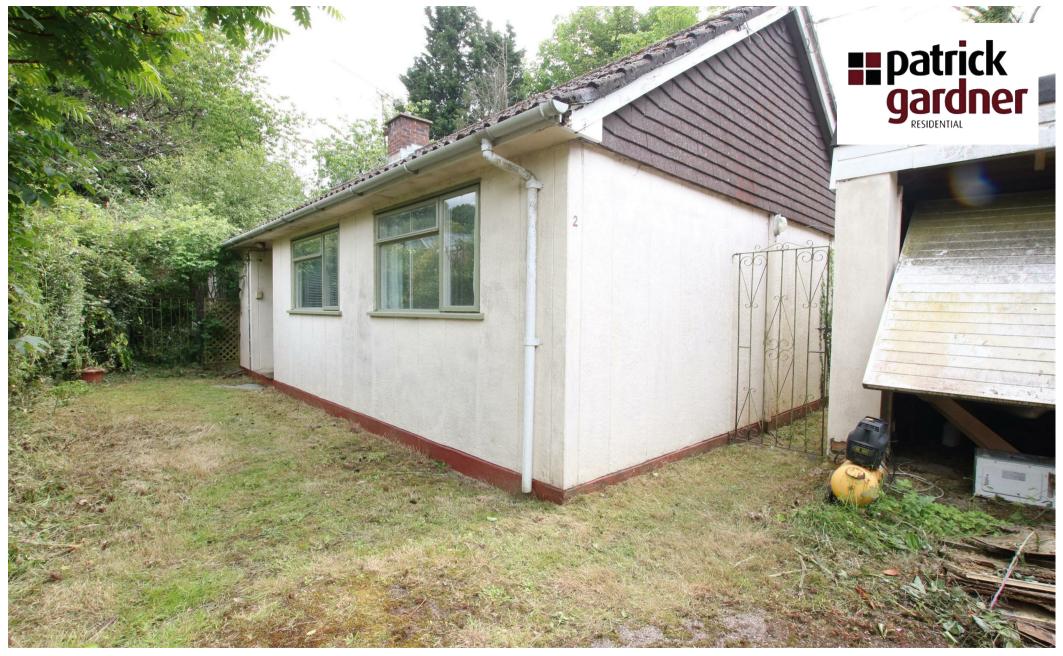

2 Boxhill Nurseries Boxhill Road, Tadworth, Surrey, KT20 7JF

Offers In The Region Of £450,000

- DETACHED BUNGALOW
- 0.26 ACRE SECLUDED PLOT
- KITCHEN
- BATHROOM & SEPARATE W.C.
- ALL MAINS SERVICES

- NON-TRADITIONAL CONSTRUCTION
- ENTRANCE HALL
- 3 BEDROOMS
- DOUBLE GARAGE
- IN NEED OF UPDATING

## Description

This 3 bedroom detached bungalow is set on a 0.26 acre plot benefitting from a high degree of privacy with vehicular access via a shared driveway (owned by the neighbour).

We believe that the bungalow was constructed in c.1973 by Westholm Construction of Ely. The construction is one of pre-cast concrete panels and it is deemed by lenders as 'non-traditional construction'. It is likely that a lender will require a report on the structure (RICS Level 3). Free advice is available via our broker who can advise you further.

In need of updating, the accommodation comprises an entrance hall, good size kitchen and separate living room, 3 bedrooms, a bathroom and separate w.c. Accessed from the living room is a lean-to conservatory/greenhouse. There is a double garage.