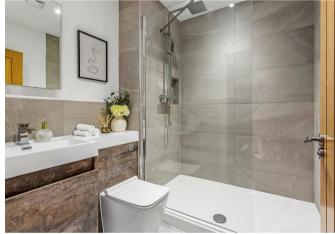

The kitchen boasts contrasting units, a complete range of integrated appliances, and a practical island unit. Complete with two bedrooms and a luxurious shower room featuring a wide shower and rainfall showerhead.

Outside, you'll find a private allocated parking space with EV charging available. Rest easy with the 10-year Advantage Build Warranty.

\*Internal images taken from the Show Home (No. 2)