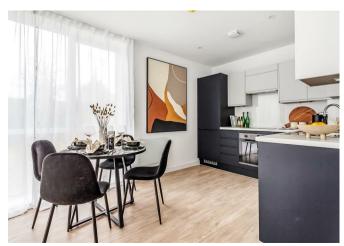

## Description

Apartment No. 6 in Thornetts House is a FIRST FLOOR two bedroom gem, showcasing a stunning 19'7 x 18'10 'L' shaped open-plan living space with double aspect windows that offer breathtaking views of the adjacent green fields.

The kitchen boasts contrasting units, a complete range of integrated appliances, and a practical island unit. Complete with two bedrooms and a luxurious shower room featuring a wide shower and rainfall showerhead.

Outside, you'll find a private allocated parking space with EV charging available. Rest easy with the 10-year Advantage Build Warranty.

\*Internal images taken from the Show Home (No. 2)