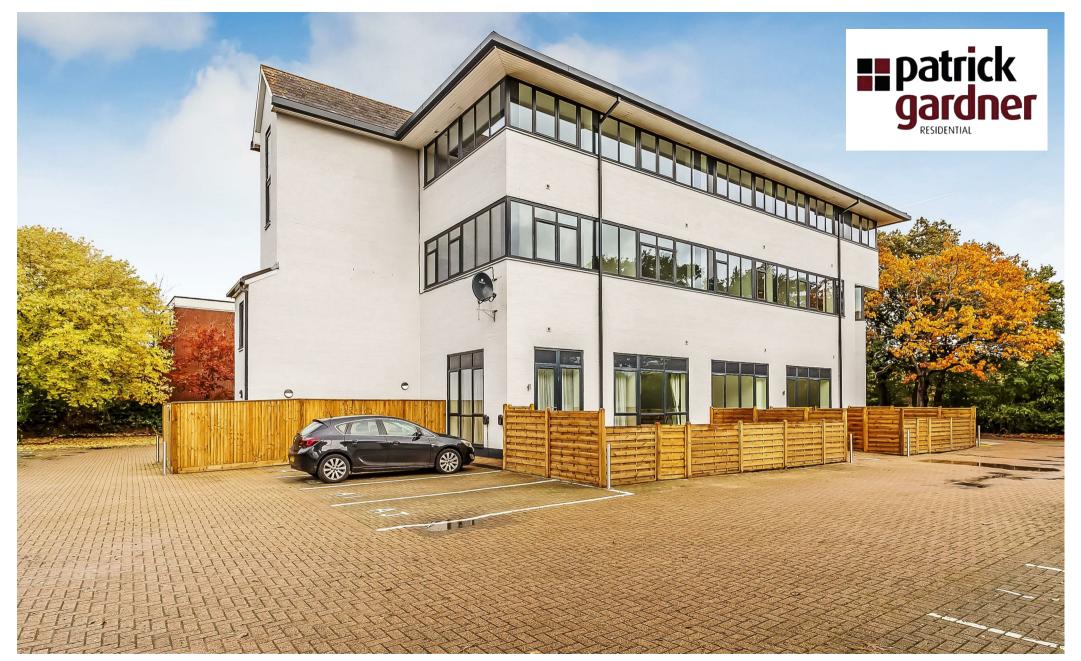

Thornetts House, 6 Challenge Court, Leatherhead, Surrey, KT22 7DE

Price Guide £299,500

- FIRST FLOOR 2 BEDROOM APARTMENT
- BUILT IN CUPBOARDS
- ALLOCATED PARKING
- WALKABLE TO MAINLINE STATION
- CLOSE TO RESTAURANTS & SUPERMARKETS LIFT ACCESS

## Description

Apartment No. 6 in Thornetts House is a FIRST FLOOR two bedroom gem, showcasing a stunning 19'7 x 18'10 'L' shaped open-plan living space with double aspect windows that offer breathtaking views of the adjacent green fields.