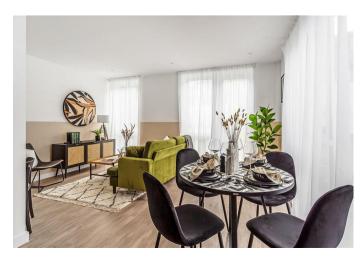

## Description

Apartment No. 6 in Thornetts House is a FIRST FLOOR two bedroom gem, showcasing a stunning 19'7 x 18'10 'L' shaped open-plan living space with double aspect windows that offer breathtaking views of the adjacent green fields.

Outside, you'll find a private allocated parking space with EV charging available. Rest easy with the 10-year Advantage Build Warranty.

\*Internal images taken from the Show Home (No. 2)