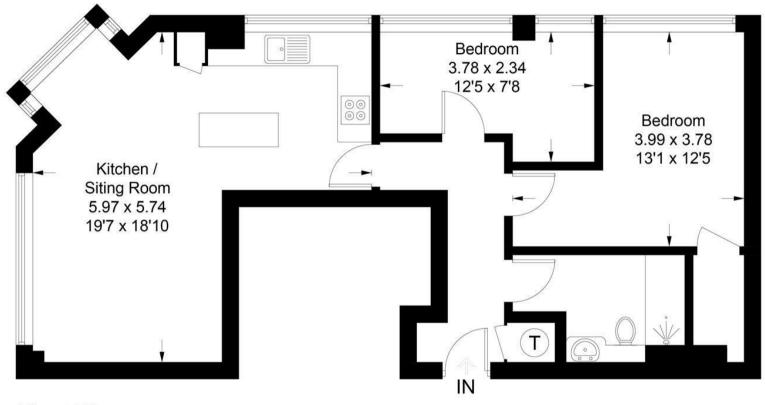

Leatherhead also lies equidistant between the international airports of Heathrow and Gatwick.

Tenure Leasehold

**EPC** C

Council Tax Band

Lease 999 Years

Service Charge TBA

Ground Rent Peppercorn

**First Floor** 

This plan is for layout guidance only. Not drawn to scale unless stated. Windows and door openings are approximate. Whilst every care is taken in the preparation of this plan, please check all dimensions, shapes and compass bearings before making decisions reliant upon them. (ID1005563)