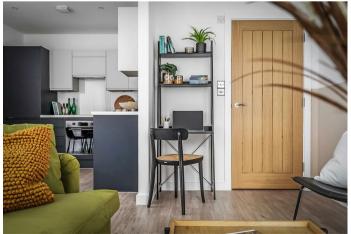

## Description

Apartment No. 6 in Thornetts House is a FIRST FLOOR two bedroom gem, showcasing a stunning 19'7 x 18'10 'L' shaped open-plan living space with double aspect windows that offer breathtaking views of the adjacent green fields.