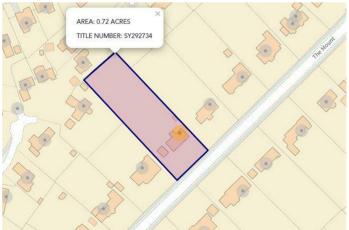

24 The Mount, Fetcham, Leatherhead, KT22 9EE

Price Guide £1,395,000

- 1930's DETACHED FAMILY HOUSE
- MATURE 0.72 ACRE PLOT
- THREE RECPETION ROOMS
- KITCHEN BREAKFAST ROOM + UTILITY
- SCOPE FOR EXTENSION (STPP)

## Description

This attractive 1930's detached house enjoys a traditional tile hung and brick elevations whilst set on a quiet 0.72 acre North West facing plot on one of Fetcham's premier locations.

Offering huge potential to extend (STPP), the ground floor accommodation comprises a large open plan paneled Reception/Dining Hall with Claygate fireplace, 25' x 12'6 triple aspect Sitting Room with fireplace and sliding doors to the rear terrace and garden. A good sized kitchen breakfast room leads through to a separate utility room with return door to a large study/family room which also leads back to the dining room.