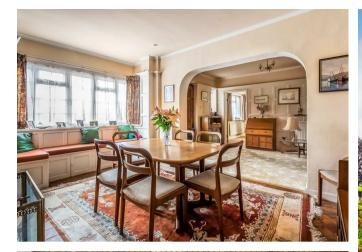

## Description

This attractive 1930's detached house enjoys a traditional tile hung and brick elevations whilst set on a quiet 0.72 acre North West facing plot on one of Fetcham's premier locations.

Offering huge potential to extend (STPP), the ground floor accommodation comprises a large open plan paneled Reception/Dining Hall with Claygate fireplace, 25' x 12'6 triple aspect Sitting Room with fireplace and sliding doors to the rear terrace and garden. A good sized kitchen breakfast room leads through to a separate utility room with return door to a large study/family room which also leads back to the dining room.