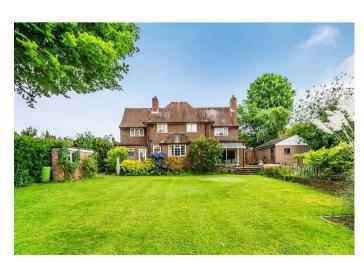

## Description

This attractive 1930's detached house enjoys a traditional tile hung and brick elevations whilst set on a quiet 0.72 acre North West facing plot on one of Fetcham's premier locations.

Offering huge potential to extend (STPP), the ground floor accommodation comprises a large open plan paneled Reception/Dining Hall with Claygate fireplace, 25' x 12'6 triple aspect Sitting Room with fireplace and sliding doors to the rear terrace and garden. A good sized kitchen breakfast room leads through to a separate utility room with return door to a large study/family room which also leads back to the dining room.

Upstairs, the 16'4 x 12'6 principle bedroom has range of fitted wardrobes and door to a small en suite shower room, there are three further good sized bedrooms and large family bathroom.

Outside, a sweeping driveway with adjoining lawn provides ample off street parking and leads to a detached double garage. (There is also a detached single garage with restricted access from right boundary)