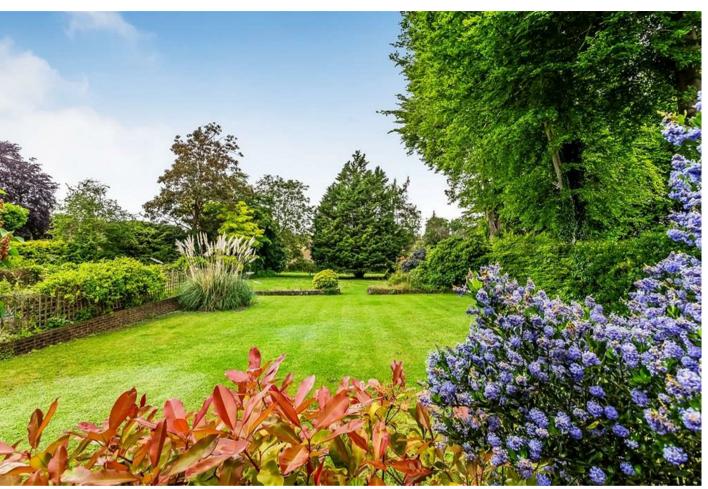

An impressive rear garden measures 235' x 100' and enjoys a North West aspect. The garden is bordered with huge variety of trees and mature hedging which provide a high degree of privacy. There is a brick terrace with curved steps to the lawn with adjacent swimming pool which requires reinstating.