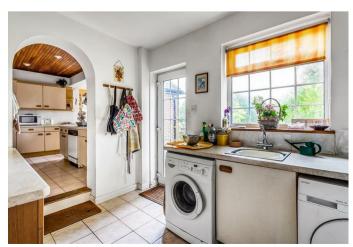

## Description

This attractive 1930's detached house enjoys a traditional tile hung and brick elevations whilst set on a quiet 0.72 acre North West facing plot on one of Fetcham's premier locations.

Offering huge potential to extend (STPP), the ground floor accommodation comprises a large open plan paneled Reception/Dining Hall with Claygate fireplace, 25' x 12'6 triple aspect Sitting Room with fireplace and sliding doors to the rear terrace and garden. A good sized kitchen breakfast room leads through to a separate utility room with return door to a large study/family room which also leads back to the dining room.