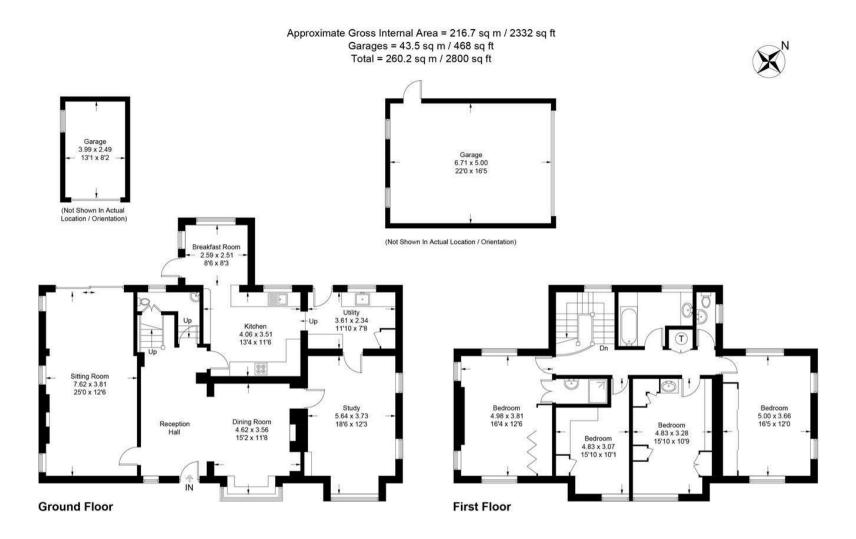

## Description

This attractive 1930's detached house enjoys a traditional tile hung and brick elevations whilst set on a quiet 0.72 acre North West facing plot on one of Fetcham's premier locations.

Offering huge potential to extend (STPP), the ground floor accommodation comprises a large open plan paneled Reception/Dining Hall with Claygate fireplace, 25' x 12'6 triple aspect Sitting Room with fireplace and sliding doors to the rear terrace and garden. A good sized kitchen breakfast room leads through to a separate utility room with return door to a large study/family room which also leads back to the dining room.

Upstairs, the 16'4 x 12'6 principle bedroom has range of fitted wardrobes and door to a small en suite shower room, there are three further good sized bedrooms and large family bathroom.

Outside, a sweeping driveway with adjoining lawn provides ample off street parking and leads to a detached double garage. (There is also a detached single garage with restricted access from right boundary)

An impressive rear garden measures 235' x 100' and enjoys a North West aspect. The garden is bordered with huge variety of trees and mature hedging which provide a high degree of privacy. There is a brick terrace with curved steps to the lawn with adjacent swimming pool which requires reinstating.

Tenure Freehold

EPC E
Council Tax Band G

This plan is for layout guidance only. Not drawn to scale unless stated. Windows and door openings are approximate. Whilst every care is taken in the preparation of this plan, please check all dimensions, shapes and compass bearings before making decisions reliant upon them. (ID1090456)