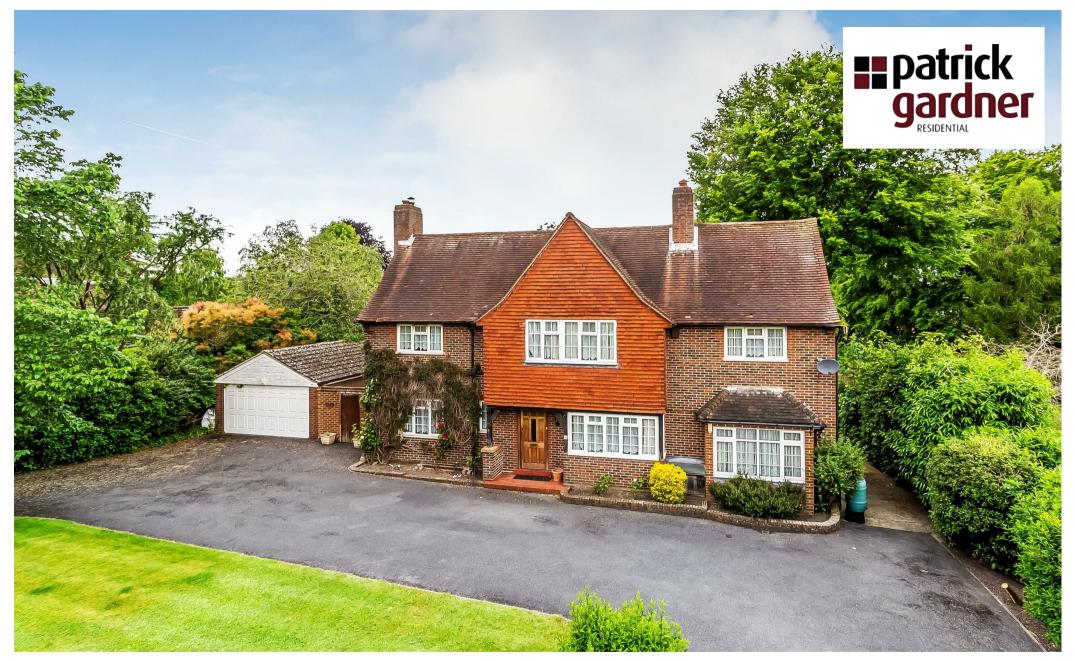

24 The Mount, Fetcham, Leatherhead, KT22 9EE

Price Guide £1,395,000

- 1930's DETACHED FAMILY HOUSE
- MATURE 0.72 ACRE PLOT
- THREE RECPETION ROOMS
- KITCHEN BREAKFAST ROOM + UTILITY
- SCOPE FOR EXTENSION (STPP)

## Description

This attractive 1930's detached house enjoys a traditional tile hung and brick elevations whilst set on a quiet 0.72 acre North West facing plot on one of Fetcham's premier locations.

Offering huge potential to extend (STPP), the ground floor accommodation comprises a large open plan paneled Reception/Dining Hall with Claygate fireplace, 25' x 12'6 triple aspect Sitting Room with fireplace and sliding doors to the rear terrace and garden. A good sized kitchen breakfast room leads through to a separate utility room with return door to a large study/family room which also leads back to the dining room.