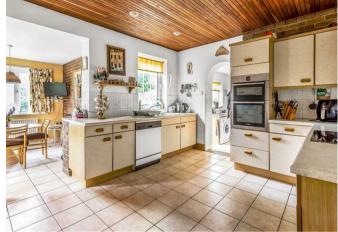

## Description

This attractive 1930's detached house enjoys a traditional tile hung and brick elevations whilst set on a quiet 0.72 acre North West facing plot on one of Fetcham's premier locations.

Offering huge potential to extend (STPP), the ground floor accommodation comprises a large open plan paneled Reception/Dining Hall with Claygate fireplace, 25' x 12'6 triple aspect Sitting Room with fireplace and sliding doors to the rear terrace and garden. A good sized kitchen breakfast room leads through to a separate utility room with return door to a large study/family room which also leads back to the dining room.