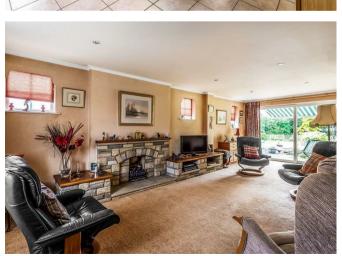

## Description

This attractive 1930's detached house enjoys a traditional tile hung and brick elevations whilst set on a quiet 0.72 acre North West facing plot on one of Fetcham's premier locations.

Offering huge potential to extend (STPP), the ground floor accommodation comprises a large open plan paneled Reception/Dining Hall with Claygate fireplace, 25' x 12'6 triple aspect Sitting Room with fireplace and sliding doors to the rear terrace and garden. A good sized kitchen breakfast room leads through to a separate utility room with return door to a large study/family room which also leads back to the dining room.