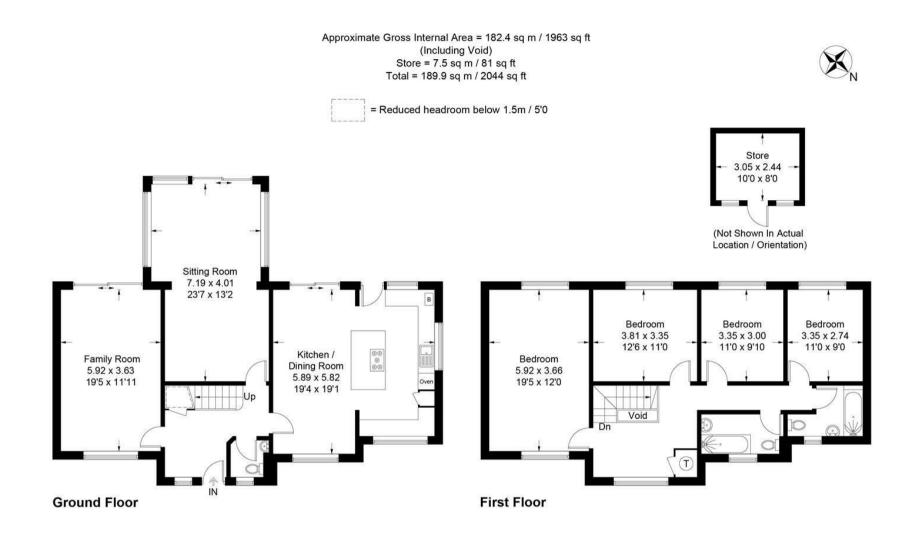

The accommodation comprises a good sized reception hall with cloakroom, double aspect Family Room with sliding doors to terrace and 23'7 x 13'2 Sitting Room with lovely views over the rear garden. The hub of the house is a splendid kitchen breakfast room featuring large central island with AEG hob, integrated appliances, Quartz work surfaces, space for large breakfast table and sliding doors to the garden.

Stairs lead to a large galleried landing with study area and access to a the loft space. All four double bedrooms have views over the rear garden and share two modern bathrooms with white suites.

Outside, the driveway with adjoining lawn provides parking for three / four cars. Gated side access leads to a lovely rear garden with incorporating a terrace with sleeper retaining wall and steps to the lawn bordered with flower beds, screen fencing and useful store.

## This plan is for layout guidance only. Not drawn to scale unless stated. Windows and door openings are approximate. Whilst every care is taken in the preparation of this plan, please check all dimensions, shapes and compass bearings before making decisions reliant upon them. (ID1092495) www.bagshawandhardy.com © 2024