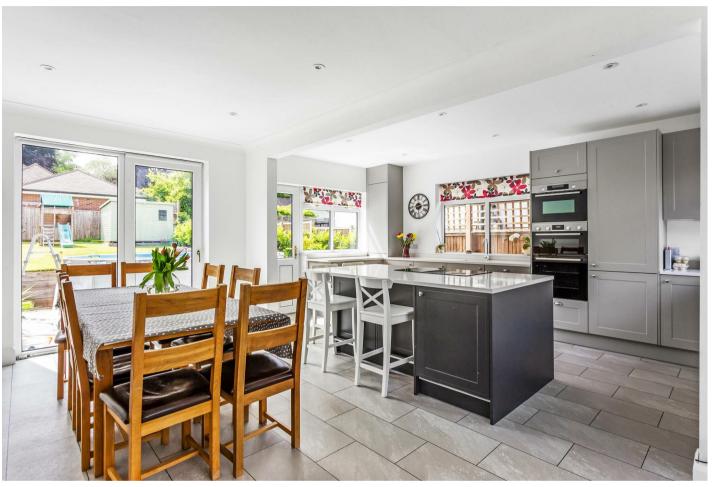

The accommodation comprises a good sized reception hall with cloakroom, double aspect Family Room with sliding doors to terrace and 23'7 x 13'2 Sitting Room with lovely views over the rear garden. The hub of the house is a splendid kitchen breakfast room featuring large central island with AEG hob, integrated appliances, Quartz work surfaces, space for large breakfast table and sliding doors to the garden.