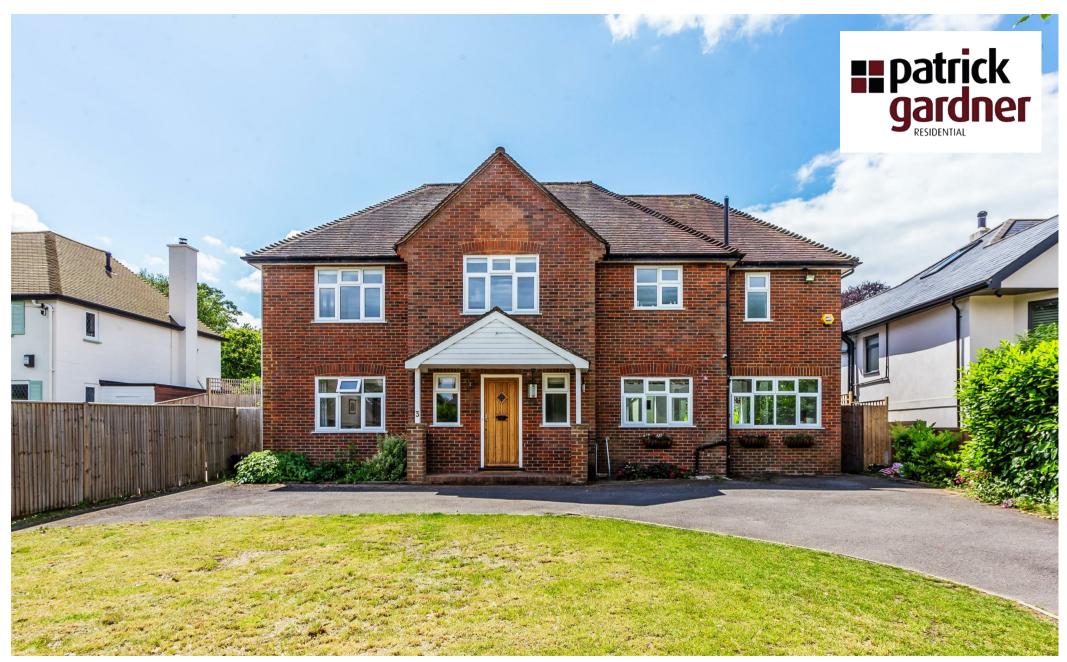

3 The Ridgeway, Fetcham, Leatherhead, Surrey, KT22 9BA

Price Guide £1,100,000

- EXTENDED FAMILY HOUSE
- SITTING ROOM
- FOUR BEDROOMS
- GOOD SIZED FRONTAGE
- REAR GARDEN

- LARGE KITCHEN BREAKFAST ROOM
- FAMILY ROOM
- TWO BATHROOMS
- CLOSE TO SCHOOLS
- JUST OVER 2000 SQ.FT.INCL STORE

## Description

This beautifully presented detached family house offers just under 2000 sq.ft. of bright and spacious accommodation whilst set on a South West facing plot close on a sought after residential road.