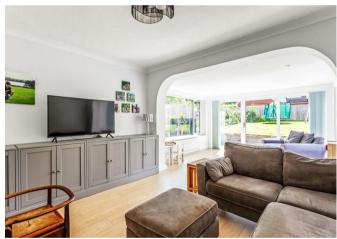

The accommodation comprises a good sized reception hall with cloakroom, double aspect Family Room with sliding doors to terrace and 23'7 x 13'2 Sitting Room with lovely views over the rear garden. The hub of the house is a splendid kitchen breakfast room featuring large central island with AEG hob, integrated appliances, Quartz work surfaces, space for large breakfast table and sliding doors to the garden.