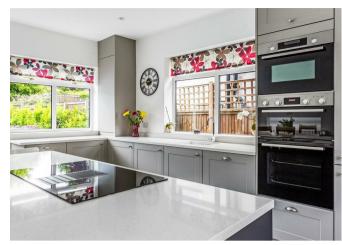

The accommodation comprises a good sized reception hall with cloakroom, double aspect Family Room with sliding doors to terrace and 23'7 x 13'2 Sitting Room with lovely views over the rear garden. The hub of the house is a splendid kitchen breakfast room featuring large central island with AEG hob, integrated appliances, Quartz work surfaces, space for large breakfast table and sliding doors to the garden.