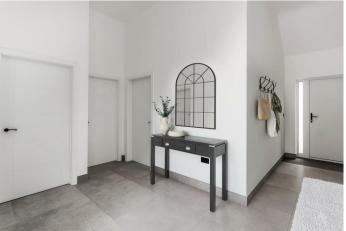

The accommodation is bright and airy and includes a large entrance hall with built in coat and storage cupboards, 3 double bedrooms (two which have ensuites) with the 3rd bedroom served by a family bathroom. Set at the rear, a double aspect open plan/Living room/Kitchen/Dining Room opens out onto a large patio with lawn beyond. The Kitchen area is luxuriously appointed with granite working surfaces, extensive base and wall units together with a peninsular breakfast bar. The integrated appliances are all by Samsung.