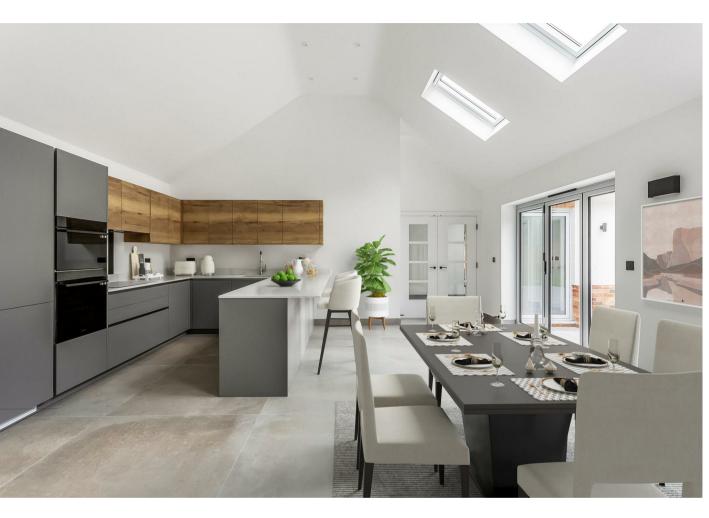

The accommodation is bright and airy and includes a large entrance hall with built in coat and storage cupboards, 3 double bedrooms (two which have ensuites) with the 3rd bedroom served by a family bathroom. Set at the rear, a double aspect open plan/Living room/Kitchen/Dining Room opens out onto a large patio with lawn beyond. The Kitchen area is luxuriously appointed with granite working surfaces, extensive base and wall units together with a peninsular breakfast bar. The integrated appliances are all by Samsung.