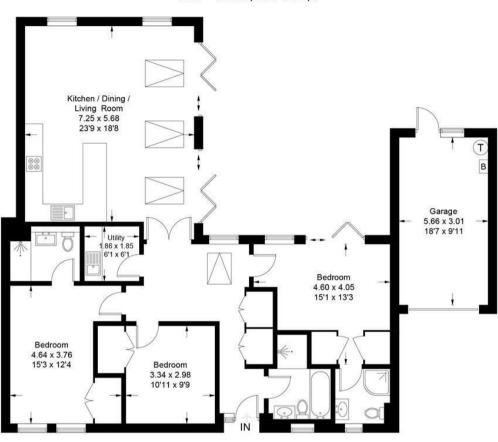

## Approximate Gross Internal Area = 120.1 sq m / 1293 sq ft Garage = 17.1 sq m / 184 sq ft Total = 137.2 sq m / 1477 sq ft

**Ground Floor** 

This plan is for layout guidance only. Not drawn to scale unless stated. Windows and door openings are approximate. Whilst every care is taken in the preparation of this plan, please check all dimensions, shapes and compass bearings before making decisions reliant upon them. (ID995692) www.bagshawandhardy.com © 2023