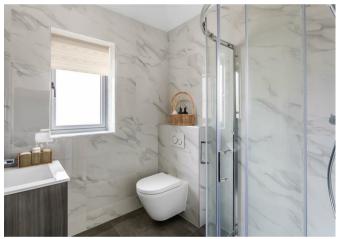

The accommodation is bright and airy and includes a large entrance hall with built in coat and storage cupboards, 3 double bedrooms (two which have ensuites) with the 3rd bedroom served by a family bathroom. Set at the rear, a double aspect open plan/Living room/Kitchen/Dining Room opens out onto a large patio with lawn beyond. The Kitchen area is luxuriously appointed with granite working surfaces, extensive base and wall units together with a peninsular breakfast bar. The integrated appliances are all by Samsung.