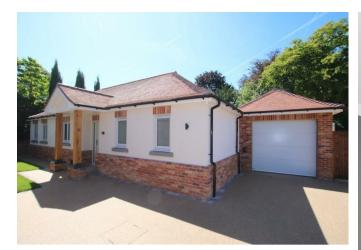

## Description

This BRAND NEW detached bungalow is just one of two bungalows set at the end of a private gated resin finish driveway. READY FOR OCCUPATION now the beautifully appointed high specification includes underfloor heating throughout, CAT5 wiring, solar panels, access to hi-speed Virgin broadband, a Ewe kitchen incorporating Samsung appliances, Porcelanosa tiling, Crossware sanitary ware with Hansgrohe taps, a porcelain patio and landscaped gardens.

Outside there is an attached garage with electric up and over door. There is a side access to the landscaped rear garden which is of a good size, enjoys a high degree of privacy and has a sunny westerly rear aspect.