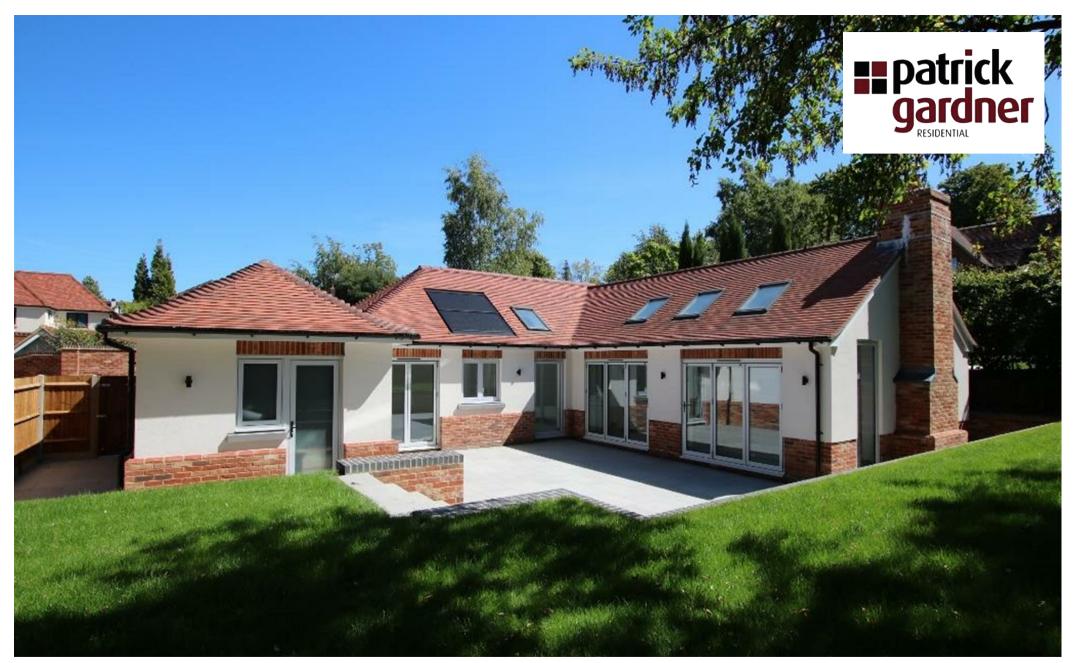

## Description

This BRAND NEW detached bungalow is just one of two bungalows set at the end of a private gated resin finish driveway. READY FOR OCCUPATION now the beautifully appointed high specification includes underfloor heating throughout, CAT5 wiring, solar panels, access to hi-speed Virgin broadband, a Ewe kitchen incorporating Samsung appliances, Porcelanosa tiling, Crossware sanitary ware with Hansgrohe taps, a porcelain patio and landscaped gardens.

The accommodation is bright and airy and includes a large entrance hall with built in coat and storage cupboards, 3 double bedrooms (two which have ensuites) with the 3rd bedroom served by a family bathroom. Set at the rear, a double aspect open plan/Living room/Kitchen/Dining Room opens out onto a large patio with lawn beyond. The Kitchen area is luxuriously appointed with granite working surfaces, extensive base and wall units together with a peninsular breakfast bar. The integrated appliances are all by Samsung.

Outside there is an attached garage with electric up and over door. There is a side access to the landscaped rear garden which is of a good size, enjoys a high degree of privacy and has a sunny westerly rear aspect.