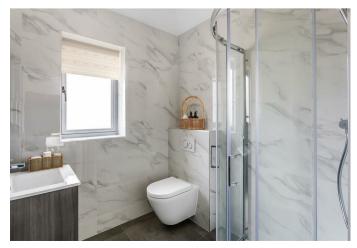

The accommodation is bright and airy and includes a large entrance hall with built in coat and storage cupboards, 3 double bedrooms (two which have ensuites) with the 3rd bedroom served by a family bathroom. Set at the rear, a double aspect open plan/Living room/Kitchen/Dining Room opens out onto a large patio with lawn beyond. The Kitchen area is luxuriously appointed with granite working surfaces, extensive base and wall units together with a peninsular breakfast bar. The integrated appliances are all by Samsung.