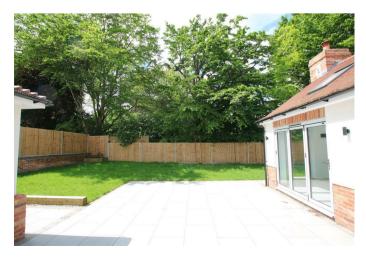

Outside there is an attached garage with electric up and over door. There is a side access to the landscaped rear garden which is of a good size, enjoys a high degree of privacy and has a sunny westerly rear aspect.