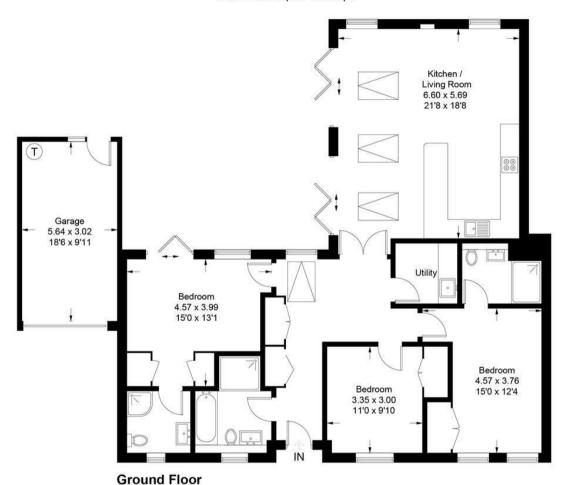

## Approximate Gross Internal Area = 121.6 sq m / 1309 sq ft Garage = 16.9 sq m / 182 sq ft Total = 138.5 sq m / 1491 sq ft

This plan is for layout guidance only. Not drawn to scale unless stated. Windows and door openings are approximate. Whilst every care is taken in the preparation of this plan, please check all dimensions, shapes and compass bearings before making decisions reliant upon them. (ID1057585)