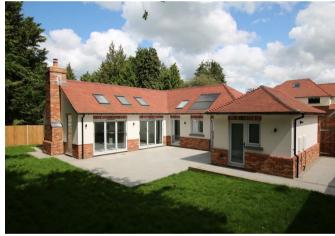

The accommodation is bright and airy and includes a large entrance hall with built in coat and storage cupboards, 3 double bedrooms (two which have ensuites) with the 3rd bedroom served by a family bathroom. Set at the rear, a double aspect open plan/Living room/Kitchen/Dining Room opens out onto a large patio with lawn beyond. The Kitchen area is luxuriously appointed with granite working surfaces, extensive base and wall units together with a peninsular breakfast bar. The integrated appliances are all by Samsung.

Outside there is an attached garage with electric up and over door. There is a side access to the landscaped rear garden which is of a good size, enjoys a high degree of privacy and has a sunny westerly rear aspect.