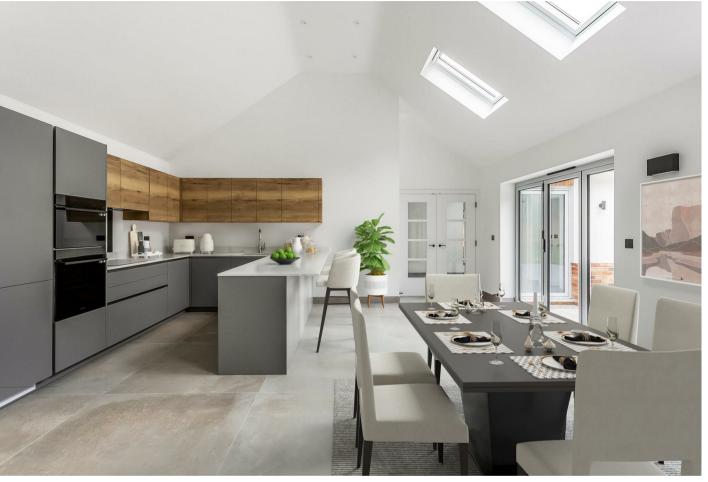

## Description

This BRAND NEW detached bungalow is just one of two bungalows set at the end of a private gated resin finish driveway. READY FOR OCCUPATION now the beautifully appointed high specification includes underfloor heating throughout, CAT5 wiring, solar panels, access to hi-speed Virgin broadband, a Ewe kitchen incorporating Samsung appliances, Porcelanosa tiling, Crossware sanitary ware with Hansgrohe taps, a porcelain patio and landscaped gardens.

The accommodation is bright and airy and includes a large entrance hall with built in coat and storage cupboards, 3 double bedrooms (two which have ensuites) with the 3rd bedroom served by a family bathroom. Set at the rear, a double aspect open plan/Living room/Kitchen/Dining Room opens out onto a large patio with lawn beyond. The Kitchen area is luxuriously appointed with granite working surfaces, extensive base and wall units together with a peninsular breakfast bar. The integrated appliances are all by Samsung.