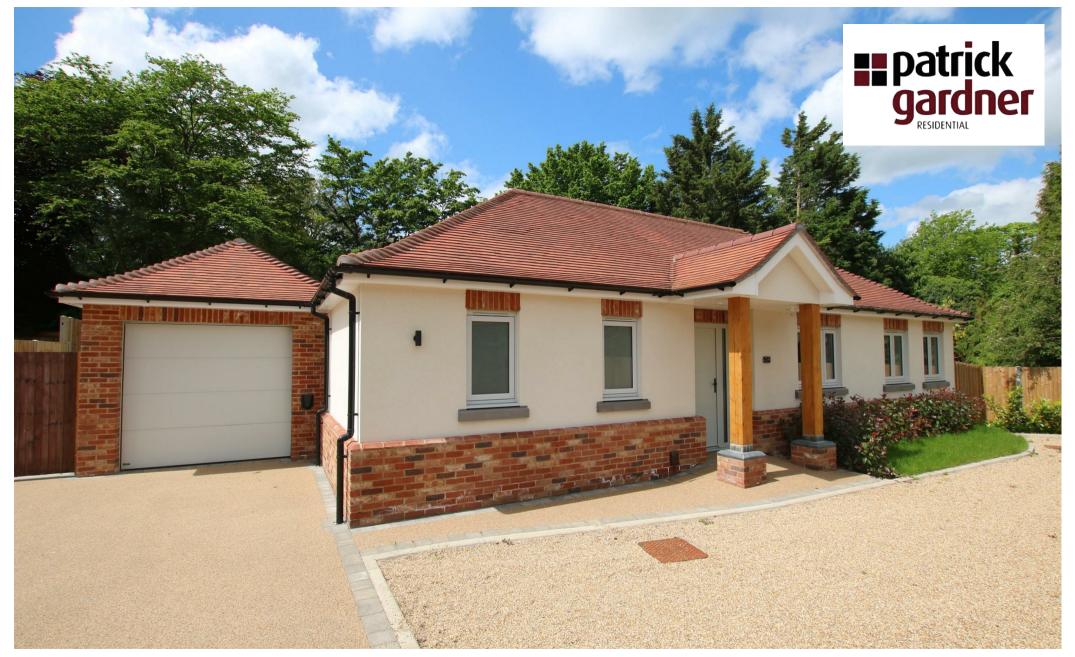

25B The Ridgeway, Fetcham, Surrey, KT22 9BB

Price Guide £999,500

- DETACHED BUNGALOW JUST ONE OF TWO
- BEAUTIFULLY APPOINTED
- UNDERFLOOR HEATING THROUGHOUT
- LOG BURNER
- HANGSGROHE TAPS & SAMSUNG APPLIANCES 10 YEAR WARRANTY

## Description

This BRAND NEW detached bungalow is just one of two bungalows set at the end of a private gated resin finish driveway. READY FOR OCCUPATION now the beautifully appointed high specification includes underfloor heating throughout, CAT5 wiring, solar panels, access to hi-speed Virgin broadband, a Ewe kitchen incorporating Samsung appliances, Porcelanosa tiling, Crossware sanitary ware with Hansgrohe taps, a porcelain patio and landscaped gardens.

Outside there is an attached garage with electric up and over door. There is a side access to the landscaped rear garden which is of a good size, enjoys a high degree of privacy and has a sunny westerly rear aspect.