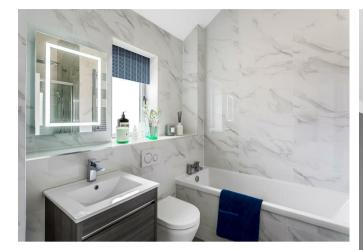

The accommodation is bright and airy and includes a large entrance hall with built in coat and storage cupboards, 3 double bedrooms (two which have ensuites) with the 3rd bedroom served by a family bathroom. Set at the rear, a double aspect open plan/Living room/Kitchen/Dining Room opens out onto a large patio with lawn beyond. The Kitchen area is luxuriously appointed with granite working surfaces, extensive base and wall units together with a peninsular breakfast bar. The integrated appliances are all by Samsung.