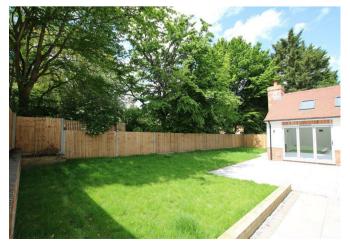

Outside there is an attached garage with electric up and over door. There is a side access to the landscaped rear garden which is of a good size, enjoys a high degree of privacy and has a sunny westerly rear aspect.