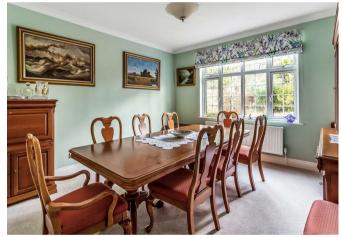

Presented in good decorative order, to the front there is ample off road parking together with two interlinked garages.

Internally, on the ground floor, there is an entrance hall with cloakroom off, double aspect living room with fireplace, separate dining room, study and family room which opens into a conservatory overlooking the rear garden. The kitchen was refitted in 2021 and offers a good range of base and eye level units with integrated appliances together with space for a breakfast table. Accessed from the kitchen is the utility room.