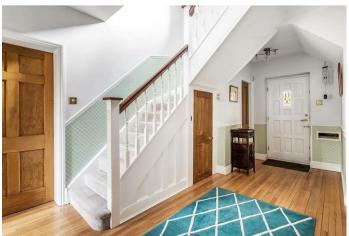

Presented in good decorative order, to the front there is ample off road parking together with two interlinked garages.

Internally, on the ground floor, there is an entrance hall with cloakroom off, double aspect living room with fireplace, separate dining room, study and family room which opens into a conservatory overlooking the rear garden. The kitchen was refitted in 2021 and offers a good range of base and eye level units with integrated appliances together with space for a breakfast table. Accessed from the kitchen is the utility room.