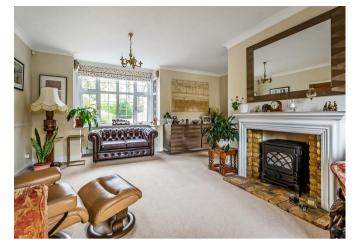

Presented in good decorative order, to the front there is ample off road parking together with two interlinked garages.

Internally, on the ground floor, there is an entrance hall with cloakroom off, double aspect living room with fireplace, separate dining room, study and family room which opens into a conservatory overlooking the rear garden. The kitchen was refitted in 2021 and offers a good range of base and eye level units with integrated appliances together with space for a breakfast table. Accessed from the kitchen is the utility room.