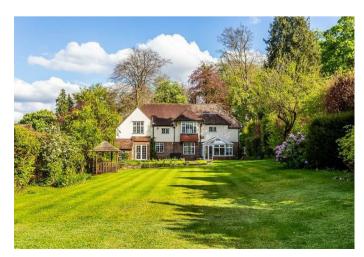

## Description

Set on rising ground, this substantial detached house, extended and much improved by the present owners is set on just over a half acre plot with a 300' deep rear garden.

Its position is convenient to Leatherhead town centre, main line station, state and private schools.

Presented in good decorative order, to the front there is ample off road parking together with two interlinked garages.

Internally, on the ground floor, there is an entrance hall with cloakroom off, double aspect living room with fireplace, separate dining room, study and family room which opens into a conservatory overlooking the rear garden. The kitchen was refitted in 2021 and offers a good range of base and eye level units with integrated appliances together with space for a breakfast table. Accessed from the kitchen is the utility room.