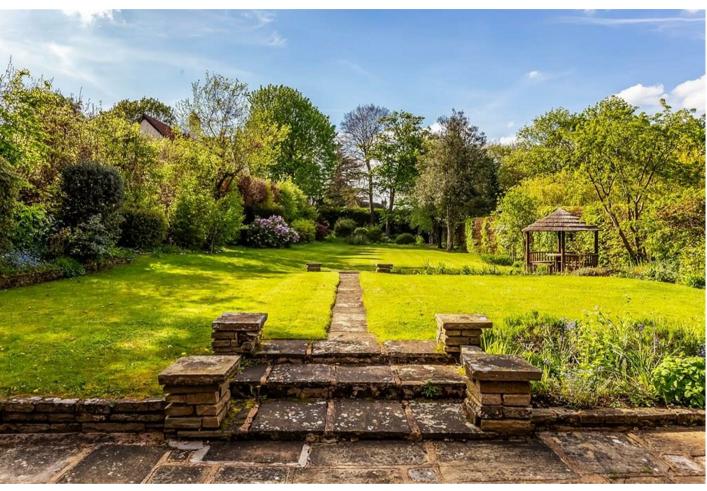

## Description

Set on rising ground, this substantial detached house, extended and much improved by the present owners is set on just over a half acre plot with a 300' deep rear garden.

Its position is convenient to Leatherhead town centre, main line station, state and private schools.

On the first floor there is a principal bedroom with ensuite dressing room and bathroom, a guest/second bedroom with ensuite shower room and 3 further bedrooms and family bathroom.

The gardens are a particular delight being mature, attractively landscaped and enjoy a high degree of privacy.