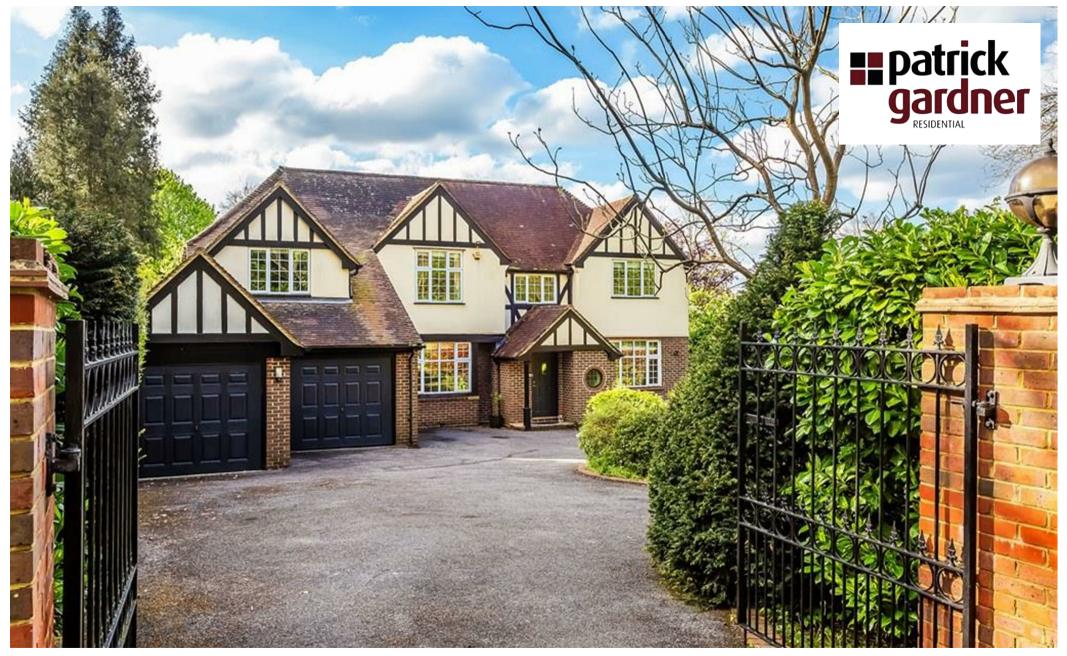

Harbourne Guildford Road (Hawks Hill), Fetcham, Surrey, KT22 9DP

Asking Price £1,495,000

- DETACHED FAMILY HOME
- PRESENTED IN GOOD ORDER
- REFITTED KITCHEN + UTILITY ROOM
- PRINCIPAL BEDROOM WITH ENSUITE
   DRESSING ROOM & BATHROOM
- TWO GARAGES + PLENTIFUL PARKING

## Description

Set on rising ground, this substantial detached house, extended and much improved by the present owners is set on just over a half acre plot with a 300' deep rear garden.

Its position is convenient to Leatherhead town centre, main line station, state and private schools.

Presented in good decorative order, to the front there is ample off road parking together with two interlinked garages.

Internally, on the ground floor, there is an entrance hall with cloakroom off, double aspect living room with fireplace, separate dining room, study and family room which opens into a conservatory overlooking the rear garden. The kitchen was refitted in 2021 and offers a good range of base and eye level units with integrated appliances together with space for a breakfast table. Accessed from the kitchen is the utility room.