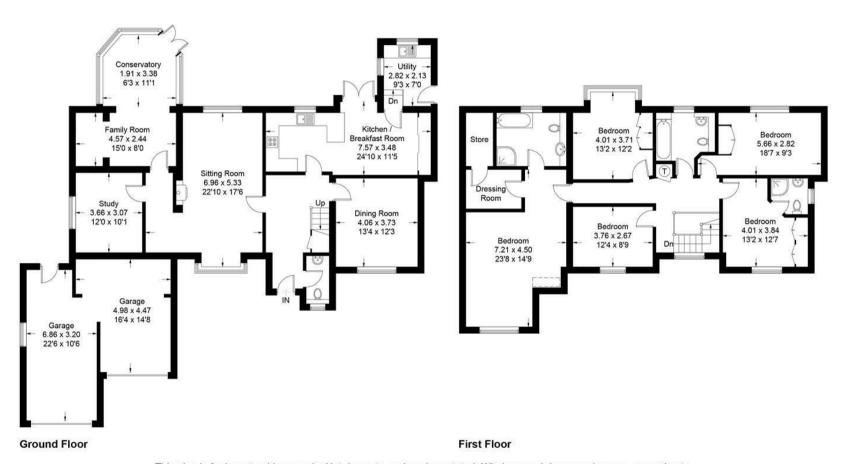

- OVER 3150 SQ.FT. ON A HALF ACRE PLOT
- ENTRANCE HALL & CLOAKROOM
- 4 RECEPTION ROOMS + CONSERVATORY
- 4 FURTHER BEDROOMS (ONE ENSUITE),
   FAMILY BATHROOM
- 300' DEEP MATURE REAR GARDEN

Presented in good decorative order, to the front there is ample off road parking together with two interlinked garages.

Internally, on the ground floor, there is an entrance hall with cloakroom off, double aspect living room with fireplace, separate dining room, study and family room which opens into a conservatory overlooking the rear garden. The kitchen was refitted in 2021 and offers a good range of base and eye level units with integrated appliances together with space for a breakfast table. Accessed from the kitchen is the utility room.

On the first floor there is a principal bedroom with ensuite dressing room and bathroom, a guest/second bedroom with ensuite shower room and 3 further bedrooms and family bathroom.

The gardens are a particular delight being mature, attractively landscaped and enjoy a high degree of privacy.

**Tenure** Freehold

**EPC** D

This plan is for layout guidance only. Not drawn to scale unless stated. Windows and door openings are approximate. Whilst every care is taken in the preparation of this plan, please check all dimensions, shapes and compass bearings before making decisions reliant upon them. (ID1041952)