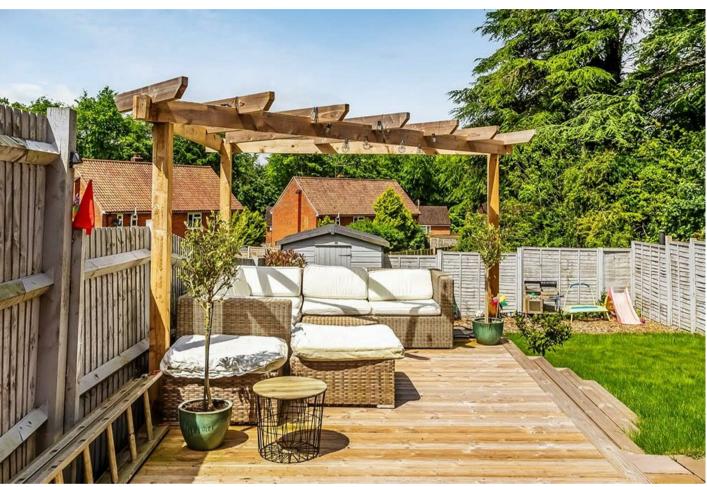

Externally, the front garden is part paved and part lawned with a side path leading to the rear garden with patio, lawn and raised timber decked area with pergola. There are two spaces for off street parking directly in front of the property.