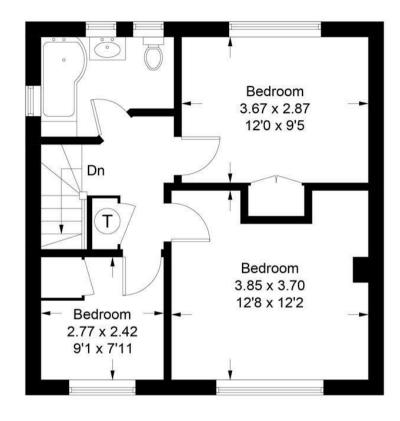

This 3 bedroom semi-detached house has been the subject of substantial modernisation and redecoration and the garden has also been landscaped.

The bright interior includes hall, through lounge/dining room, modern kitchen with fitted units, 3 bedrooms and family bathroom with three piece suite.

## **Ground Floor**

**First Floor** 

This plan is for layout guidance only. Not drawn to scale unless stated. Windows and door openings are approximate. Whilst every care is taken in the preparation of this plan, please check all dimensions, shapes and compass bearings before making decisions reliant upon them. (ID1084786)