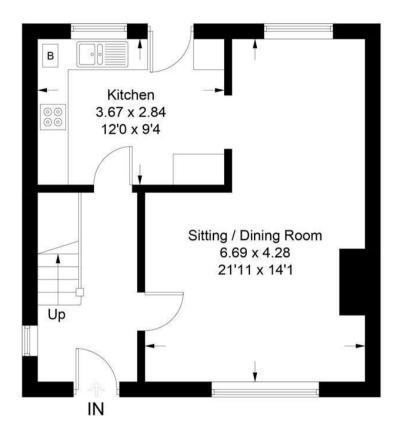

This 3 bedroom semi-detached house has been the subject of substantial modernisation and redecoration and the garden has also been landscaped.

The bright interior includes hall, through lounge/dining room, modern kitchen with fitted units, 3 bedrooms and family bathroom with three piece suite.

## **Ground Floor**

**First Floor** 

This plan is for layout guidance only. Not drawn to scale unless stated. Windows and door openings are approximate. Whilst every care is taken in the preparation of this plan, please check all dimensions, shapes and compass bearings before making decisions reliant upon them. (ID1084786)