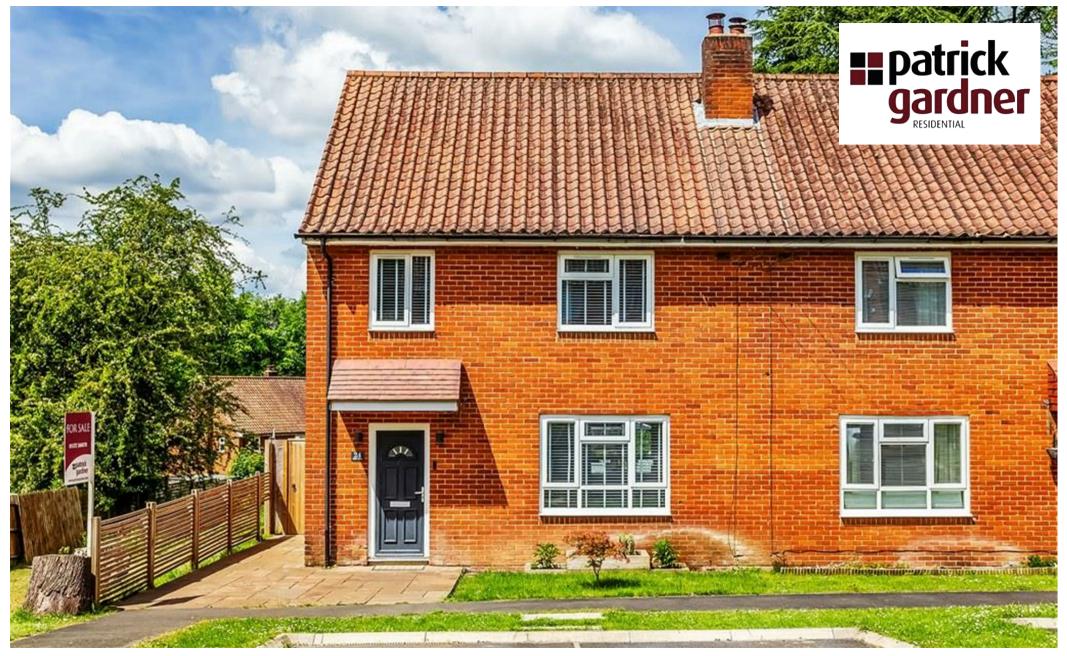

24 Dale View, Headley, Surrey, KT18 6EH

Offers In Excess Of £499,950

- PRIVATE ESTATE IN SEMI RURAL SETTING
- THROUGH LOUNGE/DINING ROOM
- BATHROOM WITH MARBLE FINISH TILING
- LAWNED GARDEN WITH PATIO & DECKING
- 2 PARKING SPACES TO THE FRONT

- 3 BEDROOM SEMI DETACHED HOUSE
- RE-FITTED KITCHEN
- TASTEFULLY DECORATED
- WOODED TO REAR
- SOUGHT AFTER VILLAGE LOCATION

## Description

Dale View is a set on the edge of Headley village and adjacent to open countryside. All of the properties surround a large Green bounded by mature trees and also includes a children's playground.

This 3 bedroom semi-detached house has been the subject of substantial modernisation and redecoration and the garden has also been landscaped.

The bright interior includes hall, through lounge/dining room, modern kitchen with fitted units, 3 bedrooms and family bathroom with three piece suite.

Externally, the front garden is part paved and part lawned with a side path leading to the rear garden with patio, lawn and raised timber decked area with pergola. There are two spaces for off street parking directly in front of the property.