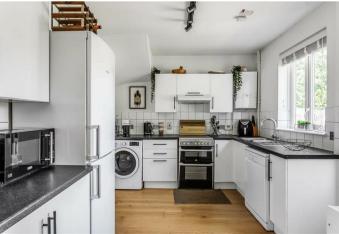

This 3 bedroom semi-detached house has been the subject of substantial modernisation and redecoration and the garden has also been landscaped.

The bright interior includes hall, through lounge/dining room, modern kitchen with fitted units, 3 bedrooms and family bathroom with three piece suite.