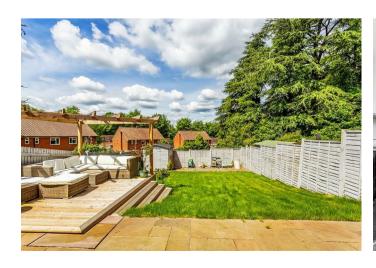

Externally, the front garden is part paved and part lawned with a side path leading to the rear garden with patio, lawn and raised timber decked area with pergola. There are two spaces for off street parking directly in front of the property.