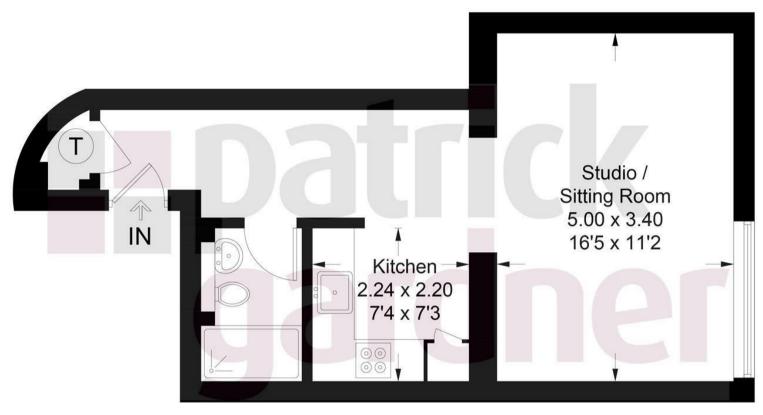

## **Ground Floor**

This plan is for layout guidance only. Not drawn to scale unless stated. Windows and door openings are approximate. Whilst every care is taken in the preparation of this plan, please check all dimensions, shapes and compass bearings before making decisions reliant upon them. (ID1005576)