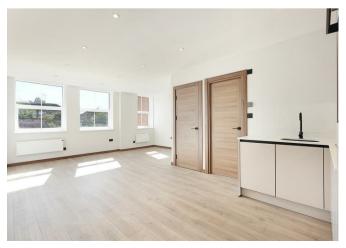

## Description

Experience bespoke living in this studio apartment at Bridge House, positioned perfectly in Leatherhead's vibrant centre. This contemporary ground-floor studio, No.1, features a separate, modern German kitchen with stone worktops, under-cabinet illumination, and premium BOSCH appliances.

The bathroom exudes elegance with a glossy vanity, illuminated mirror, and a deluxe rainfall shower. Wood effect flooring amplifies the aesthetic appeal of the studio.

Modern amenities include a Smart video entry system, secure parking, and a ten-year ICW Build warranty.