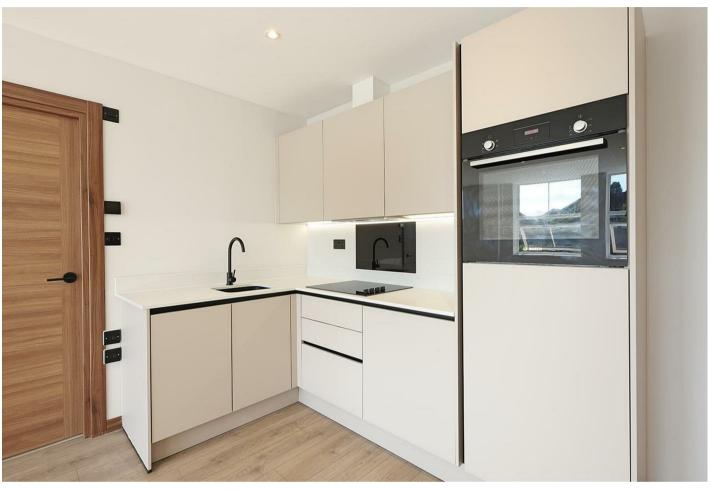

## Description

Experience bespoke living in this studio apartment at Bridge House, positioned perfectly in Leatherhead's vibrant centre. This contemporary ground-floor studio, No.1, features a separate, modern German kitchen with stone worktops, under-cabinet illumination, and premium BOSCH appliances.