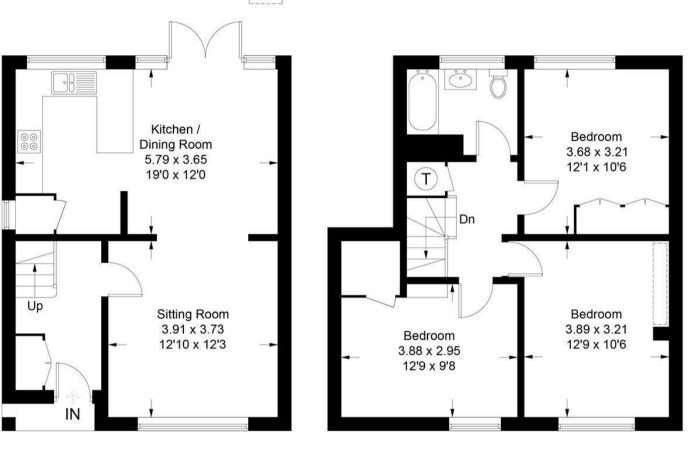

Approximate Gross Internal Area = 94.1 sq m / 1013 sq ft

= Reduced headroom below 1.5m / 5'0

**Ground Floor** 

**First Floor** 

This plan is for layout guidance only. Not drawn to scale unless stated. Windows and door openings are approximate. Whilst every care is taken in the preparation of this plan, please check all dimensions, shapes and compass bearings before making decisions reliant upon them. (ID1080029) www.bagshawandhardy.com © 2024