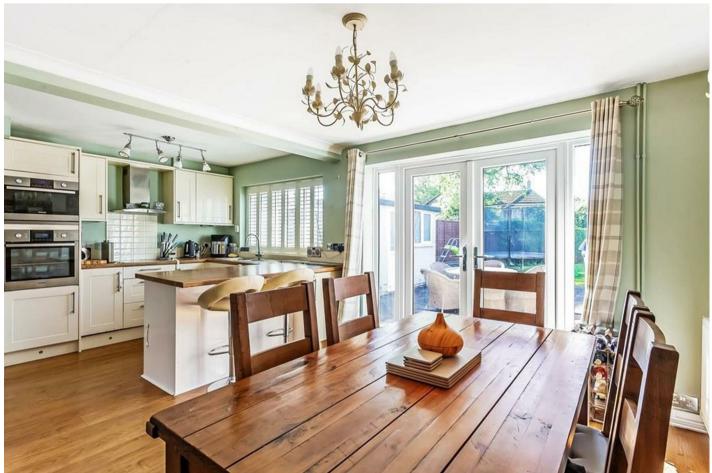

## Description

This well-presented three double bedroom house is conveniently located within a short walk of local schools and the mainline train station.

The ground floor features an open-plan kitchen diner, complemented by a separate living room. The kitchen is in excellent condition and has benefit of having integrated appliances as well as a breakfast bar.

Upstairs there are three double bedrooms, two of which have built in wardrobes and they all share the family bathroom, which is a modern white suite.

Externally, the property boasts a 90-foot south-facing garden with a patio area. Additionally, there is off-street parking for two cars.