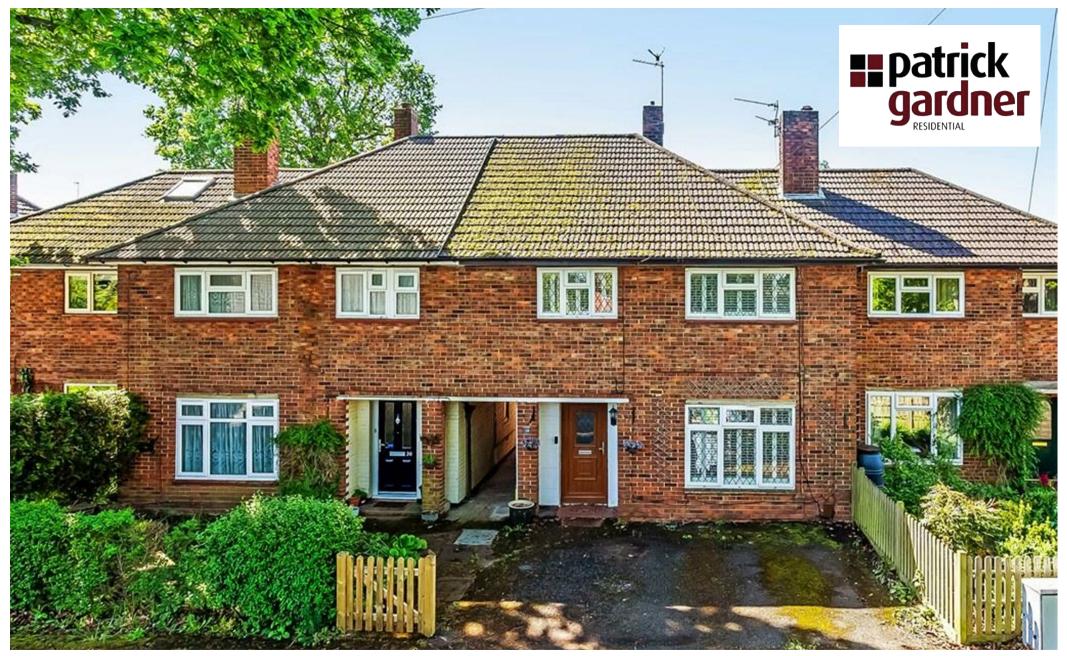

28 Clare Crescent, Leatherhead, KT22 7RQ

Price Guide £500,000

- THREE DOUBLE BEDROOM HOUSE
- APPROX 90' SOUTH FACING GARDEN
- INTEGRATED APPLIANCES
- EXTERNAL STORAGE
- GAS CENTRAL HEATING

- OPEN PLAN KITCHEN DINER
- OFF STREET PARKING
- LOVELY ORDER THROUGHOUT
- CLOSE TO STATION
- DOUBLE GLAZING

## Description

This well-presented three double bedroom house is conveniently located within a short walk of local schools and the mainline train station.

The ground floor features an open-plan kitchen diner, complemented by a separate living room. The kitchen is in excellent condition and has benefit of having integrated appliances as well as a breakfast bar.