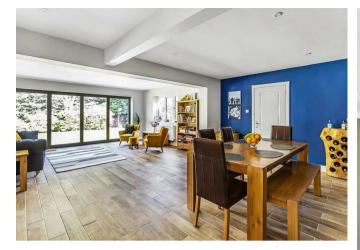

Refurbished and tastefully decorated, the accommodation (which extends to 2431 sq.ft.) includes hall, cloakroom, home office, kitchen with beautifully fitted cabinets, quartz worktops, integrated appliances and triple aspect dining/family area with full width bifold doors to the garden.