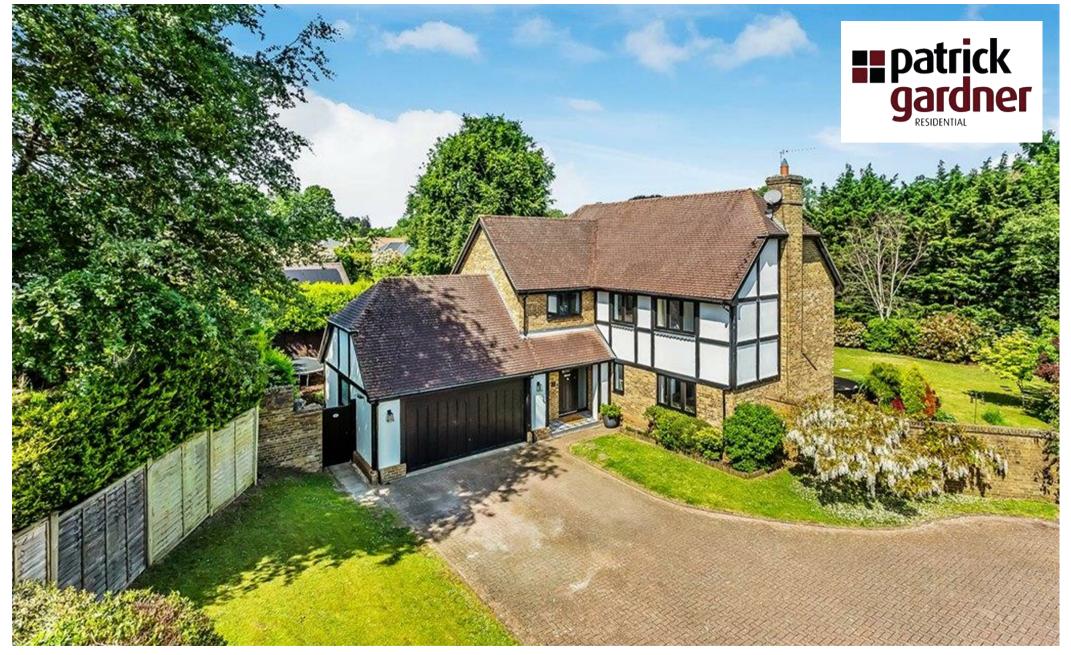

25 Cedar Drive, Fetcham, Surrey, KT22 9ET

Price Guide £1,250,000

- SUPERB 5 BEDROOM DETACHED HOUSE
- LARGE KITCHEN/DINING/FAMILY ROOM
- QUIET AND SECLUDED POSITION
- CLOAKROOM
- GARDENS ON ALL 4 SIDES

- 11'8 HOME OFFICE
- QUALITY CABINETS WITH APPLIANCES
- 2 LUXURY BATHROOMS (ONE EN-SUITE)
- DOUBLE WIDTH DRIVE AND GARAGE
- TRIPLE ASPECT FAMILY ROOM WITH BIFOLD'S

## Description

AVAILABLE FOR VIEWINGS FROM THE 11TH MAY - BOOK YOUR APPOINTMENT NOW!

In a prime position within a small cul de sac, this modern detached house has been substantially improved with the addition of an extension to the rear which forms part of a large open plan kitchen/dining/family room.

On the first floor, the master bedroom has a luxury en-suite shower, four further bedrooms and family bathroom with white suite.

Externally, the peaceful and sunny garden offers a high degree of seclusion with and extends to all 4 sides. A double width driveway leads to an attached double garage