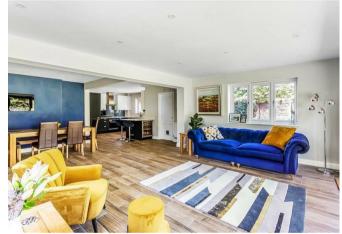

Refurbished and tastefully decorated, the accommodation (which extends to 2431 sq.ft.) includes hall, cloakroom, home office, kitchen with beautifully fitted cabinets, quartz worktops, integrated appliances and triple aspect dining/family area with full width bifold doors to the garden.