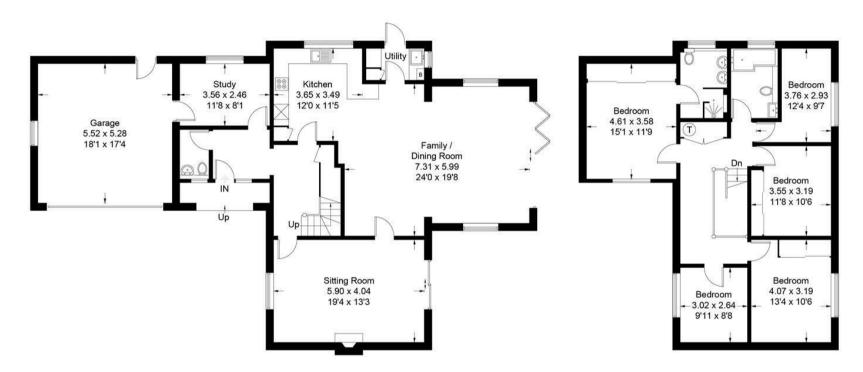

Refurbished and tastefully decorated, the accommodation (which extends to 2431 sq.ft.) includes hall, cloakroom, home office, kitchen with beautifully fitted cabinets, quartz worktops, integrated appliances and triple aspect dining/family area with full width bifold doors to the garden.

On the first floor, the master bedroom has a luxury en-suite shower, four further bedrooms and family bathroom with white suite.

Externally, the peaceful and sunny garden offers a high degree of seclusion with and extends to all 4 sides. A double width driveway leads to an attached double garage

The area generally abounds in a wealth of glorious open unspoilt countryside with National Trust and Green Belt land close at hand.

**Tenure** Freehold

**EPC** 

Council Tax Band G

Approximate Gross Internal Area = 225.9 sq m / 2431 sq ft (Including Garage)

Ground Floor First Floor

This plan is for layout guidance only. Not drawn to scale unless stated. Windows and door openings are approximate. Whilst every care is taken in the preparation of this plan, please check all dimensions, shapes and compass bearings before making decisions reliant upon them. (ID970816)