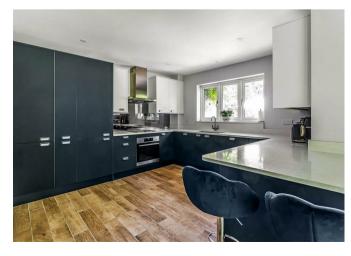

Refurbished and tastefully decorated, the accommodation (which extends to 2431 sq.ft.) includes hall, cloakroom, home office, kitchen with beautifully fitted cabinets, quartz worktops, integrated appliances and triple aspect dining/family area with full width bifold doors to the garden.