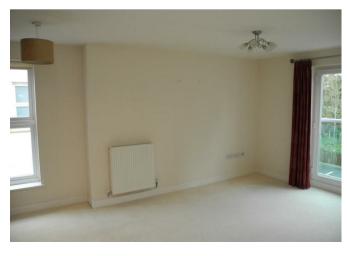

## Description

This first floor apartment features a spacious lounge/dining room with Juliet balcony, open plan kitchen with fully integrated appliances and window to side, master bedroom with small dressing/wardrobe area and en-suite shower, second double bedroom and family bathroom.