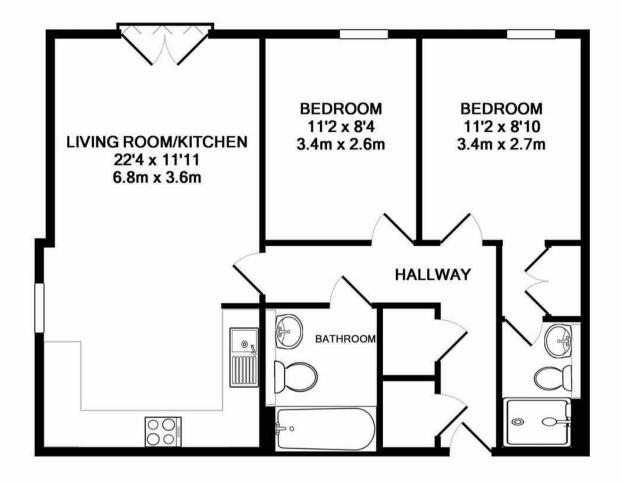

## Description

This first floor apartment features a spacious lounge/dining room with Juliet balcony, open plan kitchen with fully integrated appliances and window to side, master bedroom with small dressing/wardrobe area and en-suite shower, second double bedroom and family bathroom.

## TOTAL APPROX. FLOOR AREA 640 SQ.FT. (59.5 SQ.M.)

Whilst every attempt has been made to ensure the accuracy of the floor plan contained here, measurements of doors, windows, rooms and any other items are approximate and no responsibility is taken for any error, omission, or mis-statement. This plan is for illustrative purposes only and should be used as such by any prospective purchaser. The services, systems and appliances shown have not been tested and no guarantee as to their operability or efficiency can be given