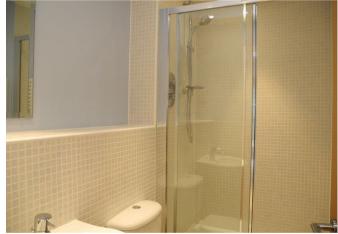

## Description

This first floor apartment features a spacious lounge/dining room with Juliet balcony, open plan kitchen with fully integrated appliances and window to side, master bedroom with small dressing/wardrobe area and en-suite shower, second double bedroom and family bathroom.