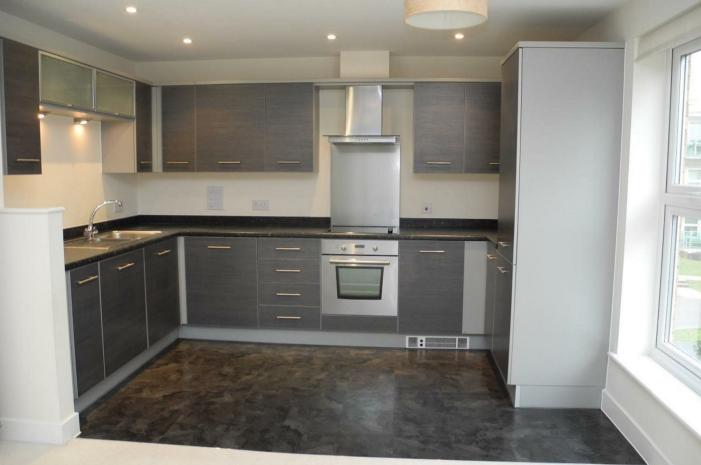

## Description

This first floor apartment features a spacious lounge/dining room with Juliet balcony, open plan kitchen with fully integrated appliances and window to side, master bedroom with small dressing/wardrobe area and en-suite shower, second double bedroom and family bathroom.