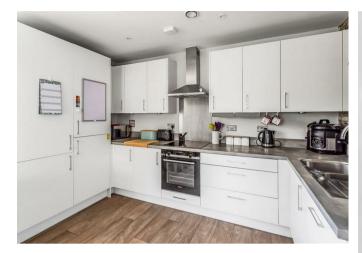

## Description

This beautifully presented ground floor apartment, constructed just five years ago, offers modern living in a convenient location. The open-plan living space features a contemporary kitchen with built-in appliances and is 20ft x 12ft. It also has the benefit of being double aspect so enjoys plenty of natural light.