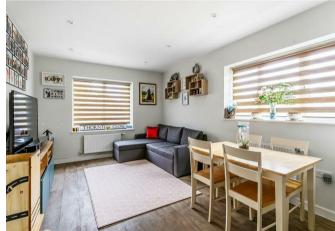

## Description

This beautifully presented ground floor apartment, constructed just five years ago, offers modern living in a convenient location. The open-plan living space features a contemporary kitchen with built-in appliances and is 20ft x 12ft. It also has the benefit of being double aspect so enjoys plenty of natural light.