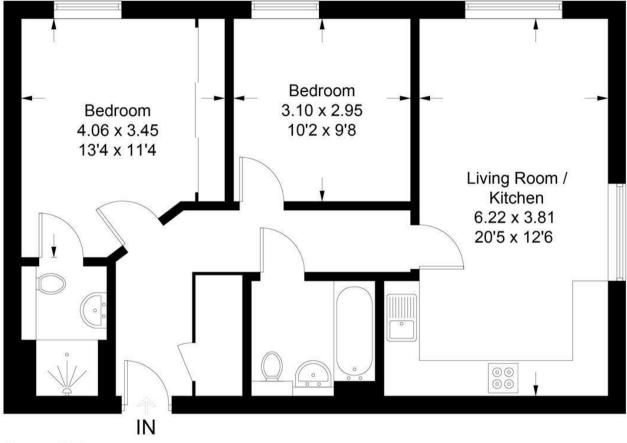

## Description

This beautifully presented ground floor apartment, constructed just five years ago, offers modern living in a convenient location. The open-plan living space features a contemporary kitchen with built-in appliances and is 20ft x 12ft. It also has the benefit of being double aspect so enjoys plenty of natural light.

The apartment comprises two double bedrooms, one of which boasts recently fitted built-in wardrobes, offering ample storage space. The main bedroom also benefits from an en suite shower room.

Additionally, the property includes an allocated parking space, also with a handful of visitors bays available.

## **Ground Floor**

This plan is for layout guidance only. Not drawn to scale unless stated. Windows and door openings are approximate. Whilst every care is taken in the preparation of this plan, please check all dimensions, shapes and compass bearings before making decisions reliant upon them. (ID1074699)