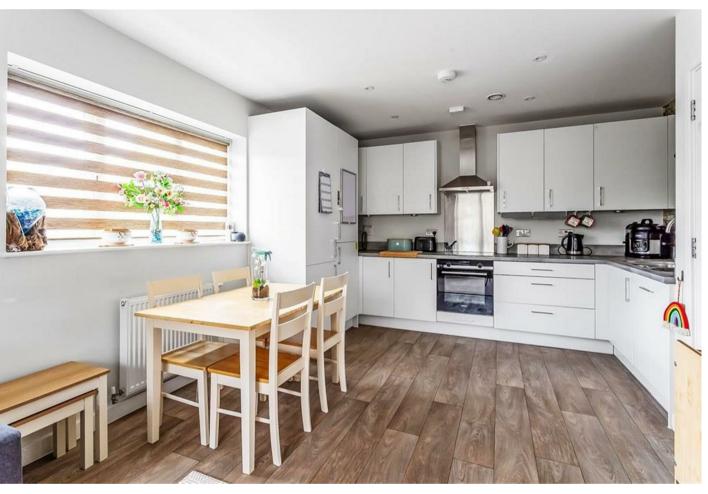

## Description

This beautifully presented ground floor apartment, constructed just five years ago, offers modern living in a convenient location. The open-plan living space features a contemporary kitchen with built-in appliances and is 20ft x 12ft. It also has the benefit of being double aspect so enjoys plenty of natural light.