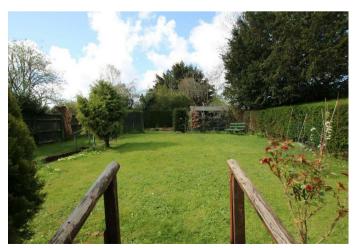

89 Cobham Road, Fetcham, Surrey, KT22 9HX

Price Guide £625,000

- DETACHED BUNGALOW END OF CHAIN 120' REAR GARDEN WITH SW ASPECT
- SECLUDED OUTLOOK
- 3 BEDROOMS
- SMALL UTILITY AND CLOAKROOM
- HUGE POTENTIAL TO EXTEND

## Description

A 1930's detached bungalow set on a large plot with very attractive gardens including approximately 120' to the rear which offers a high degree of seclusion and a south-west aspect.

There is ample parking to the front and a long driveway (restricted width) to the side to a detached brick garage.