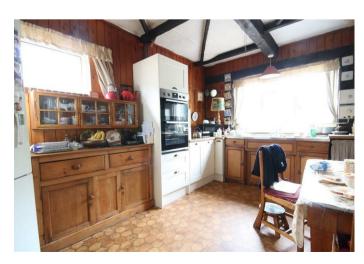

The accommodation includes hall, lounge/dining room, kitchen with vaulted ceiling, 3 bedrooms, bathroom, small utility area with WC and steps to a useful loft space.

With tremendous potential, the property could be extended to the rear and on the first floor to create a substantial family home, subject to planning permission.