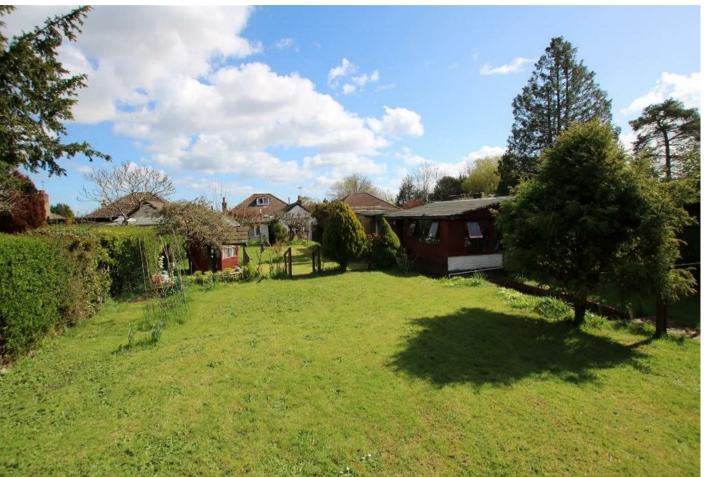

89 Cobham Road, Fetcham, Surrey, KT22 9HX

Price Guide £625,000

- DETACHED BUNGALOW END OF CHAIN 120' REAR GARDEN WITH SW ASPECT
- SECLUDED OUTLOOK
- 3 BEDROOMS
- SMALL UTILITY AND CLOAKROOM
- HUGE POTENTIAL TO EXTEND

## Description

A 1930's detached bungalow set on a large plot with very attractive gardens including approximately 120' to the rear which offers a high degree of seclusion and a south-west aspect.

There is ample parking to the front and a long driveway (restricted width) to the side to a detached brick garage.