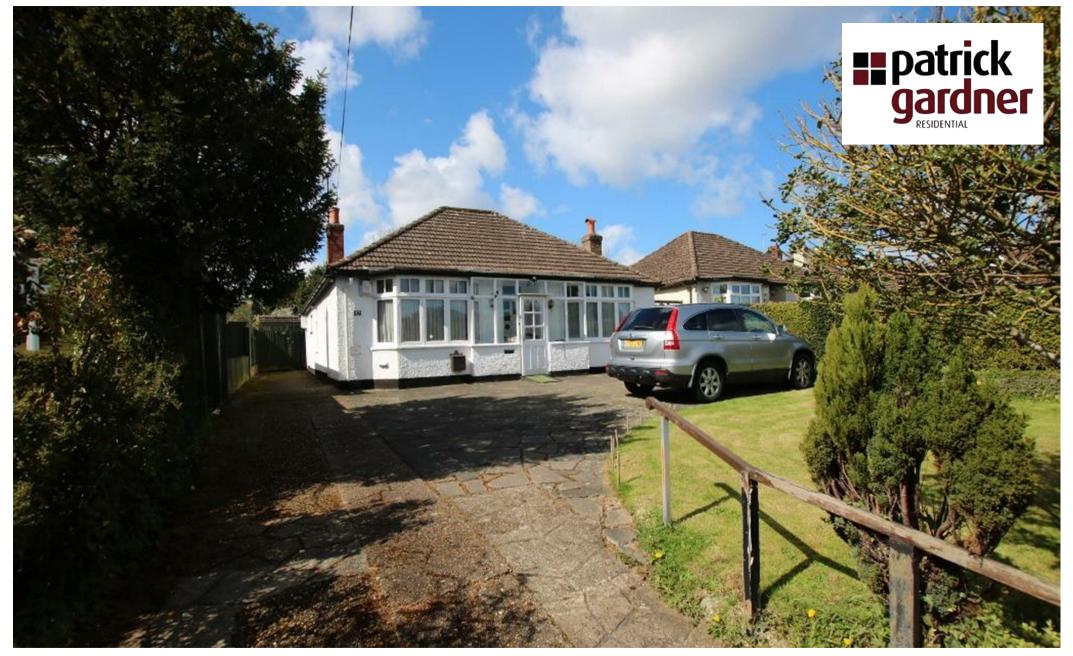

## Description

A 1930's detached bungalow set on a large plot with very attractive gardens including approximately 120' to the rear which offers a high degree of seclusion and a south-west aspect.

There is ample parking to the front and a long driveway (restricted width) to the side to a detached brick garage.

- AMPLE PARKING TO THE FRONT
- KITCHEN WITH VAULTED CEILING
- 20' DETACHED GARAGE
- WALKING DISTANCE OF LOCAL SHOPS