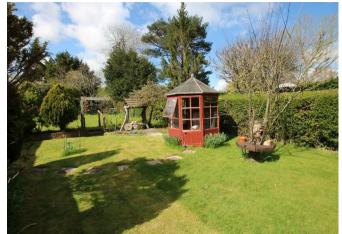

## Description

A 1930's detached bungalow set on a large plot with very attractive gardens including approximately 120' to the rear which offers a high degree of seclusion and a south-west aspect.

There is ample parking to the front and a long driveway (restricted width) to the side to a detached brick garage.