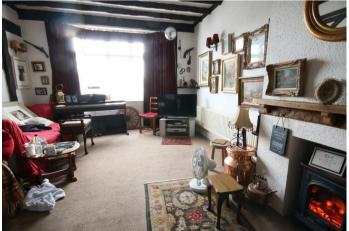

The accommodation includes hall, lounge/dining room, kitchen with vaulted ceiling, 3 bedrooms, bathroom, small utility area with WC and steps to a useful loft space.

With tremendous potential, the property could be extended to the rear and on the first floor to create a substantial family home, subject to planning permission.