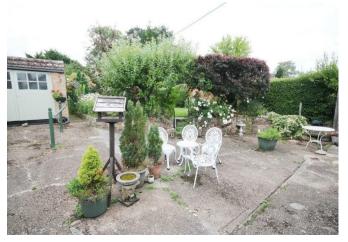

## Description

A 1930's detached bungalow set on a large plot with very attractive gardens including approximately 120' to the rear which offers a high degree of seclusion and a south-west aspect.

There is ample parking to the front and a long driveway (restricted width) to the side to a detached brick garage.