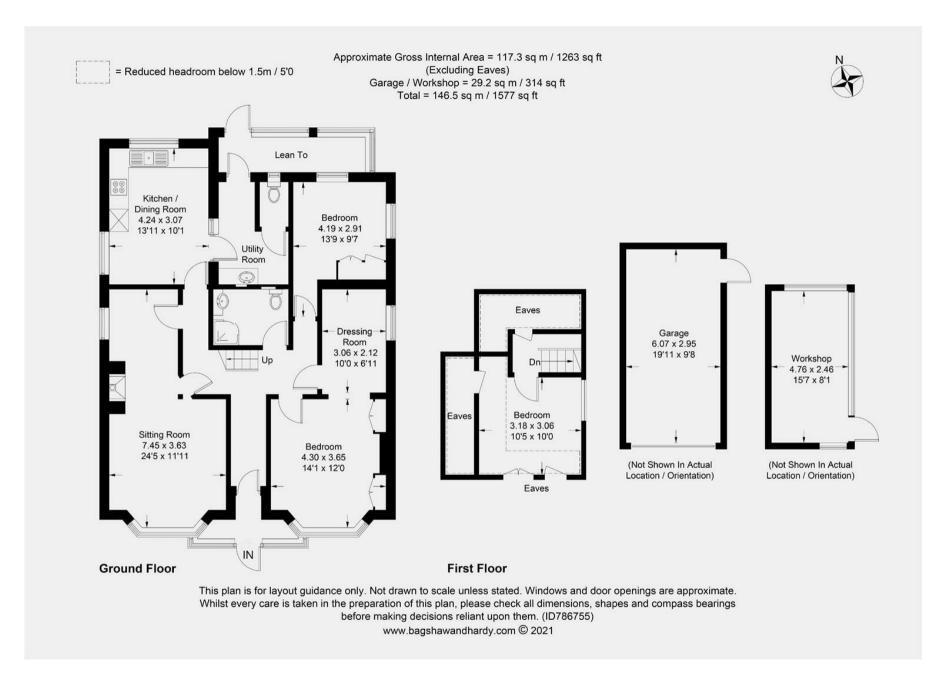

The accommodation includes hall, lounge/dining room, kitchen with vaulted ceiling, 3 bedrooms, bathroom, small utility area with WC and steps to a useful loft space.

With tremendous potential, the property could be extended to the rear and on the first floor to create a substantial family home, subject to planning permission.