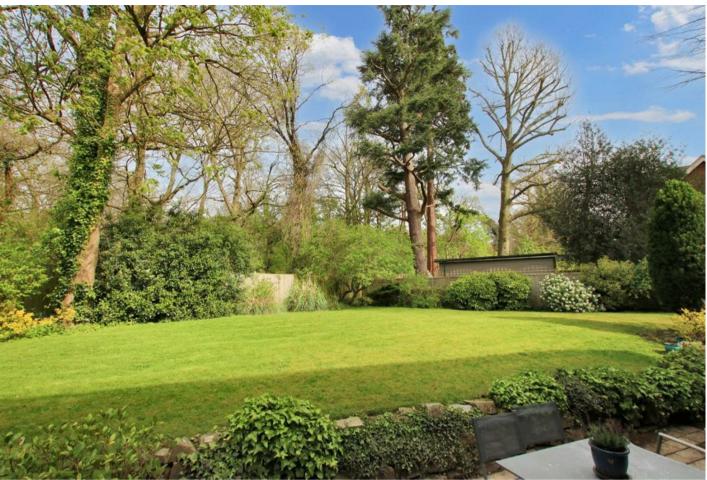

## Description

Located on the fringe of Leatherhead town and situated at the head of a quiet cul de sac of just six properties and a few minutes walk to Fortyfoot Recreation Area, this modern detached house provides excellent 4 bedroom accommodation and a good size garden to the side and rear.

The first floor offers an impressive principal bedroom with en-suite, three further bedrooms and a family bathroom.

The attractive mature rear garden enjoys a high degree of privacy. The front and rear gardens are mainly laid to lawn with well stocked borders and a range of specimen trees and shrubs. There is a good size patio area.