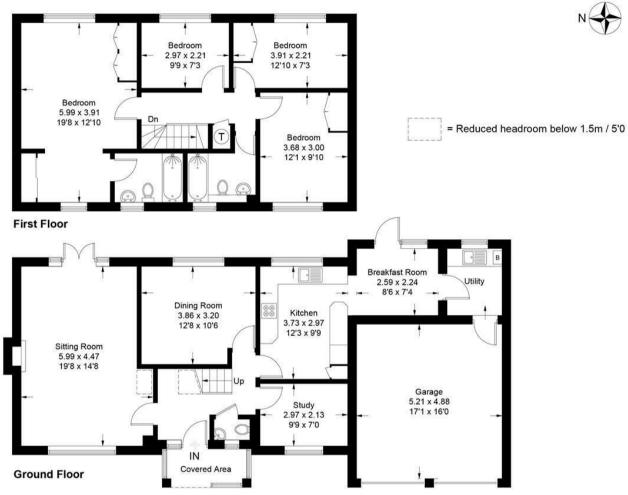

## Description

Located on the fringe of Leatherhead town and situated at the head of a quiet cul de sac of just six properties and a few minutes walk to Fortyfoot Recreation Area, this modern detached house provides excellent 4 bedroom accommodation and a good size garden to the side and rear.

The accommodation comprises on the ground floor, a spacious reception hall with a downstairs cloakroom, kitchen/breakfast room with separate utility room, sitting room with double aspect, dining room and further family room/study.

The first floor offers an impressive principal bedroom with en-suite, three further bedrooms and a family bathroom.

The attractive mature rear garden enjoys a high degree of privacy. The front and rear gardens are mainly laid to lawn with well stocked borders and a range of specimen trees and shrubs. There is a good size patio area.

There is an attached double garage and ample parking for several vehicles on the double width driveway.

Freehold Tenure

**EPC** Council Tax Band G

## Approximate Gross Internal Area = 172.8 sq m / 1860 sq ft (Including Garage)

This plan is for layout guidance only. Not drawn to scale unless stated. Windows and door openings are approximate. Whilst every care is taken in the preparation of this plan, please check all dimensions, shapes and compass bearings before making decisions reliant upon them. (ID1066835)