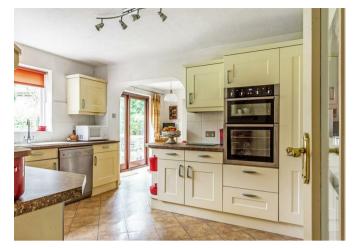

The accommodation comprises on the ground floor, a spacious reception hall with a downstairs cloakroom, kitchen/breakfast room with separate utility room, sitting room with double aspect, dining room and further family room/study.