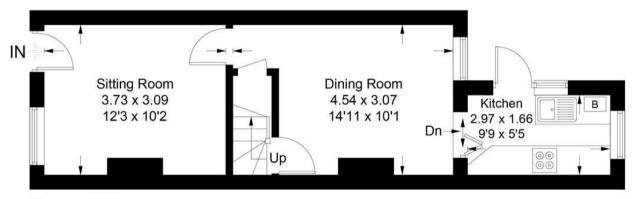

On the ground floor there are two separate reception rooms. The living room has a delightful feel to it which includes a gas fire place. The kitchen is just off the dining room and upstairs there are two double bedrooms and a bathroom off the main bedroom.

## **Ground Floor**

This plan is for layout guidance only. Not drawn to scale unless stated. Windows and door openings are approximate. Whilst every care is taken in the preparation of this plan, please check all dimensions, shapes and compass bearings before making decisions reliant upon them. (ID1071200)