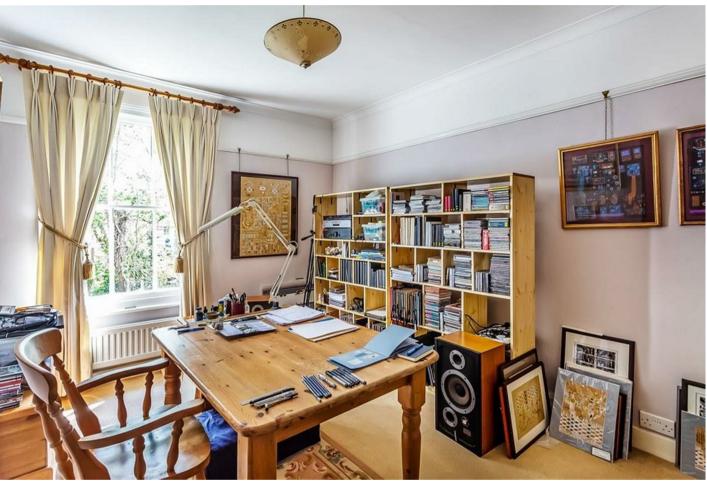

On the ground floor there are two separate reception rooms. The living room has a delightful feel to it which includes a gas fire place. The kitchen is just off the dining room and upstairs there are two double bedrooms and a bathroom off the main bedroom.