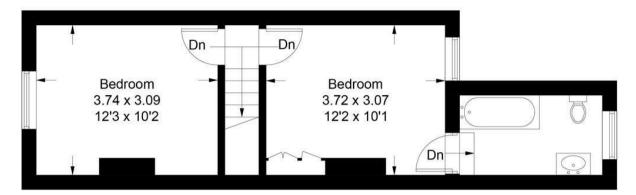

On the ground floor there are two separate reception rooms. The living room has a delightful feel to it which includes a gas fire place. The kitchen is just off the dining room and upstairs there are two double bedrooms and a bathroom off the main bedroom.

## **First Floor**