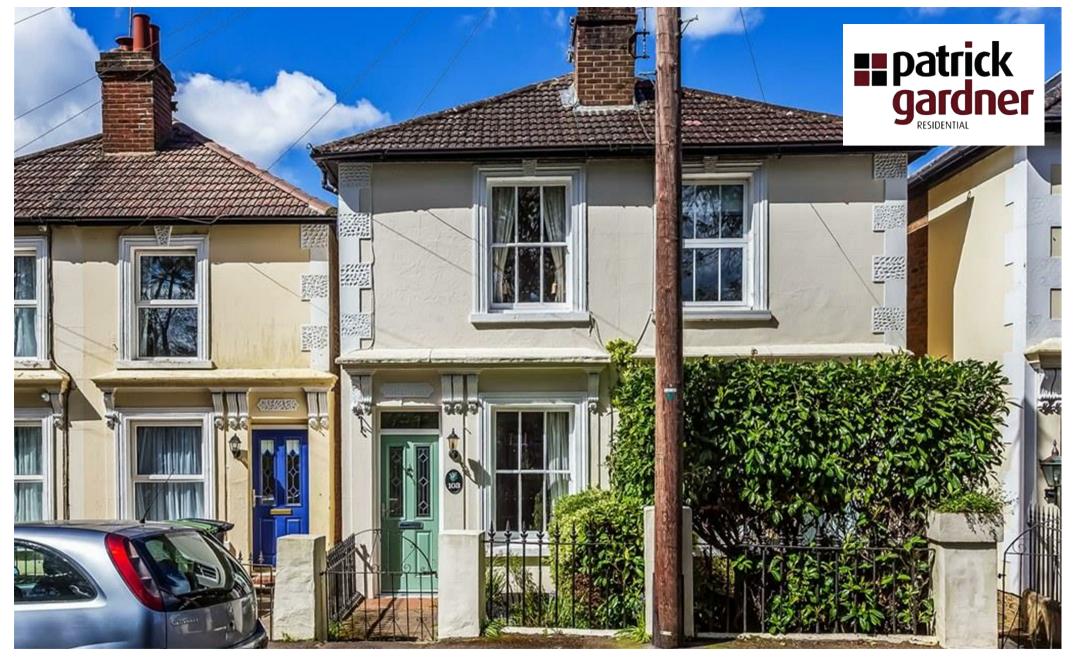

103 Poplar Road, Leatherhead, KT22 8SB

Price Guide £399,950

- TWO BEDROOMS
- CLOSE TO THE TOWN
- IDEAL FOR FIRST TIME BUYER
- POTENTIAL TO EXTEND (STTP)
- SEPARATE DINING ROOM

- SEMI DETACHED COTTAGE
- PERMIT PARKING
- GARDEN (100FT)
- LIVING ROOM
- GAS FIRE PLACE

## Description

This charming two-bedroom semi-detached cottage presents an ideal opportunity for first-time buyers or those looking to downsize. Conveniently located within walking distance of both the town centre and the train station, it offers easy access to amenities and transportation.