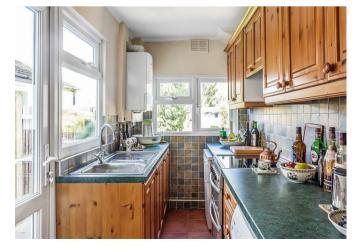

On the ground floor there are two separate reception rooms. The living room has a delightful feel to it which includes a gas fire place. The kitchen is just off the dining room and upstairs there are two double bedrooms and a bathroom off the main bedroom.