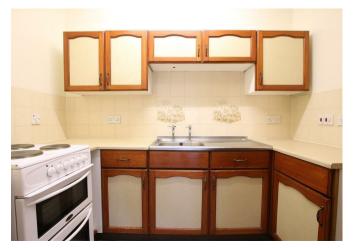

The property features private access via French doors from the living/dining room onto a shared balcony/terrace, fitted kitchen, bathroom and good sized double bedroom with fitted wardrobes.

Conveniently for a purchaser, there is no onward chain.