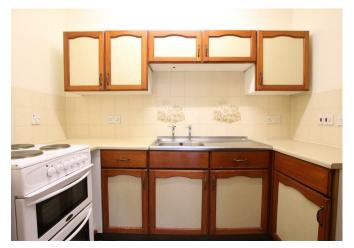

## Description

A well presented one bedroom ground floor apartment with direct access to a shared rear terrace overlooking the communal gardens.

Situated in this sought after development designed for the over 55's, there are superb communal facilities including residents lounge, lovely communal gardens, laundry room, overnight guest room and residents parking.

The property features private access via French doors from the living/dining room onto a shared balcony/terrace, fitted kitchen, bathroom and good sized double bedroom with fitted wardrobes.

Conveniently for a purchaser, there is no onward chain.