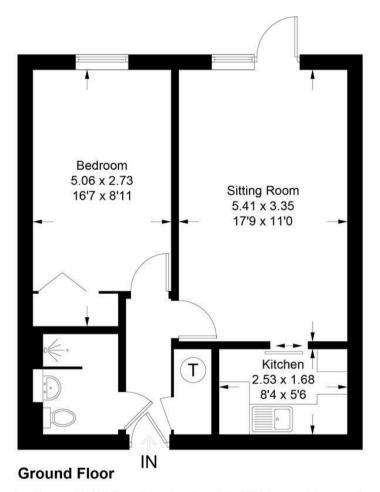

## Approximate Gross Internal Area = 44.5 sq m / 479 sq ft

This plan is for layout guidance only. Not drawn to scale unless stated. Windows and door openings are approximate. Whilst every care is taken in the preparation of this plan, please check all dimensions, shapes and compass bearings before making decisions reliant upon them. (ID1064532)